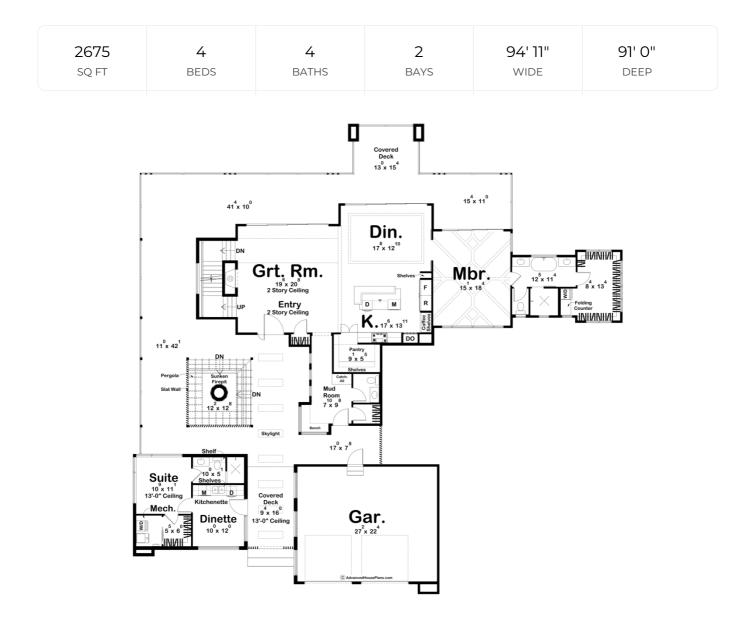

## 30431 - Zepplin Data Sheet

**Construction Specs** 

| Layout                                                                 |              |
|------------------------------------------------------------------------|--------------|
| Bedrooms                                                               | 4            |
| Bathrooms                                                              | 4            |
| Garage Bays                                                            | 2            |
| Square Footage                                                         |              |
| Main Level                                                             | 1872 Sq. Ft. |
| Second Level                                                           | 803 Sq. Ft.  |
| Garage                                                                 | 644 Sq. Ft.  |
| Total Finished Area                                                    | 2675 Sq. Ft. |
| Exterior Dimensions                                                    |              |
| Width                                                                  | 94' 1)"      |
| Depth                                                                  | 91' 0"       |
| Ridge Height<br>Calculated from main floor line                        | 21' 3"       |
| Default Construction Stats<br>Stats are unique to the individual plan. |              |
| Foundation Type                                                        | Walkout      |
| Exterior Wall Construction                                             | 2x4          |
| Roof Pitches                                                           | Flat         |
| Foundation Wall Height                                                 | 9'           |
| Main Wall Height                                                       | 9'           |
| Second Wall Height                                                     | 9'           |

## **Plan Description**

Welcome to the Zepplin, nestled amidst the tranquil embrace of nature, this ultra-modern lake home epitomizes contemporary luxury and relaxation. With its striking flat roof design and expansive glass windows, it seamlessly blends with the surrounding landscape, offering panoramic views of the serene waters and lush greenery. The heart of this home is its spacious covered deck, where residents can unwind and entertain guests while enjoying the gentle breeze off the lake. Adorned with stylish slat walls that provide both privacy and aesthetic appeal, the deck boasts a sunken firepit, creating an inviting ambiance for cozy evenings under the stars. At the rear is an outdoor shower, offering a refreshing way to rinse off after a day of swimming or sunbathing by the lake. Step inside to discover a sleek and sophisticated interior, where every detail has been meticulously curated for comfort and elegance. The open-concept living area features clean lines, minimalist decor, and abundant natural light, creating an airy and inviting atmosphere. The gourmet kitchen is a chef's dream, equipped with state-of-the-art appliances, sleek cabinetry, and a generous island with seating, perfect for casual dining or socializing while preparing meals. Retreat to the master suite, where luxury meets functionality. The spacious bedroom opens onto a

deck, providing a peaceful sanctuary to enjoy morning coffee or sunset views. The en-suite bathroom boasts modern fixtures, a luxurious soaking tub, and a separate shower.For added convenience, the master suite includes a large walk-in closet with built-in storage solutions and a laundry area, ensuring that chores are effortlessly taken care of. Additionally, a well-appointed guest suite provides a comfortable retreat for visitors, complete with its own bathroom, laundry, and ample privacy.Designed to embrace the beauty of its natural surroundings while offering the ultimate in modern comfort and convenience, this lake home is a sanctuary for those seeking an unparalleled lifestyle experience.