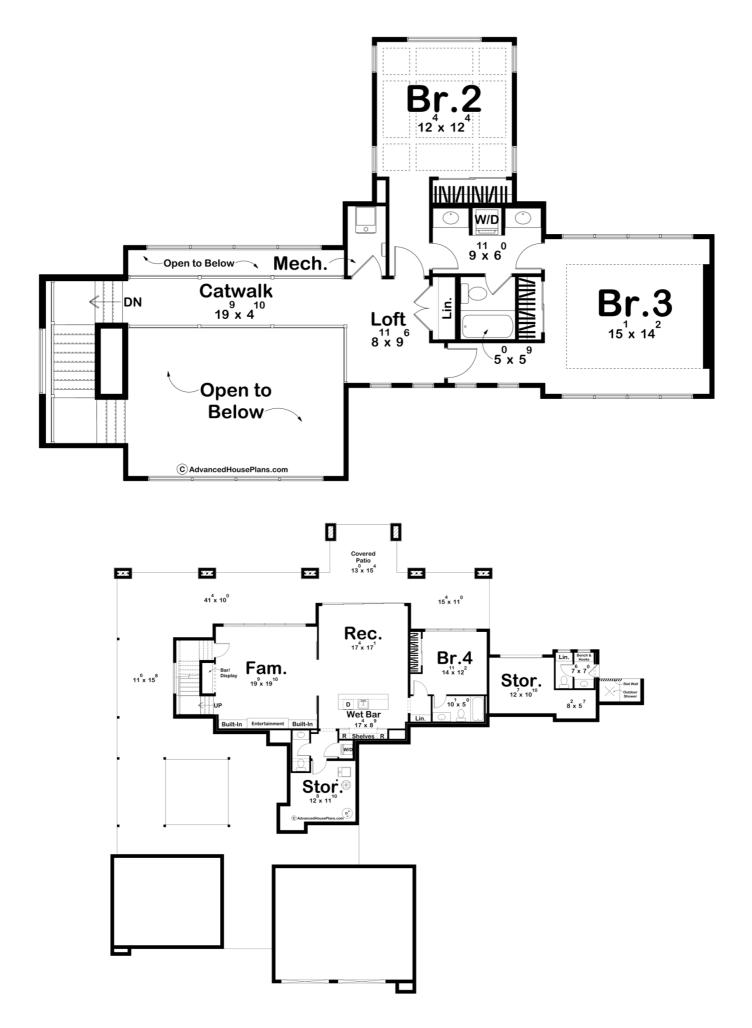

## 30431 - Zepplin Data Sheet

**Construction Specs** 

| Layout                                                                 |              |
|------------------------------------------------------------------------|--------------|
| Bedrooms                                                               | 4            |
| Bathrooms                                                              | 4            |
| Garage Bays                                                            | 2            |
| Square Footage                                                         |              |
| Main Level                                                             | 1872 Sq. Ft. |
| Second Level                                                           | 803 Sq. Ft.  |
| Garage                                                                 | 644 Sq. Ft.  |
| Total Finished Area                                                    | 2675 Sq. Ft. |
| Exterior Dimensions                                                    |              |
| Width                                                                  | 94' 1)"      |
| Depth                                                                  | 91' 0"       |
| Ridge Height<br>Calculated from main floor line                        | 21' 3"       |
| Default Construction Stats<br>Stats are unique to the individual plan. |              |
| Foundation Type                                                        | Walkout      |
| Exterior Wall Construction                                             | 2x4          |
| Roof Pitches                                                           | Flat         |
| Foundation Wall Height                                                 | 9'           |
| Main Wall Height                                                       | 9'           |
| Second Wall Height                                                     | 9'           |

## **Plan Description**

Welcome to the Zepplin, nestled amidst the tranquil embrace of nature, this ultra-modern lake home epitomizes contemporary luxury and relaxation. With its striking flat roof design and expansive glass windows, it seamlessly blends with the surrounding landscape, offering panoramic views of the serene waters and lush greenery. The heart of this home is its spacious covered deck, where residents can unwind and entertain guests while enjoying the gentle breeze off the lake. Adorned with stylish slat walls that provide both privacy and aesthetic appeal, the deck boasts a sunken firepit, creating an inviting ambiance for cozy evenings under the stars. At the rear is an outdoor shower, offering a refreshing way to rinse off after a day of swimming or sunbathing by the lake. Step inside to discover a sleek and sophisticated interior, where every detail has been meticulously curated for comfort and elegance. The open-concept living area features clean lines, minimalist decor, and abundant natural light, creating an airy and inviting atmosphere. The gourmet kitchen is a chef's dream, equipped with state-of-the-art appliances, sleek cabinetry, and a generous island with seating, perfect for casual dining or socializing while preparing meals. Retreat to the master suite, where luxury meets functionality. The spacious bedroom opens onto a

deck, providing a peaceful sanctuary to enjoy morning coffee or sunset views. The en-suite bathroom boasts modern fixtures, a luxurious soaking tub, and a separate shower.For added convenience, the master suite includes a large walk-in closet with built-in storage solutions and a laundry area, ensuring that chores are effortlessly taken care of. Additionally, a well-appointed guest suite provides a comfortable retreat for visitors, complete with its own bathroom, laundry, and ample privacy.Designed to embrace the beauty of its natural surroundings while offering the ultimate in modern comfort and convenience, this lake home is a sanctuary for those seeking an unparalleled lifestyle experience.