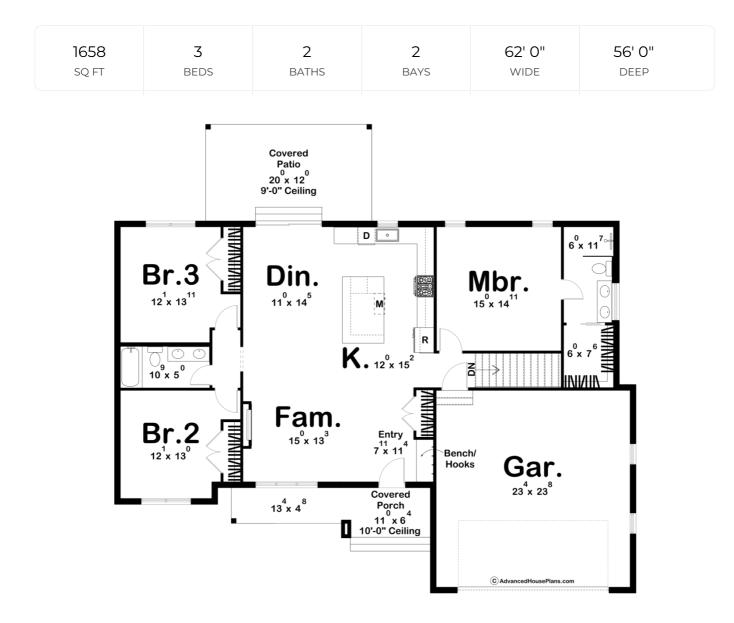

## Layout

Bedrooms

| Bathrooms                                                              | 2                             |
|------------------------------------------------------------------------|-------------------------------|
| Garage Bays                                                            | 2                             |
| Square Footage                                                         |                               |
| Main Level                                                             | 1658 Sq. Ft.                  |
| Covered Area                                                           | 372 Sq. Ft.                   |
| Garage                                                                 | 573 Sq. Ft.                   |
| Total Finished Area                                                    | 1658 Sq. Ft.                  |
| Exterior Dimensions                                                    |                               |
| Width                                                                  | 62' 0"                        |
| Depth                                                                  | 56' 0"                        |
| Ridge Height<br>Calculated from main floor line                        | 24' 0"                        |
| Default Construction Stats<br>Stats are unique to the individual plan. |                               |
| Foundation Type                                                        | Basement                      |
| Exterior Wall Construction                                             | 2x4                           |
| Roof Pitches                                                           | Primary 8/12, Secondary 14/12 |
| Foundation Wall Height                                                 | 9'                            |
| Main Wall Height                                                       | 9'                            |

## **Plan Description**

Welcome to your dream home, the Youngblood! This charming modern cottage offers a perfect blend of contemporary design and cozy comfort. With a beautifully crafted brick exterior complemented by elegant wood accents, this home radiates warmth and sophistication. The covered front porch provides a welcoming entrance, perfect for greeting guests. At the back, a covered rear patio offers an excellent space for outdoor entertaining, dining, or simply relaxing with a good book. Step inside to a spacious open-concept living area that seamlessly connects the living room, dining space, and kitchen. The modern kitchen boasts sleek countertops, ample cabinetry, and state-of-the-art appliances, making it a delight for home chefs. A central island provides additional prep space and doubles as a casual dining spot. The house features three generously sized bedrooms. The master suite is a true retreat, complete with a walk-in closet and a luxurious en-suite bathroom featuring dual sinks, and a separate shower. The two additional bedrooms share a well-appointed bathroom and offer ample closet space. The Youngblood combines elegance and practicality, making it an ideal choice for those seeking a comfortable and stylish living environment. With its thoughtful design, quality finishes, and inviting outdoor spaces, this home is sure to be a haven for its lucky occupants.