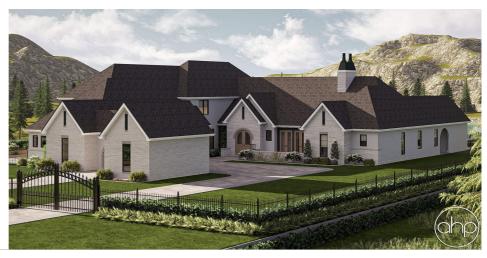

## **Plan Description**

The Wyndham Lane is a luxurious 5-bedroom, 5-bathroom modern cottage designed with elegant charm and functional living in mind. This spacious home combines the warmth of traditional cottage aesthetics with clean, contemporary lines. The heart of the home is centered around the great room with adjoining dining and kitchen. Off the kitchen you'll find an additional family room and dinette perfect for entertaining guests. Down the hall on the main is the master suite. It features a fireplace, access to the outdoor patio, large shower and freestanding tub. Going up the stairs are the rest of the bedrooms, loft, and additional storage space. The exterior living spaces are designed for entertaining and relaxation, including a stylish outdoor bar and grill, perfect for gatherings. A separate pool house provides added convenience, making it ideal for summertime enjoyment. With two garages that offer plenty of storage, this design ensures both functionality and style. The garden room, featuring skylights, offers a tranquil spot to enjoy views of the lush surroundings year-round. The Wyndham Lane is a perfect blend of modern luxury and classic cottage charm, offering a welcoming retreat for families and guests alike.