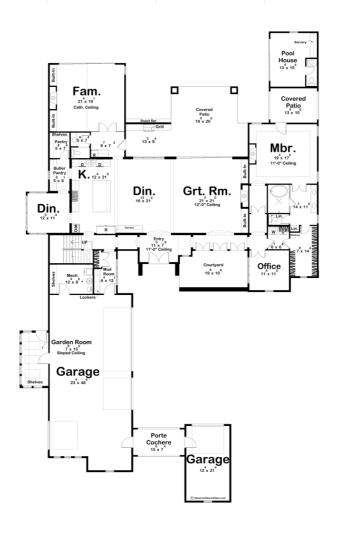

## **Plan Description**

The Wyndham Lane is a luxurious 5-bedroom, 5-bathroom modern cottage designed with elegant charm and functional living in mind. This spacious home combines the warmth of traditional cottage aesthetics with clean, contemporary lines. The heart of the home is centered around the great room with adjoining dining and kitchen. Off the kitchen you'll find an additional family room and dinette perfect for entertaining guests. Down the hall on the main is the master suite. It features a fireplace, access to the outdoor patio, large shower and freestanding tub. Going up the stairs are the rest of the bedrooms, loft, and additional storage space. The exterior living spaces are designed for entertaining and relaxation, including a stylish outdoor bar and grill, perfect for gatherings. A separate pool house provides added convenience, making it ideal for summertime enjoyment. With two garages that offer plenty of storage, this design ensures both functionality and style. The garden room, featuring skylights, offers a tranquil spot to enjoy views of the lush surroundings year-round. The Wyndham Lane is a perfect blend of modern luxury and classic cottage charm, offering a welcoming retreat for families and guests alike.