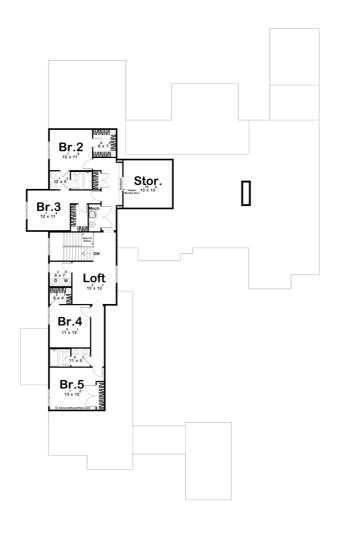

## **Plan Description**

The Wyndham Lane is a luxurious 5-bedroom, 5-bathroom modern cottage designed with elegant charm and functional living in mind. This spacious home combines the warmth of traditional cottage aesthetics with clean, contemporary lines. The heart of the home is centered around the great room with adjoining dining and kitchen. Off the kitchen you'll find an additional family room and dinette perfect for entertaining guests. Down the hall on the main is the master suite. It features a fireplace, access to the outdoor patio, large shower and freestanding tub. Going up the stairs are the rest of the bedrooms, loft, and additional storage space. The exterior living spaces are designed for entertaining and relaxation, including a stylish outdoor bar and grill, perfect for gatherings. A separate pool house provides added convenience, making it ideal for summertime enjoyment. With two garages that offer plenty of storage, this design ensures both functionality and style. The garden room, featuring skylights, offers a tranquil spot to enjoy views of the lush surroundings year-round. The Wyndham Lane is a perfect blend of modern luxury and classic cottage charm, offering a welcoming retreat for families and guests alike.