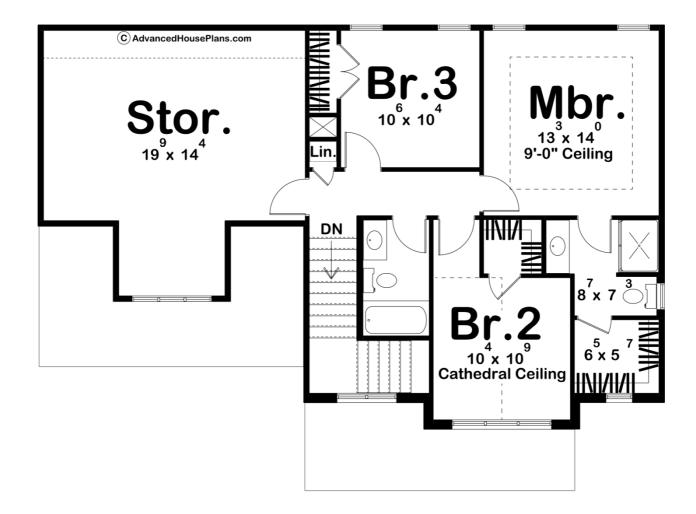

## **Construction Specs**

| Layout                                          |              |
|-------------------------------------------------|--------------|
| Bedrooms                                        | 3            |
| Bathrooms                                       | 3            |
| Garage Bays                                     | 2            |
| Square Footage                                  |              |
| Main Level                                      | 752 Sq. Ft.  |
| Second Level                                    | 711 Sq. Ft.  |
| Covered Area                                    | 255 Sq. Ft.  |
| Garage                                          | 525 Sq. Ft.  |
| Total Finished Area                             | 1463 Sq. Ft. |
| Exterior Dimensions                             |              |
| Width                                           | 49' 0"       |
| Depth                                           | 45' 0"       |
| Ridge Height<br>Calculated from main floor line | 30' 5"       |

## **Plan Description**

Nestled in a serene neighborhood, this "Classic Brick Haven" is a timeless, traditional-style home that exudes warmth and charm. As you approach this elegant abode, you're greeted by the sight of classic brick adorning the exterior, giving it a stately and inviting presence. This house plan offers a perfect blend of traditional aesthetics and modern functionality. A covered porch frames the entrance, welcoming guests with an old-world touch and providing a cozy spot for outdoor relaxation. A charming dormer gracefully hovers over the two-car garage, adding character to the front elevation. Upon entering, you step into the spacious living room, where a magnificent fireplace becomes the heart of the home. The fireplace radiates warmth and comfort, making it the ideal gathering place during chilly evenings. Adjacent to the living room, you'll find the dining area, designed for family dinners and entertaining guests. Large windows flood this space with natural light and offer a view of the outdoor surroundings. The dining area seamlessly opens to a covered patio at the rear of the house. This outdoor extension provides an inviting space for al fresco dining, barbecues, or simply enjoying the fresh air. The well-appointed kitchen, conveniently located next to the dining area, boasts a central island and a snack bar. With its ample counter space and modern appliances, it's a chef's delight. The open layout ensures that the cook is always a part of the conversation. Ascend the stairs to the second floor, where you'll discover three charming bedrooms. The master suite is a haven of relaxation, offering a private bath and a generously sized walk-in closet. The perfect retreat for unwinding after a long day. The other two bedrooms share a well-appointed hall bathroom, ensuring comfort and convenience for the entire family or guests. A unique feature of this home plan is the extra storage space located above the garage. This versatile area could be transformed into a home office, an exercise room, a playroom for kids, or any other space that suits your needs. The Worthington house plan marries timeless architectural elements with modern functionality, creating a home that is both welcoming and practical. Whether you're relaxing by the fireplace, dining with loved ones, or enjoying the serenity of the covered patio, this traditional home is designed to make every moment special.