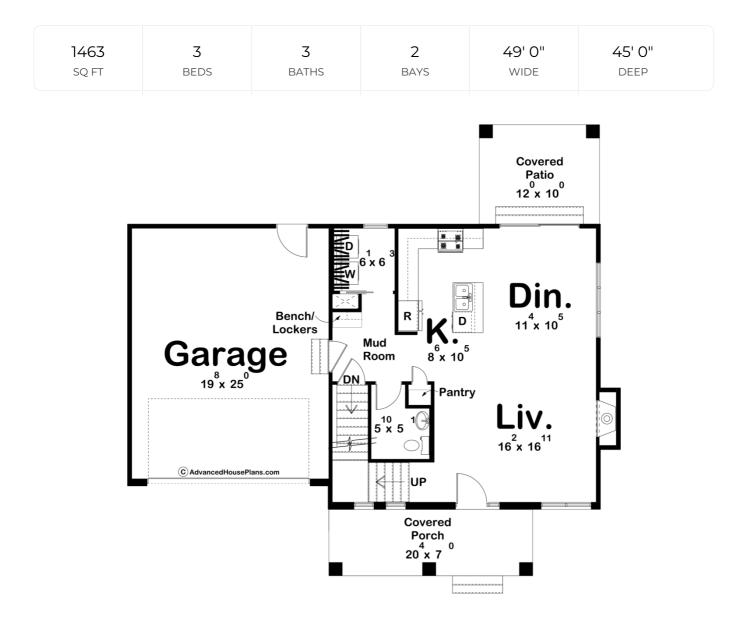

## **Construction Specs**

| Layout                                          |              |
|-------------------------------------------------|--------------|
| Bedrooms                                        | 3            |
| Bathrooms                                       | 3            |
| Garage Bays                                     | 2            |
| Square Footage                                  |              |
| Main Level                                      | 752 Sq. Ft.  |
| Second Level                                    | 711 Sq. Ft.  |
| Covered Area                                    | 255 Sq. Ft.  |
| Garage                                          | 525 Sq. Ft.  |
| Total Finished Area                             | 1463 Sq. Ft. |
| Exterior Dimensions                             |              |
| Width                                           | 49' 0"       |
| Depth                                           | 45' 0"       |
| Ridge Height<br>Calculated from main floor line | 30' 5"       |

## **Plan Description**

Nestled in a serene neighborhood, this "Classic Brick Haven" is a timeless, traditional-style home that exudes warmth and charm. As you approach this elegant abode, you're greeted by the sight of classic brick adorning the exterior, giving it a stately and inviting presence. This house plan offers a perfect blend of traditional aesthetics and modern functionality. A covered porch frames the entrance, welcoming guests with an old-world touch and providing a cozy spot for outdoor relaxation. A charming dormer gracefully hovers over the two-car garage, adding character to the front elevation. Upon entering, you step into the spacious living room, where a magnificent fireplace becomes the heart of the home. The fireplace radiates warmth and comfort, making it the ideal gathering place during chilly evenings. Adjacent to the living room, you'll find the dining area, designed for family dinners and entertaining guests. Large windows flood this space with natural light and offer a view of the outdoor surroundings. The dining area seamlessly opens to a covered patio at the rear of the house. This outdoor extension provides an inviting space for al fresco dining, barbecues, or simply enjoying the fresh air. The well-appointed kitchen, conveniently located next to the dining area, boasts a central island and a snack bar. With its ample counter space and modern appliances, it's a chef's delight. The open layout ensures that the cook is always a part of the conversation. Ascend the stairs to the second floor, where you'll discover three charming bedrooms. The master suite is a haven of relaxation, offering a private bath and a generously sized walk-in closet. The perfect retreat for unwinding after a long day. The other two bedrooms share a well-appointed hall bathroom, ensuring comfort and convenience for the entire family or guests. A unique feature of this home plan is the extra storage space located above the garage. This versatile area could be transformed into a home office, an exercise room, a playroom for kids, or any other space that suits your needs. The Worthington house plan marries timeless architectural elements with modern functionality, creating a home that is both welcoming and practical. Whether you're relaxing by the fireplace, dining with loved ones, or enjoying the serenity of the covered patio, this traditional home is designed to make every moment special.