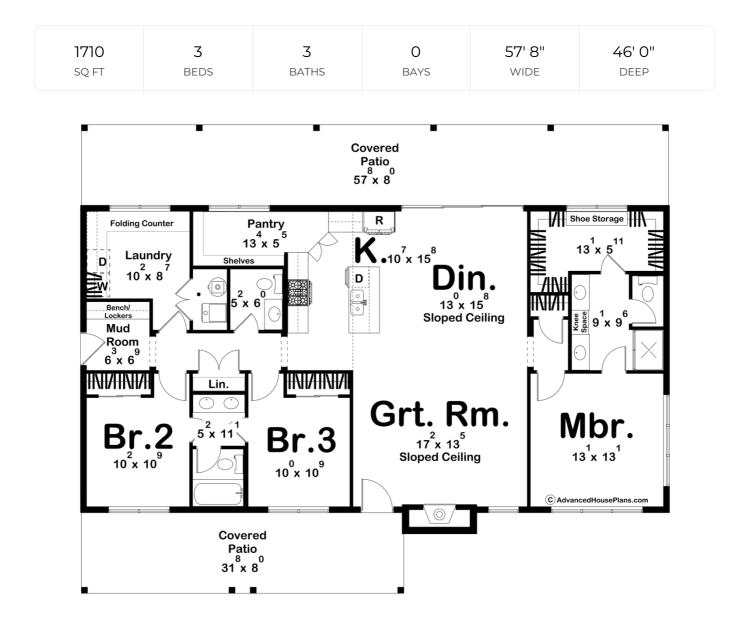

## **Construction Specs**

Layout

Bedrooms

| Bathrooms                                                              | 3                            |
|------------------------------------------------------------------------|------------------------------|
| Square Footage                                                         |                              |
| Main Level                                                             | 1710 Sq. Ft.                 |
| Covered Area                                                           | 714 Sq. Ft.                  |
| Total Finished Area                                                    | 1710 Sq. Ft.                 |
| Exterior Dimensions                                                    |                              |
| Width                                                                  | 57' 8"                       |
| Depth                                                                  | 46' 0"                       |
| Ridge Height<br>Calculated from main floor line                        | 17' 3"                       |
| Default Construction Stats<br>Stats are unique to the individual plan. |                              |
| Foundation Type                                                        | Slab                         |
| Exterior Wall Construction                                             | 2x6                          |
| Roof Pitches                                                           | Primary 2/12, Secondary 4/12 |
| Main Wall Height                                                       | 10'                          |

## **Plan Description**

Welcome to the Woodrow, a stunning 3-bedroom, 3-bathroom Barndominium, perfectly blending modern design with rustic charm. As you approach, you're greeted by a striking facade featuring clean lines and a harmonious mix of materials, hinting at the contemporary elegance within. Upon entry, you're welcomed into a spacious foyer that seamlessly transitions into an open-concept living area, adorned with sloped ceilings and abundant natural light streaming in through large windows. The focal point of the living space is a grand fireplace, serving as a warm and inviting centerplece for gatherings with family and friends. This fireplace extends to the exterior, where a cozy covered patio awaits, offering an ideal spot for al fresco dining or simply unwinding amidst nature's tranquility. The heart of the home lies in the gourmet kitchen, boasting sleek cabinetry, top-of-the-line stainless steel appliances, and a sprawling island with quartz countertops. Adjacent to the kitchen, a generously-sized walk-in pantry ensures ample storage space for all your culinary essentials, keeping the countertops clutter-free and the chef in you inspired.Down the hall a separate laundry room awaits, featuring abundant counter space and storage, making household chores a breeze. Retreat to the private master suite, where serenity abounds. This luxurious sanctuary boasts a spacious bedroom with room for a cozy sitting area, while the en-suite bathroom offers a spa-like experience with a walk-in shower and dual vanities. Enjoy the walk-in closet meticulously designed to accommodate your entire wardrobe, complete with dedicated shoe storage to keep your collection organized and easily accessible. Two additional bedrooms provide comfort and convenience for family members or guests. Outside, the covered patio beckons for relaxation and entertainment, offering a tranquil escape surrounded by lush greenery and the sounds of nature. With its seamless blend of modern luxury and rustic charm, this Barndominium offers the ultimate retreat for those seeking both style and comfort in every detail. Welcome home.