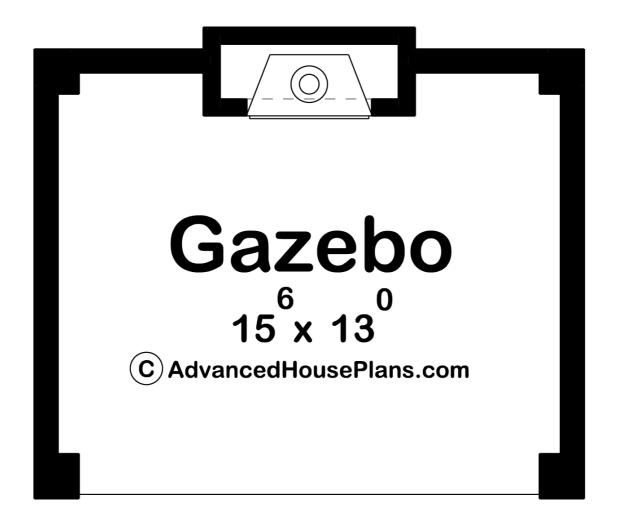

## 29582 - Woodgrinn Data Sheet

| 212   | 0    | 0     | 0    | 16' 0" | 13' 8" |  |
|-------|------|-------|------|--------|--------|--|
| SQ FT | BEDS | BATHS | BAYS | WIDE   | DEEP   |  |

## **Construction Specs**

Layout

**Square Footage** 

| Main Level                                                           | 212 Sq. Ft. |
|----------------------------------------------------------------------|-------------|
| Total Finished Area                                                  | 212 Sq. Ft. |
| Exterior Dimensions                                                  |             |
| Width                                                                | 16' 0"      |
| Depth                                                                | 13' 8"      |
| Ridge Height  Calculated from main floor line                        | 13' 0"      |
| Default Construction Stats  Stats are unique to the individual plan. |             |
| Foundation Type                                                      | Slab        |
| Exterior Wall Construction                                           | 2x4         |