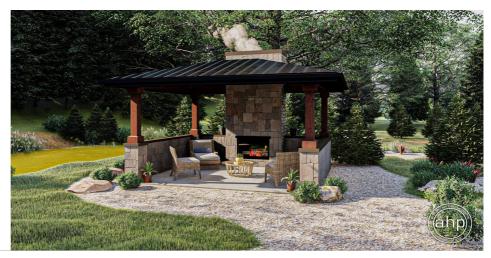

## **Plan Description**

This gazebo is great for any entertaining. It has a built-in fireplace to make for a comfortable and cozy space. The half walls on three of the sides gives it a good amount of privacy. Add this gazebo to any backyard.