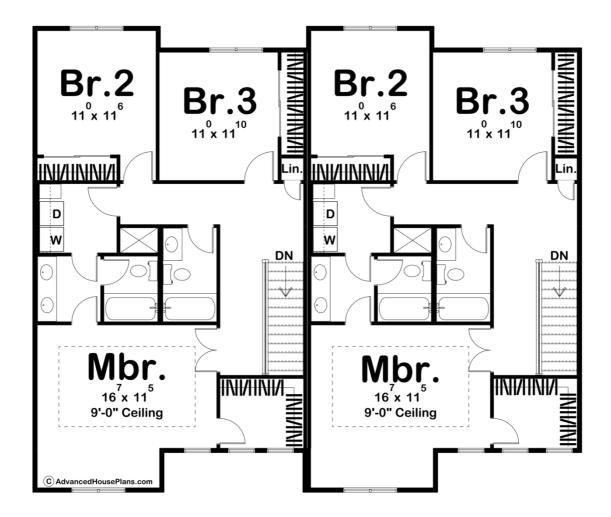

## 30314 - Wood Valley Data Sheet

## **Construction Specs**

| Layout                                          |              |
|-------------------------------------------------|--------------|
| Bedrooms                                        | 3            |
| Bathrooms                                       | 3            |
| Garage Bays                                     | 1            |
| Square Footage                                  |              |
| Main Level                                      | 744 Sq. Ft.  |
| Second Level                                    | 967 Sq. Ft.  |
| Covered Area                                    | 49 Sq. Ft.   |
| Garage                                          | 247 Sq. Ft.  |
| Total Finished Area                             | 1711 Sq. Ft. |
| Exterior Dimensions                             |              |
| Width                                           | 50' 8"       |
| Depth                                           | 43' 0"       |
| Ridge Height<br>Calculated from main floor line | 28' 2"       |

## **Plan Description**

Our Wood Valley plans is a duplex of our Fleetwood plan. It is a gorgeous modern farmhouse plan with 1711 square feet, 3 bedrooms, and 3 bathrooms. The exterior of this home with board and batten siding, wood accents, metal roofing, and dark windows gives this plan a traditional modern farmhouse feel with uniqueness still throughout.Walking in through the front door just under the covered patio walks you straight into a gorgeous entryway, met with a lovely staircase on the right or office space with a built-in desk on the left. A mudroom with access to the 1-car garage can also be found here, also including a built-in bench with hooks for coats and bags.Continuing throughout the house is when you will find a powder bath, just before stepping into a spacious open concept room, containing the great room with built-in shelving and a fireplace, a dining room, and a kitchen with a walk-in pantry and large kitchen island.Heading upstairs is where all of the bedrooms can be found. The master is complete with a 9' ceiling, walk-in closet, private Hollywood bath with a double vanity, and access to the laundry room. Bedrooms 2 and 3 can also be found here, which share a hallway bath.