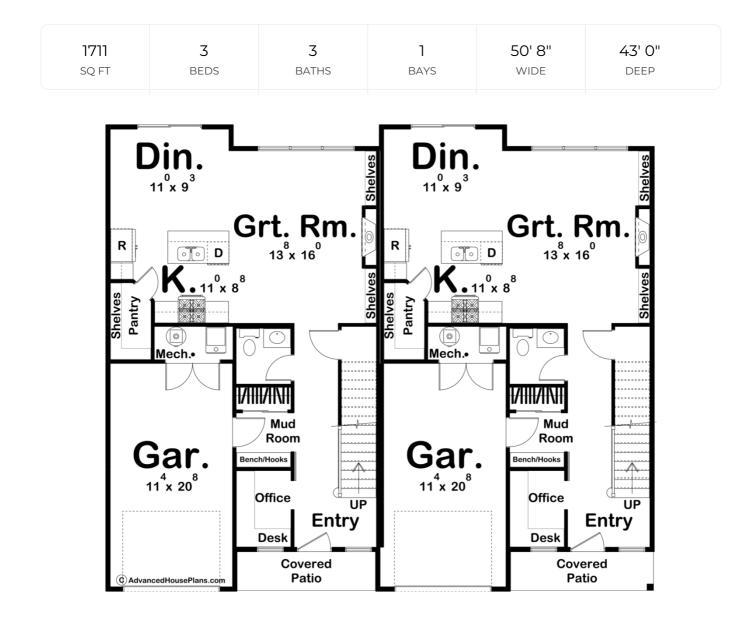

## 30314 - Wood Valley Data Sheet

## **Construction Specs**

| Layout                                          |              |
|-------------------------------------------------|--------------|
| Bedrooms                                        | 3            |
| Bathrooms                                       | 3            |
| Garage Bays                                     | 1            |
| Square Footage                                  |              |
| Main Level                                      | 744 Sq. Ft.  |
| Second Level                                    | 967 Sq. Ft.  |
| Covered Area                                    | 49 Sq. Ft.   |
| Garage                                          | 247 Sq. Ft.  |
| Total Finished Area                             | 1711 Sq. Ft. |
| Exterior Dimensions                             |              |
| Width                                           | 50' 8"       |
| Depth                                           | 43' 0"       |
| Ridge Height<br>Calculated from main floor line | 28' 2"       |

## **Plan Description**

Our Wood Valley plans is a duplex of our Fleetwood plan. It is a gorgeous modern farmhouse plan with 1711 square feet, 3 bedrooms, and 3 bathrooms. The exterior of this home with board and batten siding, wood accents, metal roofing, and dark windows gives this plan a traditional modern farmhouse feel with uniqueness still throughout.Walking in through the front door just under the covered patio walks you straight into a gorgeous entryway, met with a lovely staircase on the right or office space with a built-in desk on the left. A mudroom with access to the 1-car garage can also be found here, also including a built-in bench with hooks for coats and bags.Continuing throughout the house is when you will find a powder bath, just before stepping into a spacious open concept room, containing the great room with built-in shelving and a fireplace, a dining room, and a kitchen with a walk-in pantry and large kitchen island.Heading upstairs is where all of the bedrooms can be found. The master is complete with a 9' ceiling, walk-in closet, private Hollywood bath with a double vanity, and access to the laundry room. Bedrooms 2 and 3 can also be found here, which share a hallway bath.