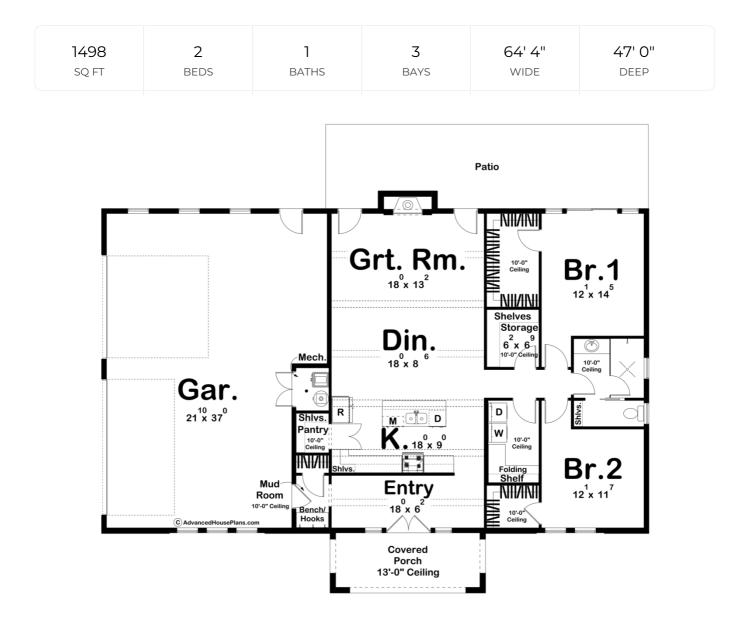

## **Plan Description**

The Winslow Pointe barndominium style house plan is a gorgeous small barndo home with 1498 square feet, 2 bedrooms and 1 bathroom. The exterior of this home is beautifully unique with stone and dark accents and a 13' tall covered porch.Inside the home is a gorgeous entryway followed by an open concept kitchen, dining room and great room. A built-in fireplace as well as access to the patio on the rear side of the home can be found off the great room, as well as a walk-in pantry in the kitchen. The right side of the home is where the bedrooms can be found, each with their own walk-in closet and access to a shared hallway bathroom. On the opposite side of the home is the three-car garage, with one door being taller than the other to fit trucks or vans.