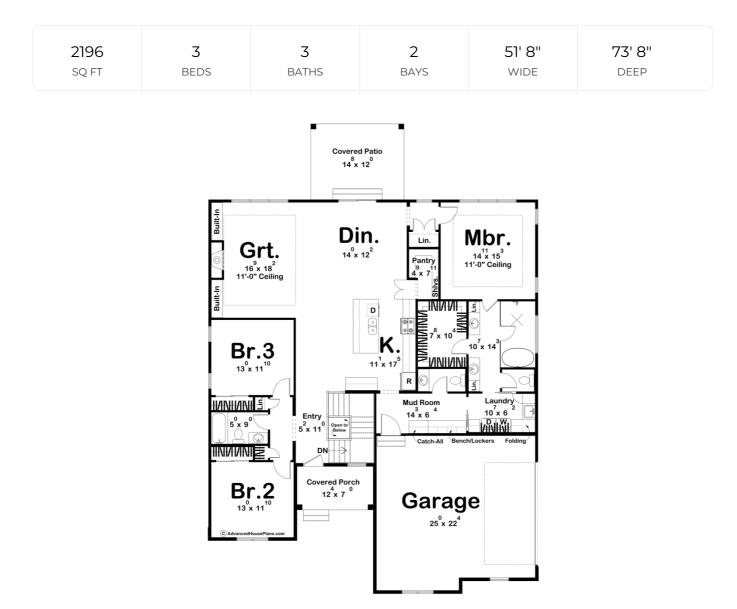

## **Construction Specs**

Layout

Bedrooms

| Bathrooms                                                              | 3                                   |
|------------------------------------------------------------------------|-------------------------------------|
| Garage Bays                                                            | 2                                   |
| Square Footage                                                         |                                     |
| Main Level                                                             | 2196 Sq. Ft.                        |
| Covered Area                                                           | 262 Sq. Ft.                         |
| Garage                                                                 | 606 Sq. Ft.                         |
| Total Finished Area                                                    | 2196 Sq. Ft.                        |
| Exterior Dimensions                                                    |                                     |
| Width                                                                  | 51' 8"                              |
| Depth                                                                  | 73' 8"                              |
| Ridge Height<br>Calculated from main floor line                        | 22' 8"                              |
| Default Construction Stats<br>Stats are unique to the individual plan. |                                     |
| Foundation Type                                                        | Basement                            |
| Exterior Wall Construction                                             | 2x4                                 |
| Roof Pitches                                                           | Primary 6/12, Secondary 10/12, 3/12 |
| Foundation Wall Height                                                 | 9'                                  |
| Main Wall Height                                                       | 10'                                 |

## **Plan Description**

This 1-story modern farmhouse combines timeless appeal with modern elegance. The exterior features classic board and batten siding, enhanced by sophisticated thinset stone and warm wood accents. The side-load, 2-car garage adds convenience and boosts the home's curb appeal. A welcoming front covered porch greets visitors, while the rear covered patio offers a perfect spot for relaxation. Inside, the layout is designed for both comfort and privacy. The master bedroom, located on one side of the house, provides a peaceful retreat with its own en-suite bathroom. On the opposite side, two additional bedrooms and one bathroom cater to family or guests. At the heart of the home is an open-concept living area, ideal for entertaining and everyday living. The kitchen, complete with a walk-in pantry, is a chef's delight with ample storage space. This modern farmhouse blends style and functionality, creating a beautiful and practical home for contemporary living.