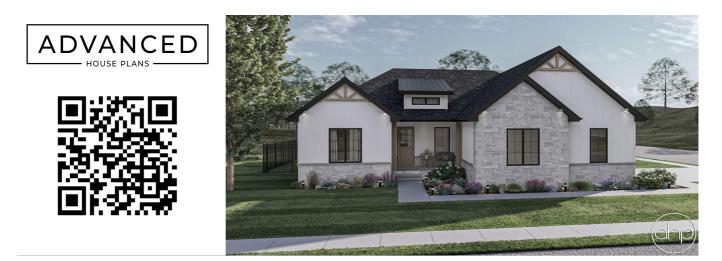

## **Plan Description**

This 1-story modern farmhouse combines timeless appeal with modern elegance. The exterior features classic board and batten siding, enhanced by sophisticated thinset stone and warm wood accents. The side-load, 2-car garage adds convenience and boosts the home's curb appeal. A welcoming front covered porch greets visitors, while the rear covered patio offers a perfect spot for relaxation. Inside, the layout is designed for both comfort and privacy. The master bedroom, located on one side of the house, provides a peaceful retreat with its own en-suite bathroom. On the opposite side, two additional bedrooms and one bathroom cater to family or guests. At the heart of the home is an open-concept living area, ideal for entertaining and everyday living. The kitchen, complete with a walk-in pantry, is a chef's delight with ample storage space. This modern farmhouse blends style and functionality, creating a beautiful and practical home for contemporary living.