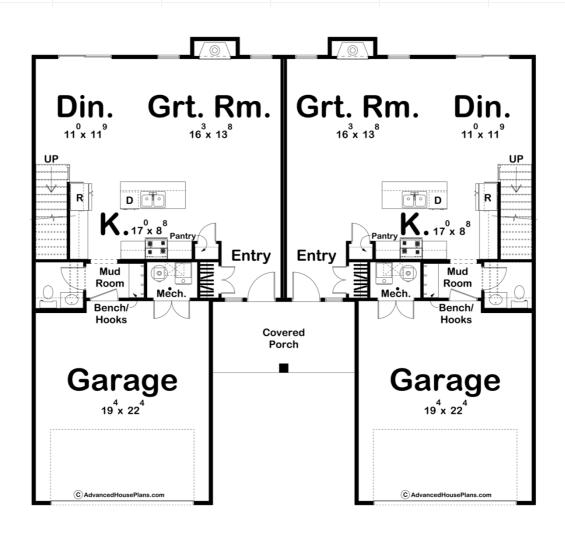

## **Plan Description**

To see this plan in single-family form, head over to our Ridgehaven plan. This modern farmhouse style duplex is a multi-family version of our Ridgehaven plan. Head inside through either the two-car garage and mudroom, or the beautiful covered porch and entryway. A powder bath as well as a linen closet can be found near these entry points. Both head into a gorgeous open space for the kitchen, dining room, and great room. The great room provides a built-in fireplace, perfect for cozying up on a cold day, and the kitchen provides a large kitchen island and plenty of counter space. Head upstairs to find the bedrooms, two additional bathrooms, and a laundry room. Bedrooms 2 and 3 share a Hollywood bathroom, and the master suite has its own. The room is complete with double vanities, a separate toilet and shower area, and large walk-in closet.