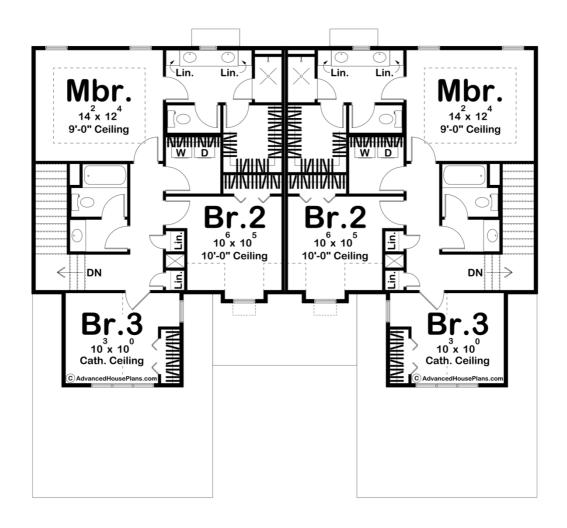

## **Plan Description**

To see this plan in single-family form, head over to our Ridgehaven plan. This modern farmhouse style duplex is a multi-family version of our Ridgehaven plan. Head inside through either the two-car garage and mudroom, or the beautiful covered porch and entryway. A powder bath as well as a linen closet can be found near these entry points. Both head into a gorgeous open space for the kitchen, dining room, and great room. The great room provides a built-in fireplace, perfect for cozying up on a cold day, and the kitchen provides a large kitchen island and plenty of counter space. Head upstairs to find the bedrooms, two additional bathrooms, and a laundry room. Bedrooms 2 and 3 share a Hollywood bathroom, and the master suite has its own. The room is complete with double vanities, a separate toilet and shower area, and large walk-in closet.