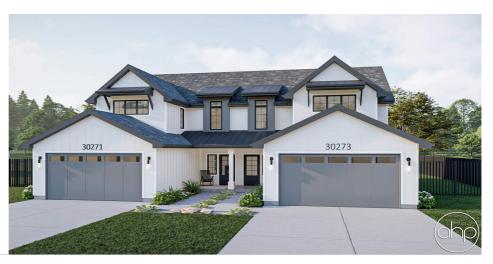

## **Plan Description**

To see this plan in single-family form, head over to our Ridgehaven plan. This modern farmhouse style duplex is a multi-family version of our Ridgehaven plan. Head inside through either the two-car garage and mudroom, or the beautiful covered porch and entryway. A powder bath as well as a linen closet can be found near these entry points. Both head into a gorgeous open space for the kitchen, dining room, and great room. The great room provides a built-in fireplace, perfect for cozying up on a cold day, and the kitchen provides a large kitchen island and plenty of counter space. Head upstairs to find the bedrooms, two additional bathrooms, and a laundry room. Bedrooms 2 and 3 share a Hollywood bathroom, and the master suite has its own. The room is complete with double vanities, a separate toilet and shower area, and large walk-in closet.