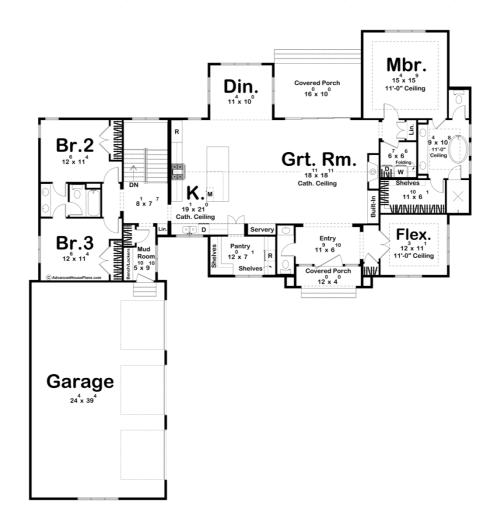

## 30602 - Willowbrook Data Sheet

| 2574  | 3    | 3     | 3    | 80' 8" | 85' 8" |  |
|-------|------|-------|------|--------|--------|--|
| SQ FT | BEDS | BATHS | BAYS | WIDE   | DEEP   |  |

## **Construction Specs**

| Lavou |  |
|-------|--|
| LAVOU |  |

Bedrooms 3

| Bathrooms                                                           | 3                                         |
|---------------------------------------------------------------------|-------------------------------------------|
| Garage Bays                                                         | 3                                         |
| Square Footage                                                      |                                           |
| Main Level                                                          | 2574 Sq. Ft.                              |
| Covered Area                                                        | 204 Sq. Ft.                               |
| Garage                                                              | 993 Sq. Ft.                               |
| Total Finished Area                                                 | 2574 Sq. Ft.                              |
| Exterior Dimensions                                                 |                                           |
| Width                                                               | 80' 8"                                    |
| Depth                                                               | 85' 8"                                    |
| Ridge Height  Calculated from main floor line                       | 26' 10"                                   |
| Default Construction Stats Stats are unique to the individual plan. |                                           |
| Foundation Type                                                     | Basement                                  |
| Exterior Wall Construction                                          | 2x4                                       |
| Roof Pitches                                                        | Primary 10/12, Secondary 3/12, 1/12, Flat |
| Foundation Wall Height                                              | 9'                                        |
| Main Wall Height                                                    | 10'                                       |

## **Plan Description**

This stunning single-story modern-style house exudes elegance with its dark exterior, combining board and batten siding, sleek stucco finishes, and a durable standing seam metal roof. The small covered entry welcomes you into an open-concept living space that seamlessly connects the great room, kitchen, and dining areas, perfect for entertaining and family gatherings. The kitchen features a large walk-in pantry, providing ample storage and functionality. A versatile flex room offers the ideal space for a home office, playroom, or exercise area, catering to your lifestyle needs. The home includes three bedrooms, thoughtfully designed for privacy and comfort. The master suite is a tranquil retreat, set apart from the other two bedrooms, and features a spacious walk-in closet and a luxurious en-suite bathroom. Outdoor living is enhanced with a rear covered porch, ideal for relaxing or entertaining in any weather. A side-load three-car garage adds curb appeal and practicality, providing plenty of space for vehicles and storage. This modern home combines style, comfort, and functionality in a single-level design.