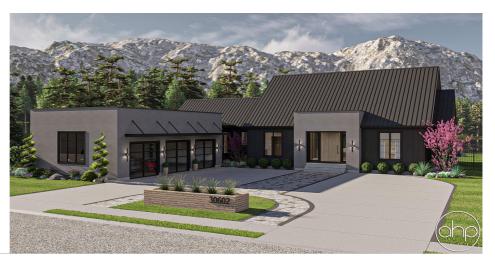

## **Plan Description**

This stunning single-story modern-style house exudes elegance with its dark exterior, combining board and batten siding, sleek stucco finishes, and a durable standing seam metal roof. The small covered entry welcomes you into an open-concept living space that seamlessly connects the great room, kitchen, and dining areas, perfect for entertaining and family gatherings. The kitchen features a large walk-in pantry, providing ample storage and functionality. A versatile flex room offers the ideal space for a home office, playroom, or exercise area, catering to your lifestyle needs. The home includes three bedrooms, thoughtfully designed for privacy and comfort. The master suite is a tranquil retreat, set apart from the other two bedrooms, and features a spacious walk-in closet and a luxurious en-suite bathroom. Outdoor living is enhanced with a rear covered porch, ideal for relaxing or entertaining in any weather. A side-load three-car garage adds curb appeal and practicality, providing plenty of space for vehicles and storage. This modern home combines style, comfort, and functionality in a single-level design.