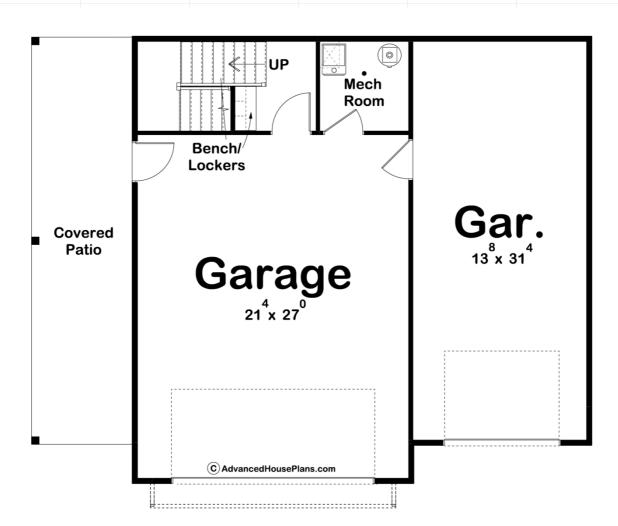

## **Construction Specs**

| Layout                                       |              |
|----------------------------------------------|--------------|
| Bedrooms                                     | 1            |
| Bathrooms                                    | 1            |
| Garage Bays                                  | 3            |
| Square Footage                               |              |
| Main Level                                   | 106 Sq. Ft.  |
| Second Level                                 | 701 Sq. Ft.  |
| Covered Area                                 | 256 Sq. Ft.  |
| Garage                                       | 1056 Sq. Ft. |
| Total Finished Area                          | 807 Sq. Ft.  |
| Exterior Dimensions                          |              |
| Width                                        | 44' 0"       |
| Depth                                        | 35' O"       |
| Ridge Height Calculated from main floor line | 28' 0"       |

## **Plan Description**

Modern farmhouse styling gives the Willow Point excellent curb appeal. The exterior highlights beautiful wood accents and garage doors with board and batten siding. This carriage house plan features a 3 car garage on the main level with an apartment above. The apartment includes 1 bedroom and 1 bathroom. The living room and kitchen are arranged in an open layout. The kitchen features an island and a walk-in pantry.