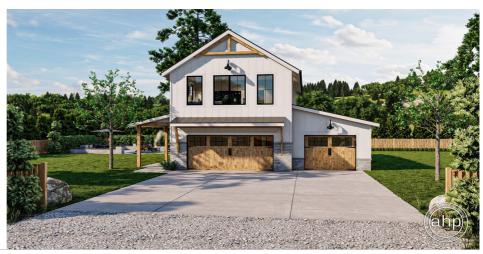

## **Plan Description**

Modern farmhouse styling gives the Willow Point excellent curb appeal. The exterior highlights beautiful wood accents and garage doors with board and batten siding. This carriage house plan features a 3 car garage on the main level with an apartment above. The apartment includes 1 bedroom and 1 bathroom. The living room and kitchen are arranged in an open layout. The kitchen features an island and a walk-in pantry.