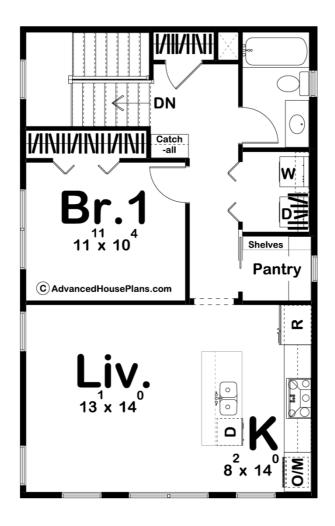

## **Construction Specs**

| Layout                                       |              |
|----------------------------------------------|--------------|
| Bedrooms                                     | 1            |
| Bathrooms                                    | 1            |
| Garage Bays                                  | 3            |
| Square Footage                               |              |
| Main Level                                   | 106 Sq. Ft.  |
| Second Level                                 | 701 Sq. Ft.  |
| Covered Area                                 | 256 Sq. Ft.  |
| Garage                                       | 1056 Sq. Ft. |
| Total Finished Area                          | 807 Sq. Ft.  |
| Exterior Dimensions                          |              |
| Width                                        | 44' 0"       |
| Depth                                        | 35' O"       |
| Ridge Height Calculated from main floor line | 28' 0"       |

## **Plan Description**

Modern farmhouse styling gives the Willow Point excellent curb appeal. The exterior highlights beautiful wood accents and garage doors with board and batten siding. This carriage house plan features a 3 car garage on the main level with an apartment above. The apartment includes 1 bedroom and 1 bathroom. The living room and kitchen are arranged in an open layout. The kitchen features an island and a walk-in pantry.