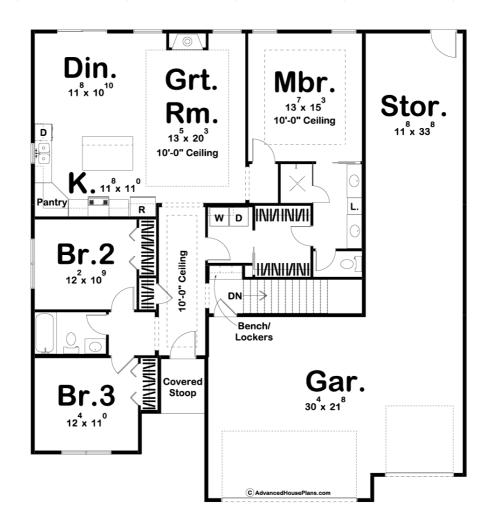

## **Plan Description**

Main Wall Height

A seemingly endless array of enticing amenities are found in this 1 story, Craftsman-style house plan. A covered front stoop greets guests, who upon entering the home, are treated to views of the great room. The great room captivates its occupants with a trayed ceiling and is warmed by a fireplace. The kitchen, with an island workspace and pantry, flows seamlessly into the dining room. The master suite includes a master bath with his and her vanities and a walk-in closet with access to the laundry room. Bedrooms 2 and 3 share a centrally located hall bathroom. This homes massive garage has enough room for a 4th car or storage. As always any Advanced House Plans home plan can be customized to fit your needs with our alteration department. Whether you need to add another garage stall, change the front elevation, stretch the home larger or just make the home plan more affordable for your budget we can do that and more for you at Ahp.