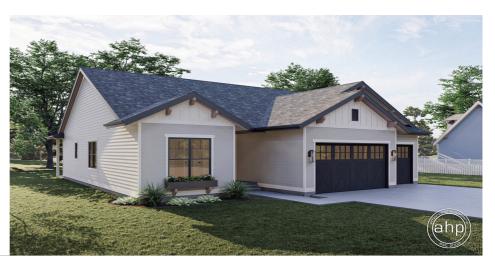

## **Plan Description**

Main Wall Height

A seemingly endless array of enticing amenities are found in this 1 story, Craftsman-style house plan. A covered front stoop greets guests, who upon entering the home, are treated to views of the great room. The great room captivates its occupants with a trayed ceiling and is warmed by a fireplace. The kitchen, with an island workspace and pantry, flows seamlessly into the dining room. The master suite includes a master bath with his and her vanities and a walk-in closet with access to the laundry room. Bedrooms 2 and 3 share a centrally located hall bathroom. This homes massive garage has enough room for a 4th car or storage. As always any Advanced House Plans home plan can be customized to fit your needs with our alteration department. Whether you need to add another garage stall, change the front elevation, stretch the home larger or just make the home plan more affordable for your budget we can do that and more for you at Ahp.