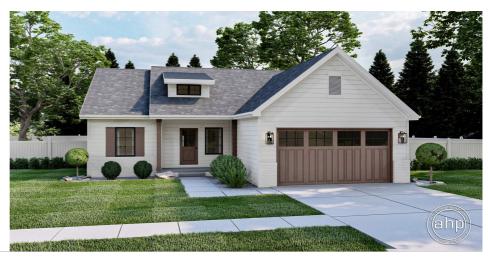

## **Plan Description**

A shed dormer above a quaint covered front porch, giving this 1290 sq. ft., 1-story house plan an undeniable sense of country charm. Once inside, welcoming views of an oversized entry not typically found in this size of a home. The kitchen boasts ample counter space, island work area with a breakfast bar and a walk-up pantry. The master suite is privately situated from the hustle and bustle of the home. Its private bath area includes a walk-in closet. Bedrooms 2 and 3 also feature walk-in closets. Check out our other small house plans! As always any Advanced House Plans home plan can be customized to fit your needs with our alteration department. Whether you need to add another garage stall, change the front elevation, stretch the home larger or just make the home plan more affordable for your budget we can do that and more for you at Ahp.