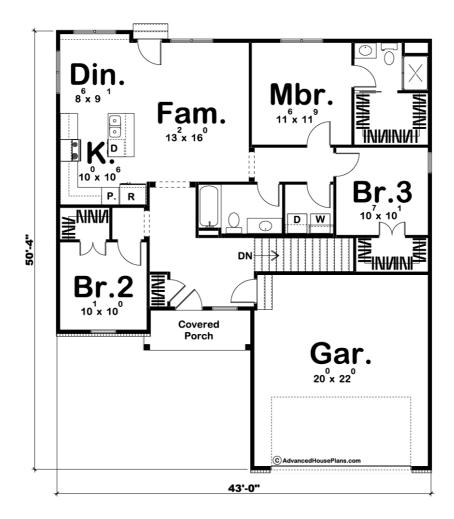

## 29259 - Willett Data Sheet

| 1290  | 3    | 2     | 2    | 43' 0" | 50' 4" |  |
|-------|------|-------|------|--------|--------|--|
| SQ FT | BEDS | BATHS | BAYS | WIDE   | DEEP   |  |

## **Construction Specs**

Layout

Bedrooms 3

| Bathrooms                                                           | 2                  |
|---------------------------------------------------------------------|--------------------|
| Garage Bays                                                         | 2                  |
| Square Footage                                                      |                    |
| Main Level                                                          | 1290 Sq. Ft.       |
| Garage                                                              | 459 Sq. Ft.        |
| Total Finished Area                                                 | 1290 Sq. Ft.       |
| Exterior Dimensions                                                 |                    |
| Width                                                               | 43' 0"             |
| Depth                                                               | 50' 4"             |
| Ridge Height  Calculated from main floor line                       | 20' 0"             |
| Default Construction Stats Stats are unique to the individual plan. |                    |
| Foundation Type                                                     | Basement           |
| Exterior Wall Construction                                          | 2x4                |
| Roof Pitches                                                        | 10/12 S-S 7/12 F-B |
| Foundation Wall Height                                              | 9'                 |
| Main Wall Height                                                    | 9'                 |

## **Plan Description**

A shed dormer above a quaint covered front porch, giving this 1290 sq. ft., 1-story house plan an undeniable sense of country charm. Once inside, welcoming views of an oversized entry not typically found in this size of a home. The kitchen boasts ample counter space, island work area with a breakfast bar and a walk-up pantry. The master suite is privately situated from the hustle and bustle of the home. Its private bath area includes a walk-in closet. Bedrooms 2 and 3 also feature walk-in closets. Check out our other small house plans! As always any Advanced House Plans home plan can be customized to fit your needs with our alteration department. Whether you need to add another garage stall, change the front elevation, stretch the home larger or just make the home plan more affordable for your budget we can do that and more for you at Ahp.