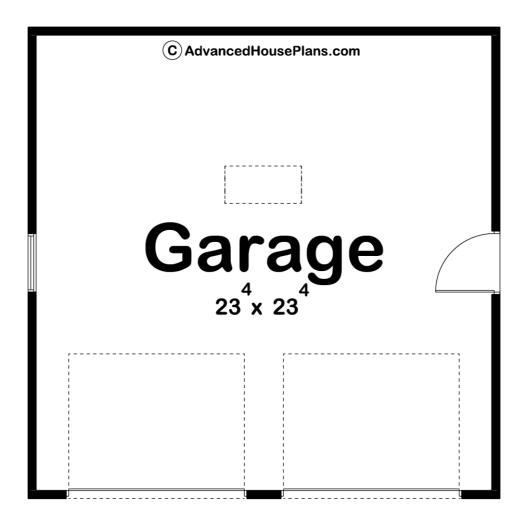

## 30096 - Willa Data Sheet

| 0     | 0    | 0     | 2    | 24' 0" | 24' 0" |  |
|-------|------|-------|------|--------|--------|--|
| SQ FT | BEDS | BATHS | BAYS | WIDE   | DEEP   |  |

## **Construction Specs**

Layout

Garage Bays

| Square Footage                                                         |              |  |  |  |
|------------------------------------------------------------------------|--------------|--|--|--|
| Garage                                                                 | 576 Sq. Ft.  |  |  |  |
| Exterior Dimensions                                                    |              |  |  |  |
| Width                                                                  | 24' 0"       |  |  |  |
| Depth                                                                  | 24' 0"       |  |  |  |
| Ridge Height<br>Calculated from main floor line                        | 15' 0"       |  |  |  |
| Default Construction Stats<br>Stats are unique to the individual plan. |              |  |  |  |
| Foundation Type                                                        | Slab         |  |  |  |
| Exterior Wall Construction                                             | 2x4          |  |  |  |
| Roof Pitches                                                           | 6/12 Primary |  |  |  |
| Main Wall Height                                                       | 8'           |  |  |  |

## **Plan Description**

This 2 car garage plan features ample room for 2 cars and extra space for storing your lawn equipment. A person door is located on the side for easy access while a window is located on the other side to let in natural light. This affordable garage plan is great for any hobby.