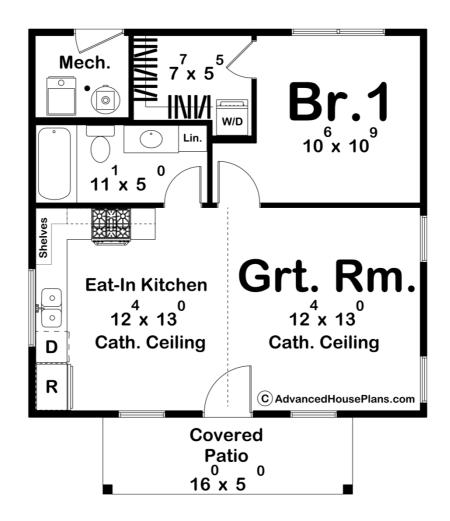

## **Plan Description**

Introducing the Wildwood, a charming ADU that effortlessly blends the cozy appeal of a farmhouse with modern elegance. This stylish unit features one bedroom and one bathroom, perfectly designed to maximize comfort and functionality. Step into the main living area and be captivated by the soaring cathedral ceiling, which enhances the sense of space and openness. The eat-in kitchen, designed with both style and practicality in mind, offers a perfect spot for cooking and casual meals, combining the best of form and function. The bedroom serves as a tranquil retreat, complete with a spacious walk-in closet to meet all your storage needs. Thoughtfully crafted with a modern farmhouse aesthetic, the Wildwood exudes warmth and character in every detail. Whether you're looking for a guest house, or a personal sanctuary, the Wildwood ADU provides a perfect blend of rustic charm and contemporary living. Experience the beauty and comfort of this uniquely designed space, where modern convenience meets timeless farmhouse appeal.