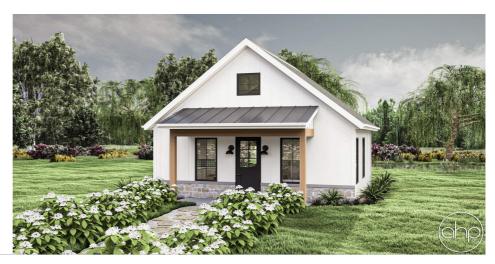

## **Plan Description**

Introducing the Wildwood, a charming ADU that effortlessly blends the cozy appeal of a farmhouse with modern elegance. This stylish unit features one bedroom and one bathroom, perfectly designed to maximize comfort and functionality. Step into the main living area and be captivated by the soaring cathedral ceiling, which enhances the sense of space and openness. The eat-in kitchen, designed with both style and practicality in mind, offers a perfect spot for cooking and casual meals, combining the best of form and function. The bedroom serves as a tranquil retreat, complete with a spacious walk-in closet to meet all your storage needs. Thoughtfully crafted with a modern farmhouse aesthetic, the Wildwood exudes warmth and character in every detail. Whether you're looking for a guest house, or a personal sanctuary, the Wildwood ADU provides a perfect blend of rustic charm and contemporary living. Experience the beauty and comfort of this uniquely designed space, where modern convenience meets timeless farmhouse appeal.