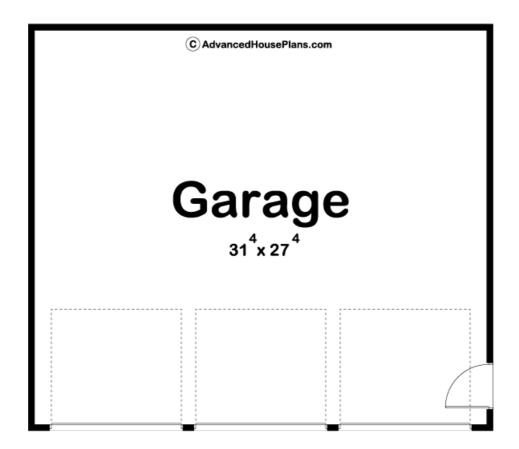

## 30038 - Whitman Data Sheet

| 0     | 0    | 0     | 3    | 32' 0" | 28' 0" |  |
|-------|------|-------|------|--------|--------|--|
| SQ FT | BEDS | BATHS | BAYS | WIDE   | DEEP   |  |

## **Construction Specs**

Layout

| Square Footage                                                       |              |
|----------------------------------------------------------------------|--------------|
| Garage                                                               | 896 Sq. Ft.  |
| Exterior Dimensions                                                  |              |
| Width                                                                | 32' 0"       |
| Depth                                                                | 28' 0"       |
| Ridge Height Calculated from main floor line                         | 15' O"       |
| Default Construction Stats  Stats are unique to the individual plan. |              |
| Foundation Type                                                      | Slab         |
| Exterior Wall Construction                                           | 2x4          |
| Roof Pitches                                                         | 4/12 Primary |
| Main Wall Height                                                     | 9'           |

## **Plan Description**

This is a single story traditional 3 car garage built on a slab foundation. There is a person door on the side for easy access. This detached garage is great for storage or a workshop.