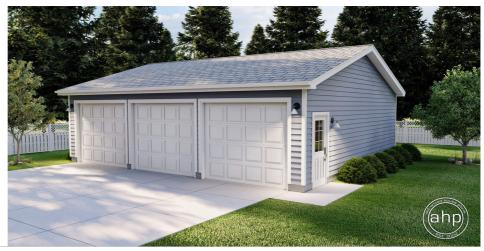

## 30038 - Whitman Data Sheet

| 0     | 0    | 0     | 3    | 32' 0" | 28' 0" |  |
|-------|------|-------|------|--------|--------|--|
| SQ FT | BEDS | BATHS | BAYS | WIDE   | DEEP   |  |

## **Construction Specs**

Layout

| Square Footage                                                       |              |
|----------------------------------------------------------------------|--------------|
| Garage                                                               | 896 Sq. Ft.  |
| Exterior Dimensions                                                  |              |
| Width                                                                | 32' 0"       |
| Depth                                                                | 28' 0"       |
| Ridge Height Calculated from main floor line                         | 15' O"       |
| Default Construction Stats  Stats are unique to the individual plan. |              |
| Foundation Type                                                      | Slab         |
| Exterior Wall Construction                                           | 2x4          |
| Roof Pitches                                                         | 4/12 Primary |
| Main Wall Height                                                     | 9'           |

## **Plan Description**

This is a single story traditional 3 car garage built on a slab foundation. There is a person door on the side for easy access. This detached garage is great for storage or a workshop.