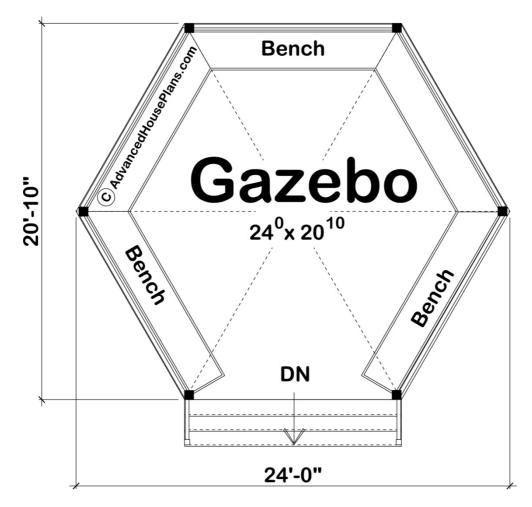

## **Construction Specs**

Layout

Square Footage

| Main Level                                                             | 365 Sq. Ft.   |
|------------------------------------------------------------------------|---------------|
| Total Finished Area                                                    | 365 Sq. Ft.   |
| Exterior Dimensions                                                    |               |
| Width                                                                  | 24' 0"        |
| Depth                                                                  | 20' 10"       |
| Ridge Height<br>Calculated from main floor line                        | 13' O"        |
| Default Construction Stats<br>Stats are unique to the individual plan. |               |
| Foundation Type                                                        | Post and Pier |
| Exterior Wall Construction                                             | 2x4           |