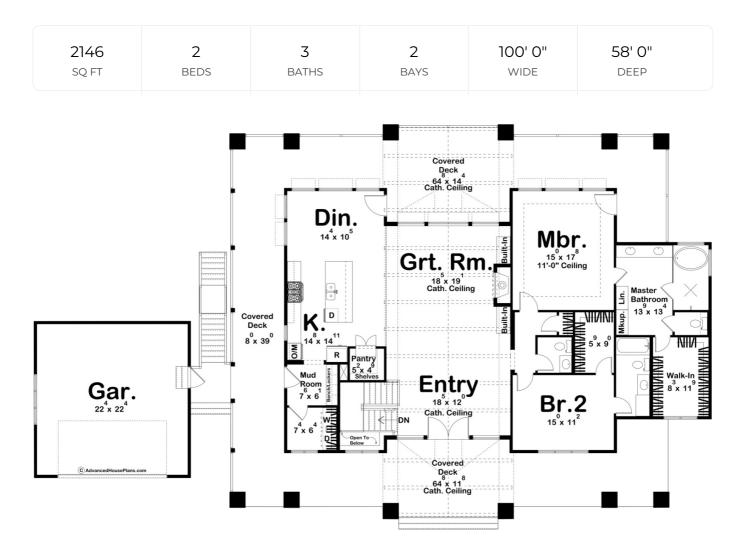

## **Construction Specs**

| Layout                                          |              |
|-------------------------------------------------|--------------|
| Bedrooms                                        | 2            |
| Bathrooms                                       | 3            |
| Garage Bays                                     | 2            |
| Square Footage                                  |              |
| Main Level                                      | 2146 Sq. Ft. |
| Covered Area                                    | 1684 Sq. Ft. |
| Garage                                          | 529 Sq. Ft.  |
| Total Finished Area                             | 2146 Sq. Ft. |
| Exterior Dimensions                             |              |
| Width                                           | 100' 0"      |
| Depth                                           | 58' 0"       |
| Ridge Height<br>Calculated from main floor line | 23' 10"      |

## **Plan Description**

Welcome to the picturesque 1-story beach lake house, a harmonious blend of elegance and tranquility. Nestled amidst nature's splendor, this stunning retreat boasts a walkout foundation at the rear, seamlessly integrating with the surrounding landscape. With its captivating design, it is sure to capture your heart from the moment you lay eyes on it. Approaching the front of the house, you are greeted by a charming combination of stone and wood columns that exude a timeless appeal. A sprawling, wraparound covered deck envelops the front, offering the perfect spot to savor breathtaking views and the gentle caress of the summer breeze. This outdoor oasis is ideal for entertaining guests or simply unwinding in the embrace of nature. The exterior siding of the house showcases an exquisite shake design, enhancing its coastal charm. As you enter through the large covered entryway, your eyes are drawn to the exposed curved trusses that grace the ceiling, creating a sense of openness and grandeur. The heart of the home is the spacious open kitchen, dining, and great room. This area serves as a central hub, allowing for seamless interaction and connection. The kitchen is a chef's dream, equipped with top-of-the-line appliances, ample counter space, and an island that doubles as a breakfast bar. The dining area is bathed in natural light, offering a picturesque setting for shared meals and memorable conversations. The great room is a haven of comfort, with its generous proportions and warm ambiance, inviting relaxation and quality time with loved ones. Continuing through the great room, the cathedral ceiling spans continuously from the front covered porch to the rear covered deck, accentuated by exposed trusses. This architectural feature adds an element of drama and sophistication, creating a truly unforgettable atmosphere. The beach lake house accommodates a luxurious master suite, a sanctuary where you can retreat and rejuvenate. The master bedroom offers ample space, and the bathroom boasts lavish amenities, including a spa-like soaking tub, a walk-in shower, and elegant fixtures. A guest bedroom with its own bath that provides a comfortable haven for visitors, ensuring they feel right at home.Completing the house's design is a 2-car garage, conveniently attached via the covered deck. With its seamless integration of nature, stunning architectural features, and well-appointed interior spaces, the 1-story beach lake house is a dream come true for those seeking an idyllic retreat by the water. Come and immerse yourself in the tranquility and beauty that this extraordinary home has to offer.