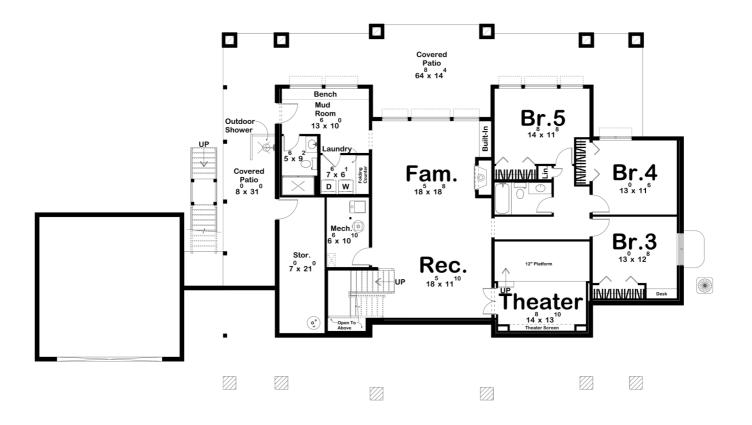

## **Plan Description**

Welcome to the picturesque 1-story beach lake house, a harmonious blend of elegance and tranquility. Nestled amidst nature's splendor, this stunning retreat boasts a walkout foundation at the rear, seamlessly integrating with the surrounding landscape. With its captivating design, it is sure to capture your heart from the moment you lay eyes on it. Approaching the front of the house, you are greeted by a charming combination of stone and wood columns that exude a timeless appeal. A sprawling, wraparound covered deck envelops the front, offering the perfect spot to savor breathtaking views and the gentle caress of the summer breeze. This outdoor oasis is ideal for entertaining guests or simply unwinding in the embrace of nature. The exterior siding of the house showcases an exquisite shake design, enhancing its coastal charm. As you enter through the large covered entryway, your eyes are drawn to the exposed curved trusses that grace the ceiling, creating a sense of openness and grandeur. The heart of the home is the spacious open kitchen, dining, and great room. This area serves as a central hub, allowing for seamless interaction and connection. The kitchen is a chef's dream, equipped with top-of-the-line appliances, ample counter space, and an island that doubles as a breakfast bar. The dining area is bathed in natural light, offering a picturesque setting for shared meals and memorable conversations. The great room is a haven of comfort, with its generous proportions and warm ambiance, inviting relaxation and quality time with loved ones. Continuing through the great room, the cathedral ceiling spans continuously from the front covered porch to the rear covered deck, accentuated by exposed trusses. This architectural feature adds an element of drama and sophistication, creating a truly unforgettable atmosphere. The beach lake house accommodates a luxurious master suite, a sanctuary where you can retreat and rejuvenate. The master bedroom offers ample space, and the bathroom boasts lavish amenities, including a spa-like soaking tub, a walk-in shower, and elegant fixtures. A guest bedroom with its own bath that provides a comfortable haven for visitors, ensuring they feel right at home.Completing the house's design is a 2-car garage, conveniently attached via the covered deck. With its seamless integration of nature, stunning architectural features, and well-appointed interior spaces, the 1-story beach lake house is a dream come true for those seeking an idyllic retreat by the water. Come and immerse yourself in the tranquility and beauty that this extraordinary home has to offer.