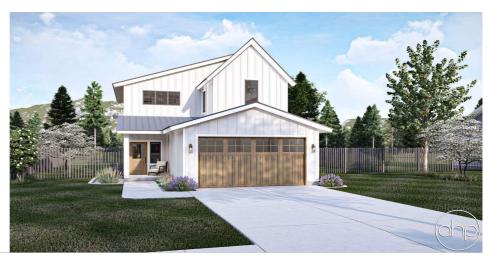

## **Plan Description**

The Whitehurst plan is a gorgeous modern farmhouse style plan that is complete with 1587 square feet, 3 bedrooms, and 3 bathrooms. The board and batten siding of this home with the wood accents makes it a unique yet trendy modern farmhouse with all the proper touches. The covered porch heading into the entryway is a beautiful stoop to head into an even more beautiful interior. The great room, dining, and kitchen are all found here with an open concept, built-in fireplace, island, and plenty of counter space. The mudroom and powder bath near the entrance of the two-car garage can also be found here. Head upstairs to find the bedrooms, the master complete with a double vanity, separate shower and toilet areas and a large walk-in closet, the laundry room, and bedrooms two and three which share a Hollywood bathroom. Love this plan, check out our Ridgehaven plan, #30238.