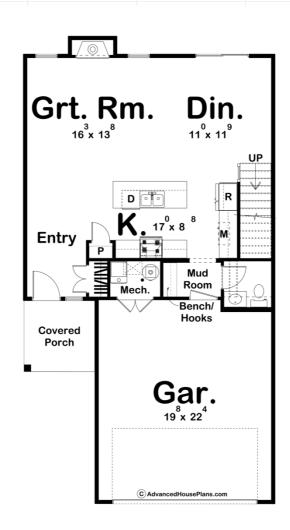

## **Plan Description**

The Whitehurst plan is a gorgeous modern farmhouse style plan that is complete with 1587 square feet, 3 bedrooms, and 3 bathrooms. The board and batten siding of this home with the wood accents makes it a unique yet trendy modern farmhouse with all the proper touches. The covered porch heading into the entryway is a beautiful stoop to head into an even more beautiful interior. The great room, dining, and kitchen are all found here with an open concept, built-in fireplace, island, and plenty of counter space. The mudroom and powder bath near the entrance of the two-car garage can also be found here. Head upstairs to find the bedrooms, the master complete with a double vanity, separate shower and toilet areas and a large walk-in closet, the laundry room, and bedrooms two and three which share a Hollywood bathroom. Love this plan, check out our Ridgehaven plan, #30238.