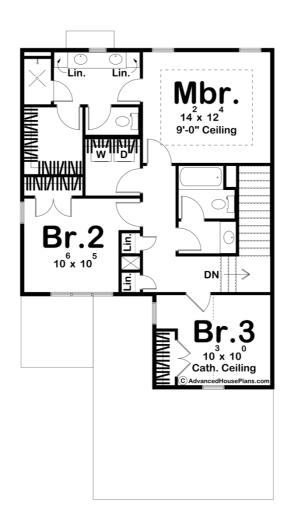

## **Plan Description**

The Whitehurst plan is a gorgeous modern farmhouse style plan that is complete with 1587 square feet, 3 bedrooms, and 3 bathrooms. The board and batten siding of this home with the wood accents makes it a unique yet trendy modern farmhouse with all the proper touches. The covered porch heading into the entryway is a beautiful stoop to head into an even more beautiful interior. The great room, dining, and kitchen are all found here with an open concept, built-in fireplace, island, and plenty of counter space. The mudroom and powder bath near the entrance of the two-car garage can also be found here. Head upstairs to find the bedrooms, the master complete with a double vanity, separate shower and toilet areas and a large walk-in closet, the laundry room, and bedrooms two and three which share a Hollywood bathroom. Love this plan, check out our Ridgehaven plan, #30238.