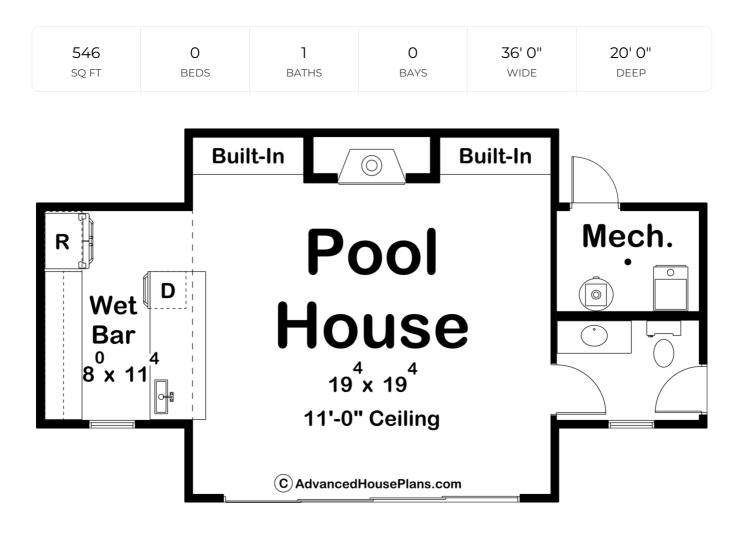

## **Construction Specs**

Layout

Bathrooms

| Square Footage                                                         |              |
|------------------------------------------------------------------------|--------------|
| Main Level                                                             | 546 Sq. Ft.  |
| Total Finished Area                                                    | 546 Sq. Ft.  |
| Exterior Dimensions                                                    |              |
| Width                                                                  | 36' 0"       |
| Depth                                                                  | 20' 0"       |
| Default Construction Stats<br>Stats are unique to the individual plan. |              |
| Foundation Type                                                        | Slab         |
| Exterior Wall Construction                                             | 2x4          |
| Roof Pitches                                                           | 8/12 Primary |
| Main Wall Height                                                       | 9'           |

## **Plan Description**

This pool house design is great for any pool owner. The White Sands plan welcomes all with a large patio door. Inside lies a wet bar with a sink for all your prepping needs and a refrigerator to keep your drinks cool. A fireplace can be found in the main room that is flanked by built-in bookshelves. A bathroom with outdoor access can be found on the right side of the pool house.