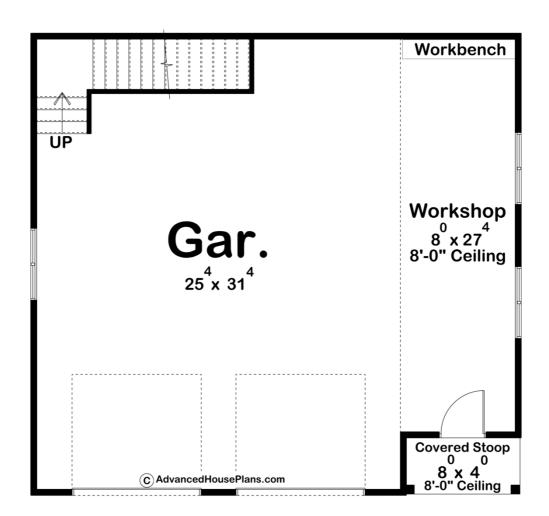

## **Plan Description**

Introducing, the White Oak garage plan, a harmonious blend of modern functionality and timeless farmhouse charm. This two-car garage is designed to meet the needs of contemporary living while paying homage to classic architectural elements. As you step onto the smooth concrete driveway, the clean lines and inviting facade of The White Oak immediately catch your eye. The exterior boasts a mix of white board & batten siding and natural wood accents, reminiscent of traditional farmhouse aesthetics, while large windows allow ample natural light to flood the space within. Upon entering, you're greeted by a dedicated workshop space, complete with a built-in workbench and ample storage solutions. From DIY projects to automotive tinkering, this workshop provides the perfect environment to unleash your creativity and pursue your passions. Adjacent to the workshop, a spacious two-car garage, thoughtfully designed to accommodate vehicles with ease. The interior features a durable epoxy-coated floor, providing both style and durability for everyday use. Modern chevron barn-style doors add character and functionality, seamlessly blending modern convenience with farmhouse charm. Ascending the staircase, you'll discover a vast, unfinished space brimming with potential. Whether you envision it as a versatile storage area or dream of transforming it into a cozy retreat, the loft offers endless possibilities to customize and personalize according to your needs. The White Oak garage floor plan is not just a practical addition to your property—it's a statement of style and functionality. With its modern farmhouse design, unfinished loft storage, and workshop space, it effortlessly blends the best of both worlds, offering a versatile and inviting space for homeowners with a discerning eye for quality and craftsmanship.