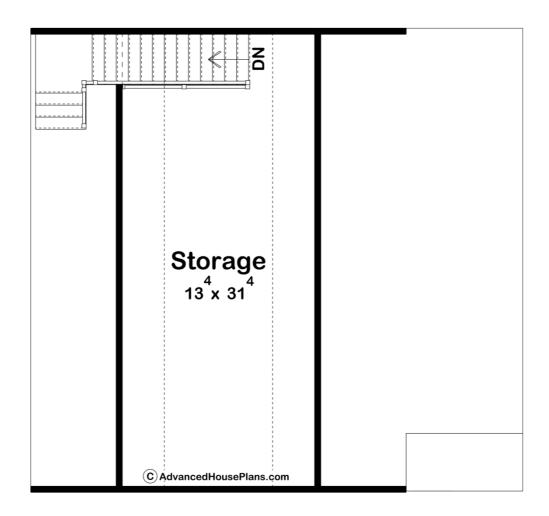

## **Plan Description**

Introducing, the White Oak garage plan, a harmonious blend of modern functionality and timeless farmhouse charm. This two-car garage is designed to meet the needs of contemporary living while paying homage to classic architectural elements. As you step onto the smooth concrete driveway, the clean lines and inviting facade of The White Oak immediately catch your eye. The exterior boasts a mix of white board & batten siding and natural wood accents, reminiscent of traditional farmhouse aesthetics, while large windows allow ample natural light to flood the space within. Upon entering, you're greeted by a dedicated workshop space, complete with a built-in workbench and ample storage solutions. From DIY projects to automotive tinkering, this workshop provides the perfect environment to unleash your creativity and pursue your passions. Adjacent to the workshop, a spacious two-car garage, thoughtfully designed to accommodate vehicles with ease. The interior features a durable epoxy-coated floor, providing both style and durability for everyday use. Modern chevron barn-style doors add character and functionality, seamlessly blending modern convenience with farmhouse charm. Ascending the staircase, you'll discover a vast, unfinished space brimming with potential. Whether you envision it as a versatile storage area or dream of transforming it into a cozy retreat, the loft offers endless possibilities to customize and personalize according to your needs. The White Oak garage floor plan is not just a practical addition to your property—it's a statement of style and functionality. With its modern farmhouse design, unfinished loft storage, and workshop space, it effortlessly blends the best of both worlds, offering a versatile and inviting space for homeowners with a discerning eye for quality and craftsmanship.