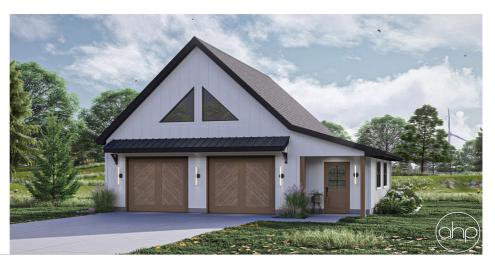

## **Plan Description**

Introducing, the White Oak garage plan, a harmonious blend of modern functionality and timeless farmhouse charm. This two-car garage is designed to meet the needs of contemporary living while paying homage to classic architectural elements. As you step onto the smooth concrete driveway, the clean lines and inviting facade of The White Oak immediately catch your eye. The exterior boasts a mix of white board & batten siding and natural wood accents, reminiscent of traditional farmhouse aesthetics, while large windows allow ample natural light to flood the space within. Upon entering, you're greeted by a dedicated workshop space, complete with a built-in workbench and ample storage solutions. From DIY projects to automotive tinkering, this workshop provides the perfect environment to unleash your creativity and pursue your passions. Adjacent to the workshop, a spacious two-car garage, thoughtfully designed to accommodate vehicles with ease. The interior features a durable epoxy-coated floor, providing both style and durability for everyday use. Modern chevron barn-style doors add character and functionality, seamlessly blending modern convenience with farmhouse charm. Ascending the staircase, you'll discover a vast, unfinished space brimming with potential. Whether you envision it as a versatile storage area or dream of transforming it into a cozy retreat, the loft offers endless possibilities to customize and personalize according to your needs. The White Oak garage floor plan is not just a practical addition to your property—it's a statement of style and functionality. With its modern farmhouse design, unfinished loft storage, and workshop space, it effortlessly blends the best of both worlds, offering a versatile and inviting space for homeowners with a discerning eye for quality and craftsmanship.