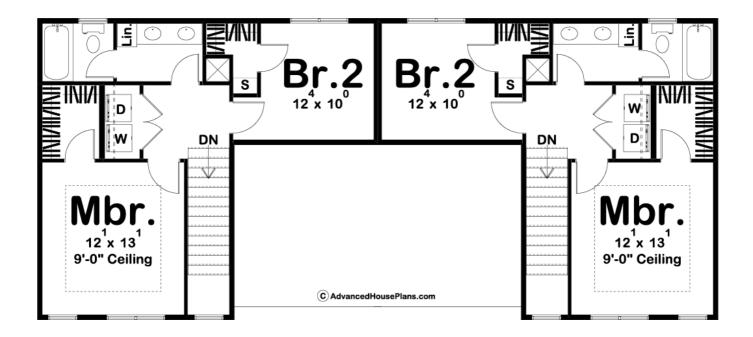

## **Construction Specs**

| Layout                                          |             |
|-------------------------------------------------|-------------|
| Bedrooms                                        | 2           |
| Bathrooms                                       | 2           |
| Garage Bays                                     | 1           |
| Square Footage                                  |             |
| Main Level                                      | 424 Sq. Ft. |
| Second Level                                    | 508 Sq. Ft. |
| Garage                                          | 312 Sq. Ft. |
| Total Finished Area                             | 932 Sq. Ft. |
| Exterior Dimensions                             |             |
| Width                                           | 59' 0"      |
| Depth                                           | 29' 0"      |
| Ridge Height<br>Calculated from main floor line | 28' 0"      |

## **Plan Description**

Perfect for multiple families, the Whitaker plan is super efficient. The exterior of the home showcases the modern farmhouse style with board and batten siding mixed with wood accents. On the Inside, guests are immediately greeted by the family room. The main floor includes a coat closet and a powder bath. The kitchen features a breakfast bar, pantry, and practical counter space.Upstairs, the master bedroom features a sizeable walk-in closet. A wall separates its bath area from the centrally located laundry. Just off the second-floor landing, the bedrooms share a hall bath.