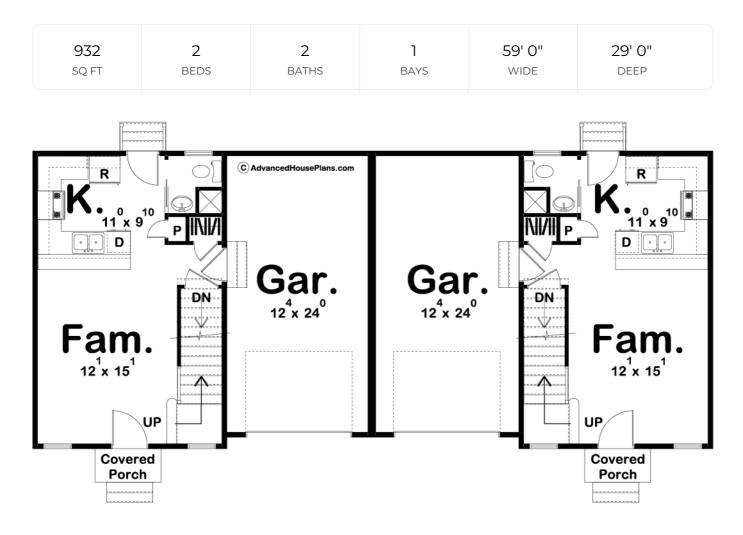

## **Construction Specs**

| Layout                                          |             |
|-------------------------------------------------|-------------|
| Bedrooms                                        | 2           |
| Bathrooms                                       | 2           |
| Garage Bays                                     | 1           |
| Square Footage                                  |             |
| Main Level                                      | 424 Sq. Ft. |
| Second Level                                    | 508 Sq. Ft. |
| Garage                                          | 312 Sq. Ft. |
| Total Finished Area                             | 932 Sq. Ft. |
| Exterior Dimensions                             |             |
| Width                                           | 59' 0"      |
| Depth                                           | 29' 0"      |
| Ridge Height<br>Calculated from main floor line | 28' 0"      |

## **Plan Description**

Perfect for multiple families, the Whitaker plan is super efficient. The exterior of the home showcases the modern farmhouse style with board and batten siding mixed with wood accents. On the Inside, guests are immediately greeted by the family room. The main floor includes a coat closet and a powder bath. The kitchen features a breakfast bar, pantry, and practical counter space.Upstairs, the master bedroom features a sizeable walk-in closet. A wall separates its bath area from the centrally located laundry. Just off the second-floor landing, the bedrooms share a hall bath.