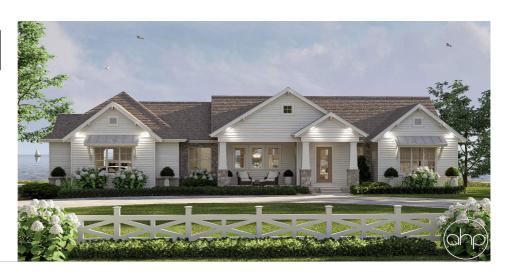

## **Plan Description**

Introducing the Whistling Lake, our newest Beach-Lake Style House Plan. This charming 1-story walkout house features a welcoming facade with a cozy covered porch and a 3-car garage discreetly tucked away on the side. Upon entering, you'll find a dedicated entryway that opens up into an expansive open-concept space, encompassing the great room, kitchen, and dining area. The main floor includes one bedroom and two bathrooms, with the master bedroom boasting an ensuite bathroom and a walk-in closet. Downstairs, the home offers an additional 1,203 sq. ft. of living space, which includes two more bedrooms, two bathrooms, and an open-concept family room complete with a wet bar. A large storage area provides ample space for keeping belongings organized. Whistling Lake perfectly blends elegance and functionality, making it an ideal choice for those looking to enjoy the beauty of a beach or lake setting while relishing all the comforts of modern living.