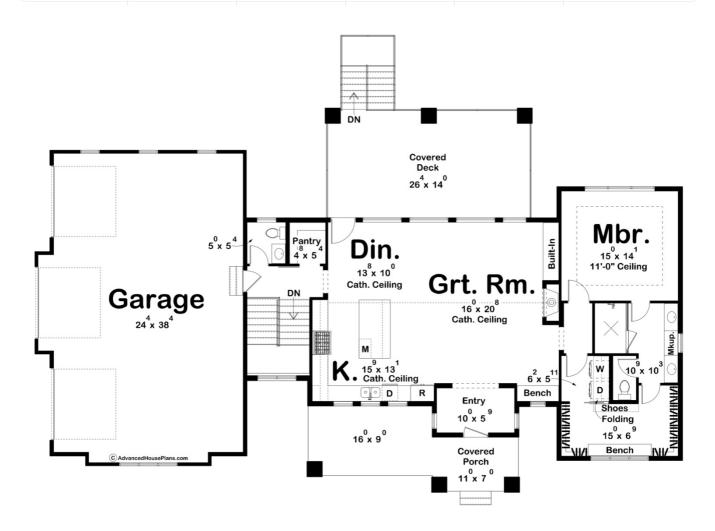

## **Plan Description**

Introducing the Whistling Lake, our newest Beach-Lake Style House Plan. This charming 1-story walkout house features a welcoming facade with a cozy covered porch and a 3-car garage discreetly tucked away on the side. Upon entering, you'll find a dedicated entryway that opens up into an expansive open-concept space, encompassing the great room, kitchen, and dining area. The main floor includes one bedroom and two bathrooms, with the master bedroom boasting an ensuite bathroom and a walk-in closet. Downstairs, the home offers an additional 1,203 sq. ft. of living space, which includes two more bedrooms, two bathrooms, and an open-concept family room complete with a wet bar. A large storage area provides ample space for keeping belongings organized. Whistling Lake perfectly blends elegance and functionality, making it an ideal choice for those looking to enjoy the beauty of a beach or lake setting while relishing all the comforts of modern living.