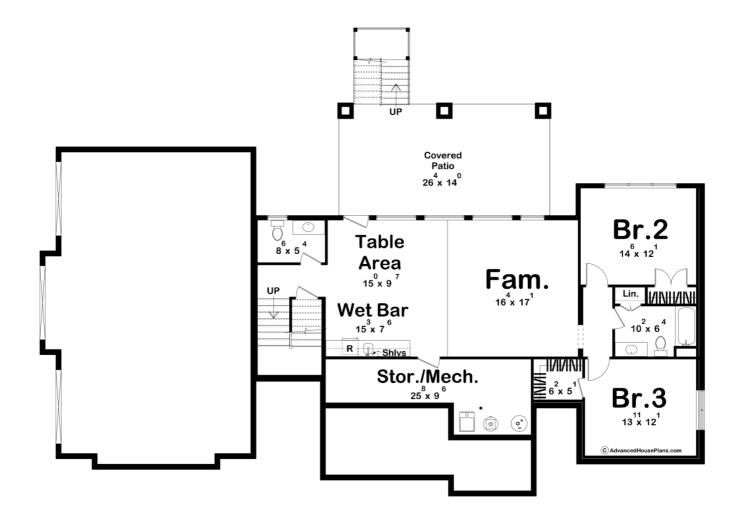

## **Plan Description**

Introducing the Whistling Lake, our newest Beach-Lake Style House Plan. This charming 1-story walkout house features a welcoming facade with a cozy covered porch and a 3-car garage discreetly tucked away on the side. Upon entering, you'll find a dedicated entryway that opens up into an expansive open-concept space, encompassing the great room, kitchen, and dining area. The main floor includes one bedroom and two bathrooms, with the master bedroom boasting an ensuite bathroom and a walk-in closet. Downstairs, the home offers an additional 1,203 sq. ft. of living space, which includes two more bedrooms, two bathrooms, and an open-concept family room complete with a wet bar. A large storage area provides ample space for keeping belongings organized. Whistling Lake perfectly blends elegance and functionality, making it an ideal choice for those looking to enjoy the beauty of a beach or lake setting while relishing all the comforts of modern living.