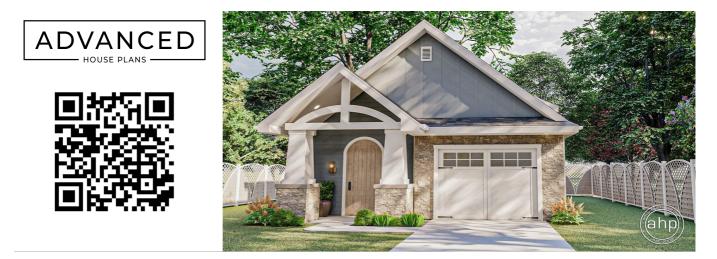

## **Plan Description**

The Wheeler is a single story craftsman-style garage built on slab foundation. It has an 8'x7' garage door and a cute covered entry with decorative wood truss.