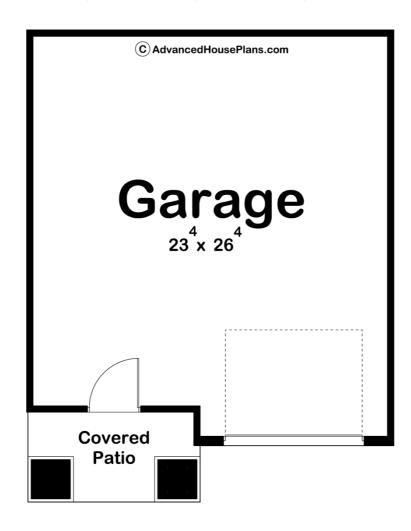

## **Construction Specs**

Layout

Garage Bays

| Square Footage                                                         |                               |  |  |  |
|------------------------------------------------------------------------|-------------------------------|--|--|--|
| Covered Area                                                           | 68 Sq. Ft.                    |  |  |  |
| Garage                                                                 | 626 Sq. Ft.                   |  |  |  |
| Exterior Dimensions                                                    |                               |  |  |  |
| Width                                                                  | 24' 0"                        |  |  |  |
| Depth                                                                  | 30' 0"                        |  |  |  |
| Ridge Height<br>Calculated from main floor line                        | 20' 0"                        |  |  |  |
| Default Construction Stats<br>Stats are unique to the individual plan. |                               |  |  |  |
| Foundation Type                                                        | Slab                          |  |  |  |
| Exterior Wall Construction                                             | 2x4                           |  |  |  |
| Roof Pitches                                                           | 10/12 Primary, 6/12 Secondary |  |  |  |
| Main Wall Height                                                       | 9'                            |  |  |  |