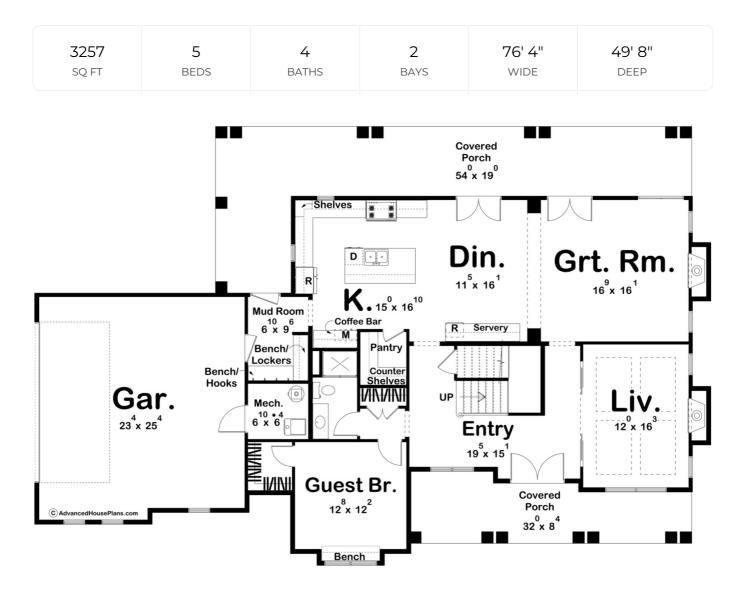

## **Construction Specs**

| Layout                                          |              |
|-------------------------------------------------|--------------|
| Bedrooms                                        | 5            |
| Bathrooms                                       | 4            |
| Garage Bays                                     | 2            |
| Square Footage                                  |              |
| Main Level                                      | 1659 Sq. Ft. |
| Second Level                                    | 1598 Sq. Ft. |
| Covered Area                                    | 751 Sq. Ft.  |
| Garage                                          | 602 Sq. Ft.  |
| Total Finished Area                             | 3257 Sq. Ft. |
| Exterior Dimensions                             |              |
| Width                                           | 76' 4"       |
| Depth                                           | 49' 8"       |
| Ridge Height<br>Calculated from main floor line | 32'1"        |

## **Plan Description**

Welcome to your dream home! This two-story house plan offers the perfect blend of elegance and functionality, providing ample space for your family and guests. With five bedrooms, including a convenient guest bedroom on the main floor, this house is designed to accommodate all your needs. The exterior of this home exudes classic charm with a large covered porch gracing both the front and rear entrances. These inviting spaces offer a perfect setting for relaxation, outdoor gatherings, or simply enjoying the fresh air. Upon entering the home, you'll find yourself in a welcoming foyer that opens up to the main living areas on either side of the stairs. To your right, you'll discover a spacious living room, filled with natural light from large windows that overlook the front porch. There is a tray ceiling and fireplace to set the mood. To your left is the guest bedroom, complete with a hall bathroom, ensuring that your visitors have a comfortable and private stay. The heart of the home lies in the open-concept kitchen, dining area, and great room. The kitchen boasts modern amenities, ample counter space, and a central island, making it a chef's delight. The dining area is well-lit and spacious, perfect for family meals or entertaining. It also includes a large servery for all your hosting needs. The great room, with its cozy fireplace and access to the rear porch, offers a warm and inviting space for relaxation and gatherings.Heading upstairs, you'll find four generously sized bedrooms, each with its own character and charm. Two bedrooms share access to a jack-and-jill bathroom, and walk-in closets ensure that everyone has room for their belongings. One bedroom has it's own ensuite with a walk in closet as well. The final bedroom is the master. It has a large walk-in closet and an ensuite. There is a double vanity and large walk-in shower. The room itself has a tray ceiling and many windows to allow in plenty of natural light. The second-floor layout provides flexibility, making it suitable for a growing family or accommodating various needs.Additional Features:A dedicated laundry room conveniently located on the second floor.Abundant storage space throughout the home, including closets, a walk-in pantry, and a two-car garage. Thoughtful design that maximizes natural light and promotes energy efficiency. Customizable finishes and interior design options to suit your personal style. This two-story house plan is not just a house; it's a place where you can create cherished memories with your loved ones. With its spacious layout, modern amenities, and charming exterior, it offers a warm and inviting atmosphere that you'll be proud to call home. Whether you're enjoying a quiet evening on the front porch or hosting a lively gathering in the great room, this house is designed to meet your family's needs and exceed your expectations.