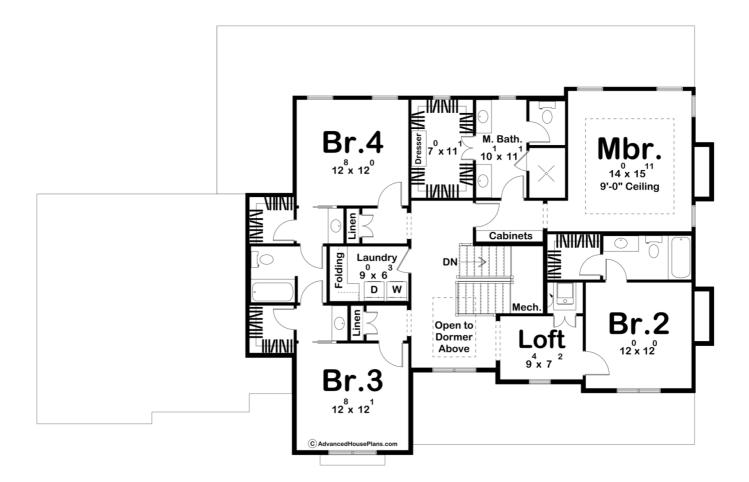

## **Construction Specs**

| Layout                                          |              |
|-------------------------------------------------|--------------|
| Bedrooms                                        | 5            |
| Bathrooms                                       | 4            |
| Garage Bays                                     | 2            |
| Square Footage                                  |              |
| Main Level                                      | 1659 Sq. Ft. |
| Second Level                                    | 1598 Sq. Ft. |
| Covered Area                                    | 751 Sq. Ft.  |
| Garage                                          | 602 Sq. Ft.  |
| Total Finished Area                             | 3257 Sq. Ft. |
| Exterior Dimensions                             |              |
| Width                                           | 76' 4"       |
| Depth                                           | 49' 8"       |
| Ridge Height<br>Calculated from main floor line | 32'1"        |

## **Plan Description**

Welcome to your dream home! This two-story house plan offers the perfect blend of elegance and functionality, providing ample space for your family and guests. With five bedrooms, including a convenient guest bedroom on the main floor, this house is designed to accommodate all your needs. The exterior of this home exudes classic charm with a large covered porch gracing both the front and rear entrances. These inviting spaces offer a perfect setting for relaxation, outdoor gatherings, or simply enjoying the fresh air. Upon entering the home, you'll find yourself in a welcoming foyer that opens up to the main living areas on either side of the stairs. To your right, you'll discover a spacious living room, filled with natural light from large windows that overlook the front porch. There is a tray ceiling and fireplace to set the mood. To your left is the guest bedroom, complete with a hall bathroom, ensuring that your visitors have a comfortable and private stay. The heart of the home lies in the open-concept kitchen, dining area, and great room. The kitchen boasts modern amenities, ample counter space, and a central island, making it a chef's delight. The dining area is well-lit and spacious, perfect for family meals or entertaining. It also includes a large servery for all your hosting needs. The great room, with its cozy fireplace and access to the rear porch, offers a warm and inviting space for relaxation and gatherings.Heading upstairs, you'll find four generously sized bedrooms, each with its own character and charm. Two bedrooms share access to a jack-and-jill bathroom, and walk-in closets ensure that everyone has room for their belongings. One bedroom has it's own ensuite with a walk in closet as well. The final bedroom is the master. It has a large walk-in closet and an ensuite. There is a double vanity and large walk-in shower. The room itself has a tray ceiling and many windows to allow in plenty of natural light. The second-floor layout provides flexibility, making it suitable for a growing family or accommodating various needs.Additional Features:A dedicated laundry room conveniently located on the second floor.Abundant storage space throughout the home, including closets, a walk-in pantry, and a two-car garage. Thoughtful design that maximizes natural light and promotes energy efficiency. Customizable finishes and interior design options to suit your personal style. This two-story house plan is not just a house; it's a place where you can create cherished memories with your loved ones. With its spacious layout, modern amenities, and charming exterior, it offers a warm and inviting atmosphere that you'll be proud to call home. Whether you're enjoying a quiet evening on the front porch or hosting a lively gathering in the great room, this house is designed to meet your family's needs and exceed your expectations.