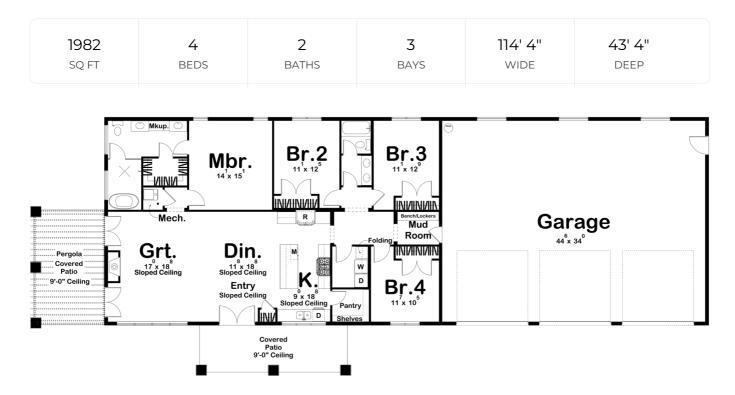

## **Construction Specs**

Layout

Bedrooms

| Bathrooms                                                              | 2            |
|------------------------------------------------------------------------|--------------|
| Garage Bays                                                            | 3            |
| Square Footage                                                         |              |
| Main Level                                                             | 1982 Sq. Ft. |
| Covered Area                                                           | 195 Sq. Ft.  |
| Garage                                                                 | 1576 Sq. Ft. |
| Total Finished Area                                                    | 1982 Sq. Ft. |
| Exterior Dimensions                                                    |              |
| Width                                                                  | 114' 4"      |
| Depth                                                                  | 43' 4"       |
| Ridge Height<br>Calculated from main floor line                        | 18' 7"       |
| Default Construction Stats<br>Stats are unique to the individual plan. |              |
| Foundation Type                                                        | Slab         |
| Exterior Wall Construction                                             | 2x6          |
| Roof Pitches                                                           | 2/12 Primary |
| Main Wall Height                                                       | 12'          |

## **Plan Description**

This modern barndominium has a touch that makes the home not only feel luxurious, but also comfortable. As soon as you step in through the oversized 3-car garage, you are greeted by a beautiful mudroom. Stepping in further you will find the kitchen, dining, and great room. The kitchen features a walk-in pantry and a large island looking into the open great room. The great room has a tall fireplace with French doors on either side. This plan has 4 bedrooms with plenty of room for guests. The master bedroom includes a large double vanity bathroom with a separate shower room. Step outside onto the covered patio and under the gorgeous pergola, perfect for adding lights to create the perfect mood for your evenings. This barndominium is unlike any other, and a perfect space for all things entertaining.