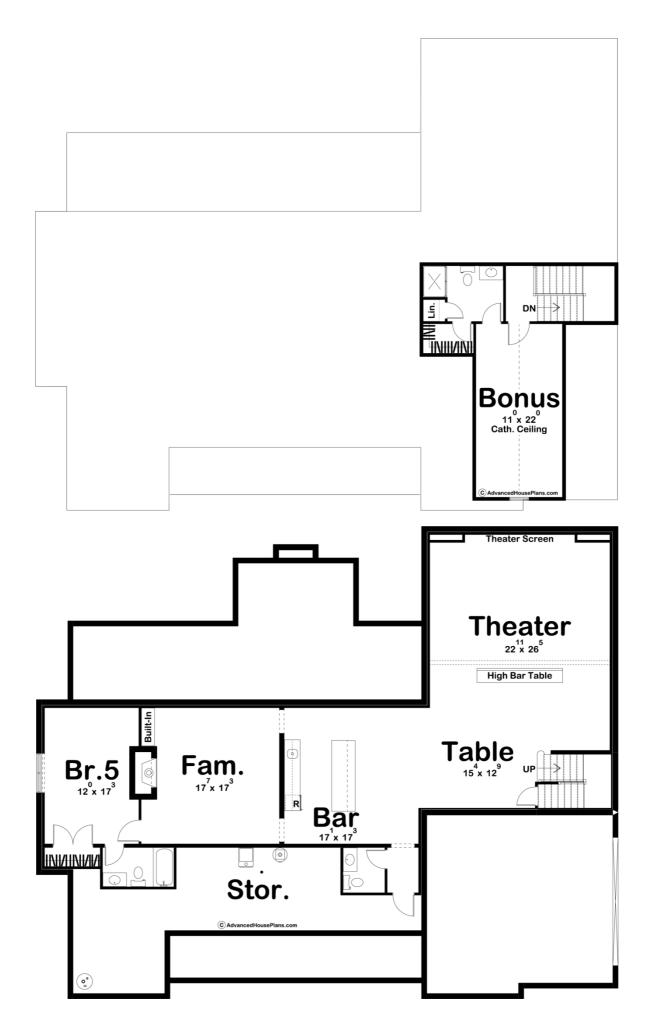

## **Plan Description**

If you're looking for a Modern Farmhouse style plan that is loaded with features, look no farther than the Westchester plan. The exterior features a blend of textures including board and batten siding, metal roofing, and rustic wood accents. An inviting covered front porch is a focal point of the front of the house. On the rear of the home, your outdoor entertainment is enhanced by a massive covered patio that includes an outdoor fireplace and a built-in grill. Inside the home, a well thought out floor plan will leave you speechless. The great room flows beautifully with the breakfast area and kitchen. The main living space lies under a soaring cathedral ceiling. The kitchen includes a large island and a walk-in pantry. Just off the entry and kitchen is a formal dining room that is great for dinner parties. Tucked behind the kitchen for privacy, is the fantastic master suite. The master bedroom has a trayed decorative ceiling. The master bathroom includes an enclosed toilet, his/her vanities, and a large wet room with a soaking tub. The master closet has access to the home's laundry room. On the other side of the home, you'll find 3 bedrooms that each have their own walk-in closet and share a centrally located hall bathroom. An optional bonus room adds 412 sq ft and is perfect for an additional bedroom. An optional finished basement adds 1839 sq ft and includes an additional bedroom, a family room, a bar area, a table area, and an amazing theater room.