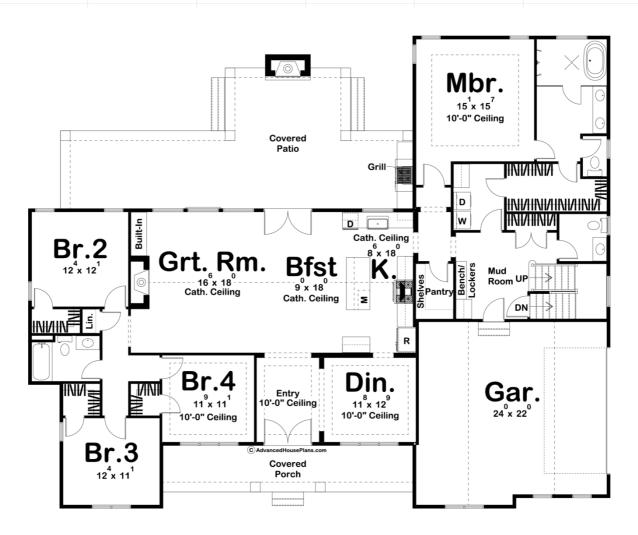

## **Plan Description**

If you're looking for a Modern Farmhouse style plan that is loaded with features, look no farther than the Westchester plan. The exterior features a blend of textures including board and batten siding, metal roofing, and rustic wood accents. An inviting covered front porch is a focal point of the front of the house. On the rear of the home, your outdoor entertainment is enhanced by a massive covered patio that includes an outdoor fireplace and a built-in grill. Inside the home, a well thought out floor plan will leave you speechless. The great room flows beautifully with the breakfast area and kitchen. The main living space lies under a soaring cathedral ceiling. The kitchen includes a large island and a walk-in pantry. Just off the entry and kitchen is a formal dining room that is great for dinner parties. Tucked behind the kitchen for privacy, is the fantastic master suite. The master bedroom has a trayed decorative ceiling. The master bathroom includes an enclosed toilet, his/her vanities, and a large wet room with a soaking tub. The master closet has access to the home's laundry room. On the other side of the home, you'll find 3 bedrooms that each have their own walk-in closet and share a centrally located hall bathroom. An optional bonus room adds 412 sq ft and is perfect for an additional bedroom. An optional finished basement adds 1839 sq ft and includes an additional bedroom, a family room, a bar area, a table area, and an amazing theater room.