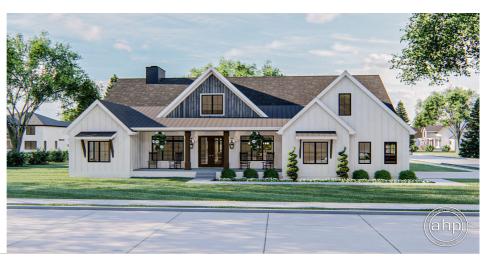

## **Plan Description**

If you're looking for a Modern Farmhouse style plan that is loaded with features, look no farther than the Westchester plan. The exterior features a blend of textures including board and batten siding, metal roofing, and rustic wood accents. An inviting covered front porch is a focal point of the front of the house. On the rear of the home, your outdoor entertainment is enhanced by a massive covered patio that includes an outdoor fireplace and a built-in grill. Inside the home, a well thought out floor plan will leave you speechless. The great room flows beautifully with the breakfast area and kitchen. The main living space lies under a soaring cathedral ceiling. The kitchen includes a large island and a walk-in pantry. Just off the entry and kitchen is a formal dining room that is great for dinner parties. Tucked behind the kitchen for privacy, is the fantastic master suite. The master bedroom has a trayed decorative ceiling. The master bathroom includes an enclosed toilet, his/her vanities, and a large wet room with a soaking tub. The master closet has access to the home's laundry room. On the other side of the home, you'll find 3 bedrooms that each have their own walk-in closet and share a centrally located hall bathroom. An optional bonus room adds 412 sq ft and is perfect for an additional bedroom. An optional finished basement adds 1839 sq ft and includes an additional bedroom, a family room, a bar area, a table area, and an amazing theater room.