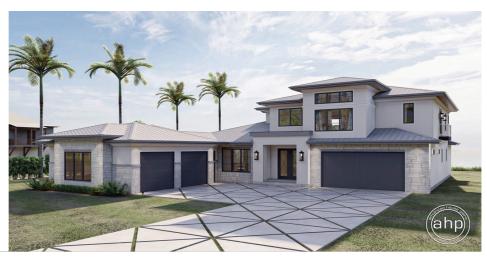

## **Plan Description**

The West Palms plan is a stunning 1.5 Story, Mediterranean style house plan. The exterior of the home features a 4-car split garage and stucco siding. A low 4/12 pitch tile roof gives the home the distinct Mediterranean look. Just inside the home, a large 2-story entry way is immediately adjacent to the formal living room that is warmed by a fireplace and features a cool hidden murphy door that leads to the garage. Further inside the home, the main living area is arranged in a beautiful open layout. The kitchen is a chef's dream that features a large island with dual dishwashers and a snack bar. A large walk-in pantry features built-in shelves. The great room features a soaring 2-story ceiling and is warmed by a fireplace that includes a built-in bookshelf. A massive sliding glass door leads outside to the rear covered patio. The dining room also has its own sliding glass door with access to the patio. The master suite is conveniently located on the main floor. The master bathroom includes an oversized tub, his/her vanities, a walk-in shower, and a massive walk-in closet. The master bedroom lies under a decorative trayed ceiling and has its own access to the patio through a sliding glass door. On the second floor, a loft provides the kids a perfect place to play. The loft is warmed by a fireplace with built-in shelves. You will also find 3 additional bedrooms on the second floor. Each bedroom has its own walk-in closet. Bedrooms 2 and 3 share a jack and jill bathroom.