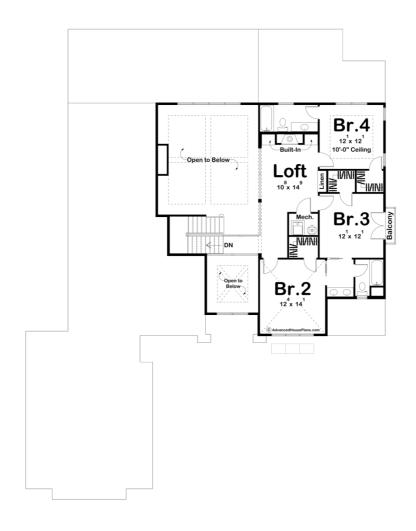

## **Plan Description**

The West Palms plan is a stunning 1.5 Story, Mediterranean style house plan. The exterior of the home features a 4-car split garage and stucco siding. A low 4/12 pitch tile roof gives the home the distinct Mediterranean look. Just inside the home, a large 2-story entry way is immediately adjacent to the formal living room that is warmed by a fireplace and features a cool hidden murphy door that leads to the garage. Further inside the home, the main living area is arranged in a beautiful open layout. The kitchen is a chef's dream that features a large island with dual dishwashers and a snack bar. A large walk-in pantry features built-in shelves. The great room features a soaring 2-story ceiling and is warmed by a fireplace that includes a built-in bookshelf. A massive sliding glass door leads outside to the rear covered patio. The dining room also has its own sliding glass door with access to the patio. The master suite is conveniently located on the main floor. The master bathroom includes an oversized tub, his/her vanities, a walk-in shower, and a massive walk-in closet. The master bedroom lies under a decorative trayed ceiling and has its own access to the patio through a sliding glass door. On the second floor, a loft provides the kids a perfect place to play. The loft is warmed by a fireplace with built-in shelves. You will also find 3 additional bedrooms on the second floor. Each bedroom has its own walk-in closet. Bedrooms 2 and 3 share a jack and jill bathroom.