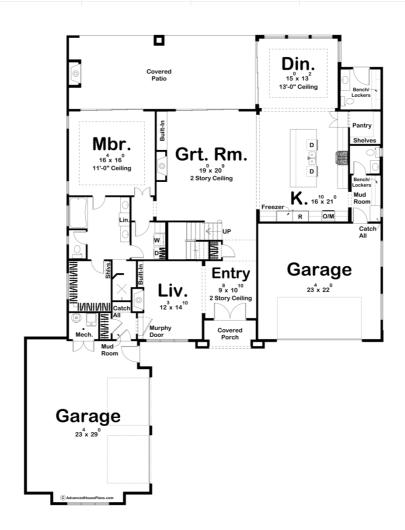

## **Plan Description**

The West Palms plan is a stunning 1.5 Story, Mediterranean style house plan. The exterior of the home features a 4-car split garage and stucco siding. A low 4/12 pitch tile roof gives the home the distinct Mediterranean look. Just inside the home, a large 2-story entry way is immediately adjacent to the formal living room that is warmed by a fireplace and features a cool hidden murphy door that leads to the garage. Further inside the home, the main living area is arranged in a beautiful open layout. The kitchen is a chef's dream that features a large island with dual dishwashers and a snack bar. A large walk-in pantry features built-in shelves. The great room features a soaring 2-story ceiling and is warmed by a fireplace that includes a built-in bookshelf. A massive sliding glass door leads outside to the rear covered patio. The dining room also has its own sliding glass door with access to the patio. The master suite is conveniently located on the main floor. The master bathroom includes an oversized tub, his/her vanities, a walk-in shower, and a massive walk-in closet. The master bedroom lies under a decorative trayed ceiling and has its own access to the patio through a sliding glass door. On the second floor, a loft provides the kids a perfect place to play. The loft is warmed by a fireplace with built-in shelves. You will also find 3 additional bedrooms on the second floor. Each bedroom has its own walk-in closet. Bedrooms 2 and 3 share a jack and jill bathroom.