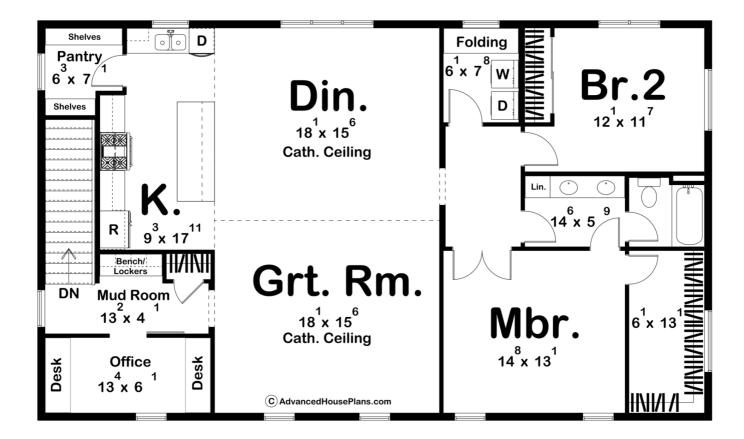

## **Construction Specs**

| Layout                                          |              |
|-------------------------------------------------|--------------|
| Bedrooms                                        | 2            |
| Bathrooms                                       | 1            |
| Garage Bays                                     | 4            |
| Square Footage                                  |              |
| Second Level                                    | 1728 Sq. Ft. |
| Garage                                          | 1581 Sq. Ft. |
| Total Finished Area                             | 1728 Sq. Ft. |
| Exterior Dimensions                             |              |
| Width                                           | 54' 0"       |
| Depth                                           | 32' 0"       |
| Ridge Height<br>Calculated from main floor line | 31' O"       |
| Default Construction Stats                      |              |

## **Plan Description**

Step into the charm of a barndominium-style carriage house, where rustic allure meets modern comfort. As you approach, the timeless appeal of the structure draws you in, evoking a sense of nostalgia and warmth. Inside, you're greeted by a spacious living area accentuated by a cathedral ceiling, creating an open and airy ambiance that invites relaxation and conversation. The carriage house features two cozy bedrooms, each offering a tranquil retreat for residents or guests. The master bedroom boasts the luxury of a walk-in closet, providing ample storage space while maintaining a sense of elegance and organization. Adjacent to the living area, a mudroom offers a convenient transition space, allowing you to shed the outdoors before entering the main living areas, keeping your home clean and clutter-free. Nestled into a corner of the home, a pocket office provides a designated workspace, ideal for tackling tasks or managing household affairs with efficiency and style. Throughout the carriage house, the fusion of rustic elements with modern finishes creates a harmonious balance, enhancing the overall aesthetic appeal and comfort of the space. Consider this carriage house not just as a dwelling, but as a haven—a place where timeless charm meets contemporary convenience, offering you the perfect retreat from the hustle and bustle of everyday life. Welcome home to your barndominium-style carriage house, where every corner is infused with warmth, comfort, and a touch of rustic elegance.