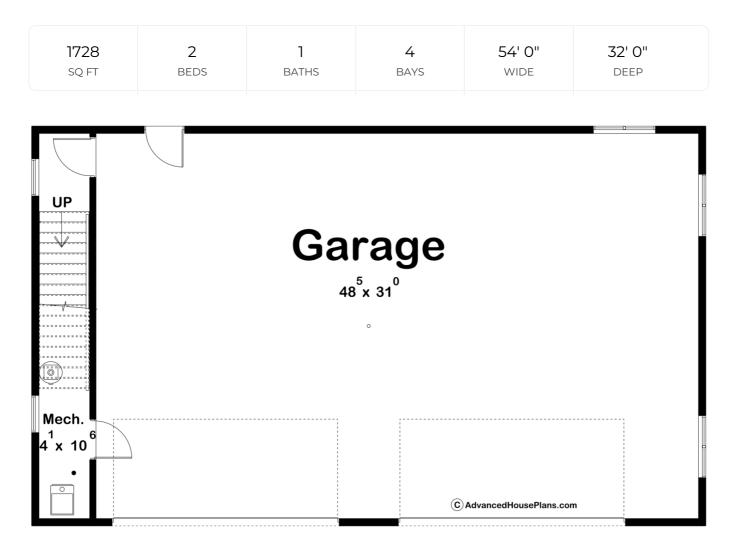

## **Construction Specs**

| Layout                                          |              |
|-------------------------------------------------|--------------|
| Bedrooms                                        | 2            |
| Bathrooms                                       | 1            |
| Garage Bays                                     | 4            |
| Square Footage                                  |              |
| Second Level                                    | 1728 Sq. Ft. |
| Garage                                          | 1581 Sq. Ft. |
| Total Finished Area                             | 1728 Sq. Ft. |
| Exterior Dimensions                             |              |
| Width                                           | 54' 0"       |
| Depth                                           | 32' 0"       |
| Ridge Height<br>Calculated from main floor line | 31' O"       |
| Default Construction Stats                      |              |

## **Plan Description**

Step into the charm of a barndominium-style carriage house, where rustic allure meets modern comfort. As you approach, the timeless appeal of the structure draws you in, evoking a sense of nostalgia and warmth. Inside, you're greeted by a spacious living area accentuated by a cathedral ceiling, creating an open and airy ambiance that invites relaxation and conversation. The carriage house features two cozy bedrooms, each offering a tranquil retreat for residents or guests. The master bedroom boasts the luxury of a walk-in closet, providing ample storage space while maintaining a sense of elegance and organization. Adjacent to the living area, a mudroom offers a convenient transition space, allowing you to shed the outdoors before entering the main living areas, keeping your home clean and clutter-free. Nestled into a corner of the home, a pocket office provides a designated workspace, ideal for tackling tasks or managing household affairs with efficiency and style. Throughout the carriage house, the fusion of rustic elements with modern finishes creates a harmonious balance, enhancing the overall aesthetic appeal and comfort of the space. Consider this carriage house not just as a dwelling, but as a haven—a place where timeless charm meets contemporary convenience, offering you the perfect retreat from the hustle and bustle of everyday life. Welcome home to your barndominium-style carriage house, where every corner is infused with warmth, comfort, and a touch of rustic elegance.