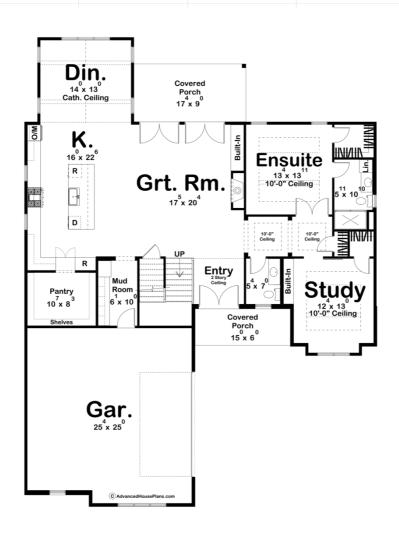

## **Plan Description**

Introducing the perfect family home with a thoughtful design that combines modern comfort, convenience, and privacy. This stunning two-story house plan boasts a spacious layout, featuring an in-law suite on the main floor, a dedicated study, and a host of other impressive amenities. As you approach the front entrance, you'll be captivated by the elegant exterior of this home. Step inside to discover a world of comfort and style. The main floor welcomes you with a two story ceiling and a view of the staircase. The heart of the home lies ahead, where the great room, kitchen, and dining area seamlessly flow into one another. This open concept design creates a sense of togetherness and makes it easy to entertain family and friends. The great room is bathed in natural light, with large doors that offer picturesque views of the surroundings. The gourmet kitchen is a chef's dream, complete with top-of-the-line appliances, ample counter space, and a central island that doubles as a breakfast bar. Adjacent to the kitchen, you'll find a spacious dining area with a cathedral ceiling and exposed beams, perfect for hosting formal dinners or casual family meals. For those who love to stay organized, a walk-in pantry provides plenty of storage for all your kitchen essentials. A convenient mudroom with a bench and locker system keeps things tidy, making it the ideal space to kick off your shoes, hang coats, and store everyday items. Additionally, a twocar courtyard-load garage is attached for easy access and parking. Down the hall lies a secluded In-law suite. Perfect for any long or short-stay guests. There is a walk-in closet along with an ensuite bath. A cozy study nearby offers a peaceful space to work or unwind in solitude. Ascending the staircase to the second floor, you'll discover the private living quarters. The master suite is a sanctuary of relaxation, featuring a generously sized bedroom, a massive walk-in closet, and an en-suite bathroom with luxurious amenities like a soaking tub and a separate shower. Three additional bedrooms on this floor provide plenty of space for family members or guests. These bedrooms share access to a well-appointed hall access bathroom, ensuring everyone has their own space and privacy. One of the standout features on this level is the large media room, perfect for movie nights, game days, or just kicking back and relaxing. Whether you're watching your favorite films or catching up on the latest series, this space is designed for maximum enjoyment. This two-story house plan offers a harmonious blend of comfort, functionality, and style. With an in-law suite, a dedicated study, an open-concept great room and kitchen, and a second-floor master suite, this home is designed to accommodate the needs and desires of today's modern family. Welcome home to a life of luxury and convenience in this residence.