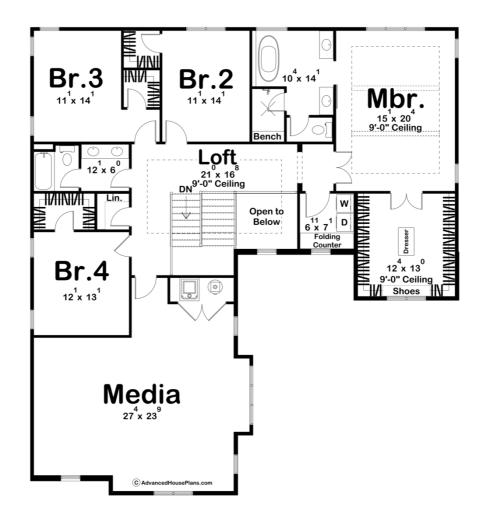

## **Plan Description**

Introducing the perfect family home with a thoughtful design that combines modern comfort, convenience, and privacy. This stunning two-story house plan boasts a spacious layout, featuring an in-law suite on the main floor, a dedicated study, and a host of other impressive amenities. As you approach the front entrance, you'll be captivated by the elegant exterior of this home. Step inside to discover a world of comfort and style. The main floor welcomes you with a two story ceiling and a view of the staircase. The heart of the home lies ahead, where the great room, kitchen, and dining area seamlessly flow into one another. This open concept design creates a sense of togetherness and makes it easy to entertain family and friends. The great room is bathed in natural light, with large doors that offer picturesque views of the surroundings. The gourmet kitchen is a chef's dream, complete with top-of-the-line appliances, ample counter space, and a central island that doubles as a breakfast bar. Adjacent to the kitchen, you'll find a spacious dining area with a cathedral ceiling and exposed beams, perfect for hosting formal dinners or casual family meals. For those who love to stay organized, a walk-in pantry provides plenty of storage for all your kitchen essentials. A convenient mudroom with a bench and locker system keeps things tidy, making it the ideal space to kick off your shoes, hang coats, and store everyday items. Additionally, a twocar courtyard-load garage is attached for easy access and parking. Down the hall lies a secluded In-law suite. Perfect for any long or short-stay guests. There is a walk-in closet along with an ensuite bath. A cozy study nearby offers a peaceful space to work or unwind in solitude. Ascending the staircase to the second floor, you'll discover the private living quarters. The master suite is a sanctuary of relaxation, featuring a generously sized bedroom, a massive walk-in closet, and an en-suite bathroom with luxurious amenities like a soaking tub and a separate shower. Three additional bedrooms on this floor provide plenty of space for family members or guests. These bedrooms share access to a well-appointed hall access bathroom, ensuring everyone has their own space and privacy. One of the standout features on this level is the large media room, perfect for movie nights, game days, or just kicking back and relaxing. Whether you're watching your favorite films or catching up on the latest series, this space is designed for maximum enjoyment. This two-story house plan offers a harmonious blend of comfort, functionality, and style. With an in-law suite, a dedicated study, an open-concept great room and kitchen, and a second-floor master suite, this home is designed to accommodate the needs and desires of today's modern family. Welcome home to a life of luxury and convenience in this residence.