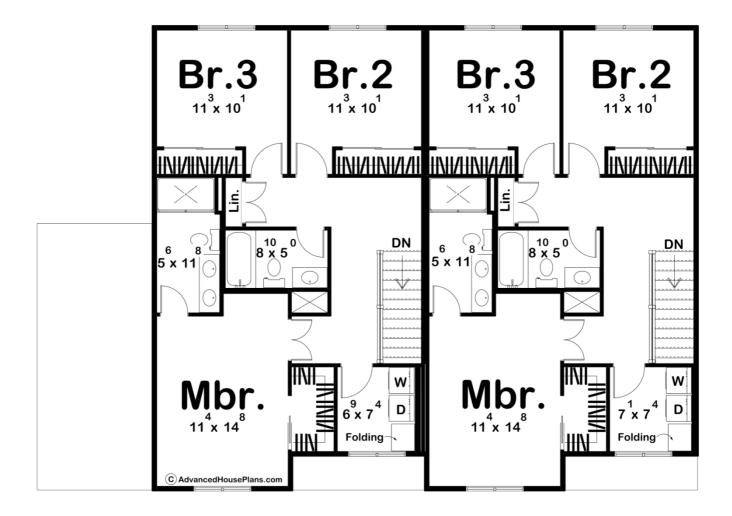

## **Construction Specs**

| Layout                                          |              |
|-------------------------------------------------|--------------|
| Bedrooms                                        | 3            |
| Bathrooms                                       | 3            |
| Garage Bays                                     | 2            |
| Square Footage                                  |              |
| Main Level                                      | 640 Sq. Ft.  |
| Second Level                                    | 855 Sq. Ft.  |
| Covered Area                                    | 34 Sq. Ft.   |
| Total Finished Area                             | 1495 Sq. Ft. |
| Exterior Dimensions                             |              |
| Width                                           | 57' 0"       |
| Depth                                           | 40' 0"       |
| Ridge Height<br>Calculated from main floor line | 27' 11"      |

## **Plan Description**

Welcome to your new modern farmhouse, where a perfect blend of rustic charm meets modern convenience in a spacious multi-family layout. The exterior boasts a captivating blend of board and batten siding paired with classic lap siding, creating a dynamic visual texture that enhances its charming farmhouse appeal. As you enter the home, you're greeted by an expansive great room that seamlessly flows into the dining area and kitchen, creating a cohesive and inviting space perfect for both entertaining and everyday living. This expansive space is thoughtfully designed to maximize both comfort and functionality, with large windows that invite abundant natural light and offer picturesque views of the surrounding landscape. Upstairs, you'll find three well-appointed bedrooms which provide a perfect balance of communal and personal space. The master suite is a luxurious retreat, featuring a spacious walk-in closet and a sophisticated attached bathroom. Conveniently located next to the laundry room, this arrangement ensures practicality and convenience.