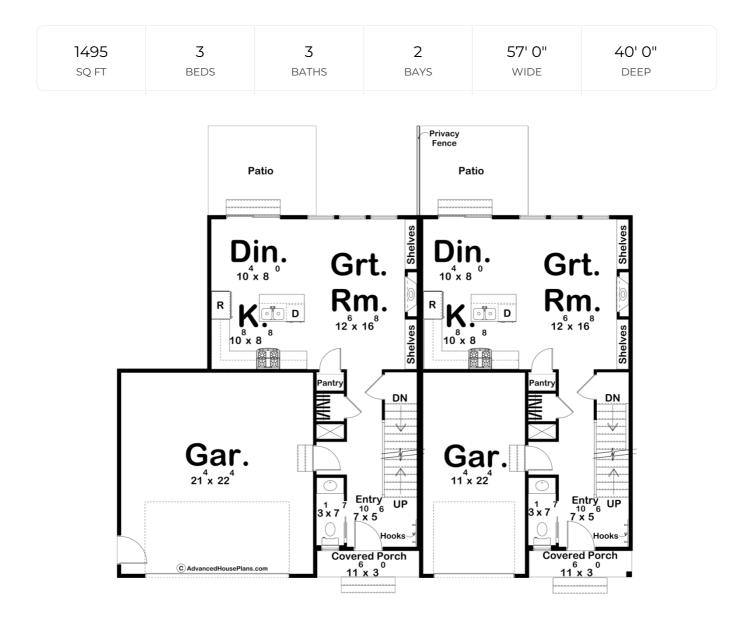

## **Construction Specs**

| Layout                                          |              |
|-------------------------------------------------|--------------|
| Bedrooms                                        | 3            |
| Bathrooms                                       | 3            |
| Garage Bays                                     | 2            |
| Square Footage                                  |              |
| Main Level                                      | 640 Sq. Ft.  |
| Second Level                                    | 855 Sq. Ft.  |
| Covered Area                                    | 34 Sq. Ft.   |
| Total Finished Area                             | 1495 Sq. Ft. |
| Exterior Dimensions                             |              |
| Width                                           | 57' 0"       |
| Depth                                           | 40' 0"       |
| Ridge Height<br>Calculated from main floor line | 27' 11"      |

## **Plan Description**

Welcome to your new modern farmhouse, where a perfect blend of rustic charm meets modern convenience in a spacious multi-family layout. The exterior boasts a captivating blend of board and batten siding paired with classic lap siding, creating a dynamic visual texture that enhances its charming farmhouse appeal. As you enter the home, you're greeted by an expansive great room that seamlessly flows into the dining area and kitchen, creating a cohesive and inviting space perfect for both entertaining and everyday living. This expansive space is thoughtfully designed to maximize both comfort and functionality, with large windows that invite abundant natural light and offer picturesque views of the surrounding landscape. Upstairs, you'll find three well-appointed bedrooms which provide a perfect balance of communal and personal space. The master suite is a luxurious retreat, featuring a spacious walk-in closet and a sophisticated attached bathroom. Conveniently located next to the laundry room, this arrangement ensures practicality and convenience.