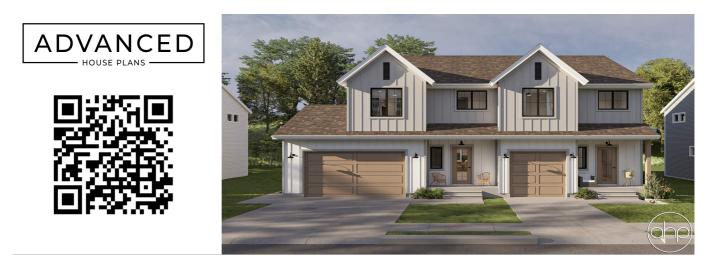

## 30487 - Waycross Data Sheet

## **Plan Description**

Welcome to your new modern farmhouse, where a perfect blend of rustic charm meets modern convenience in a spacious multi-family layout. The exterior boasts a captivating blend of board and batten siding paired with classic lap siding, creating a dynamic visual texture that enhances its charming farmhouse appeal. As you enter the home, you're greeted by an expansive great room that seamlessly flows into the dining area and kitchen, creating a cohesive and inviting space perfect for both entertaining and everyday living. This expansive space is thoughtfully designed to maximize both comfort and functionality, with large windows that invite abundant natural light and offer picturesque views of the surrounding landscape. Upstairs, you'll find three well-appointed bedrooms which provide a perfect balance of communal and personal space. The master suite is a luxurious retreat, featuring a spacious walk-in closet and a sophisticated attached bathroom. Conveniently located next to the laundry room, this arrangement ensures practicality and convenience.