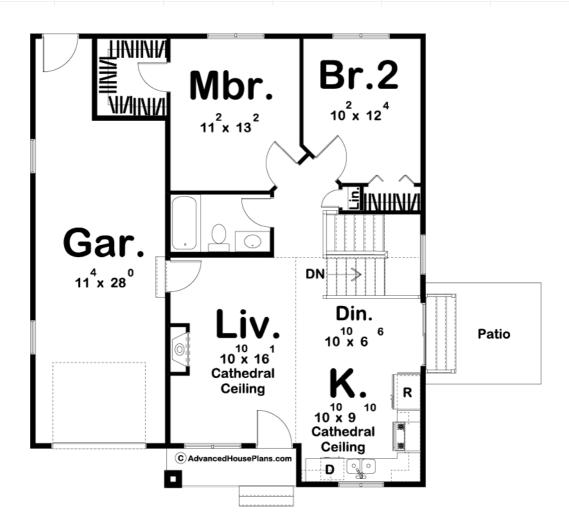

## **Construction Specs**

Layout

Bedrooms 2

| Bathrooms                                                           | 1                             |  |  |  |  |  |
|---------------------------------------------------------------------|-------------------------------|--|--|--|--|--|
| Garage Bays                                                         | 1                             |  |  |  |  |  |
| Square Footage                                                      |                               |  |  |  |  |  |
| Main Level                                                          | 880 Sq. Ft.                   |  |  |  |  |  |
| Garage                                                              | 370 Sq. Ft.                   |  |  |  |  |  |
| Total Finished Area                                                 | 880 Sq. Ft.                   |  |  |  |  |  |
| Exterior Dimensions                                                 |                               |  |  |  |  |  |
| Width                                                               | 34' 0"                        |  |  |  |  |  |
| Depth                                                               | 39' 0"                        |  |  |  |  |  |
| Ridge Height  Calculated from main floor line                       | 21' 0"                        |  |  |  |  |  |
| Default Construction Stats Stats are unique to the individual plan. |                               |  |  |  |  |  |
| Foundation Type                                                     | Basement                      |  |  |  |  |  |
| Exterior Wall Construction                                          | 2x4                           |  |  |  |  |  |
| Roof Pitches                                                        | 10/12 Primary, 6/12 Secondary |  |  |  |  |  |
| Foundation Wall Height                                              | 9'                            |  |  |  |  |  |
| Main Wall Height                                                    | 9'                            |  |  |  |  |  |

## **Plan Description**

The Watson is a charming cottage style 1 story house plan with a great small floor plan to match! This 2 bedroom narrow home plan has an open living room perfect for entertaining. The master suite also has a roomy walk-in closet not found in homes this size. The footprint will fit almost any lot and the curb appeal will welcome you home.