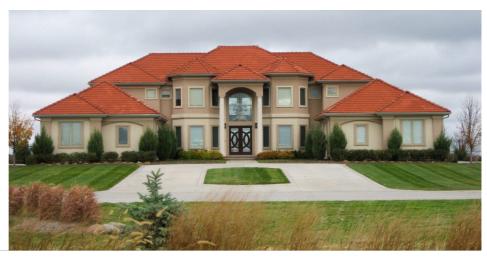

## Plan Description

29134 WaterfordPerfect symmetry, classic details and an abundance of luxurious amenities in this stunning 2-story house plan, serve to captivate attention both inside and out. A high covered porch grants entrance, where a 2-story-high entry hall presents a formal dining room and den on either side. Guests are invited to venture to the great room, with corner fireplace and bright windows, beneath a soaring 2-story-high ceiling.Off to one side of the great room, the breakfast area, hearth room, and kitchen constitute another comfortable gathering area, with entertaining options that expand to the rear deck. Just off the kitchen, a utility area serves practical purposes with a laundry room and a mudroom that accesses one of the two, 2-car garages.On the opposite side of the home, a guest suite resides in privacy and includes a bath area with tub, shower, compartmented toilet and a spacious walk-in closet.The second level presents an airy landing space and a loft with fireplace. Views to the entry hall and great room below add to the appeal of this unique, semi-private area. The loft lies just outside the master suite, which includes a sunny octagonal sitting area and a bath that features his-and-her vanities, walk-in shower, corner soaking tub, compartmented toilet and a generously sized walk-in closet with dressing bench. Bedrooms 2 and 3 each include a built-in desk, private bathroom and walk-in closet