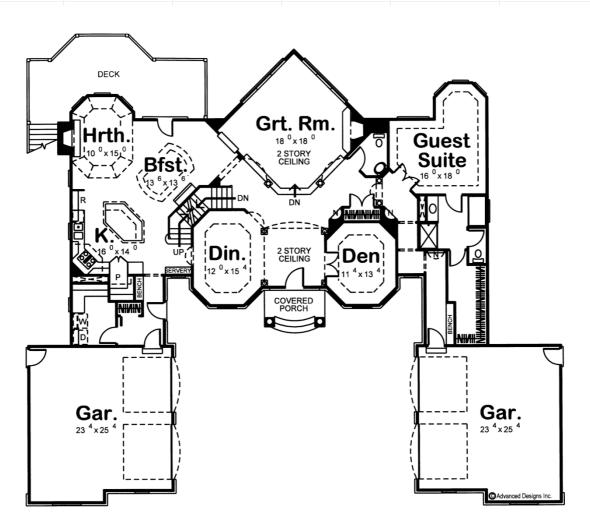

## Plan Description

29134 WaterfordPerfect symmetry, classic details and an abundance of luxurious amenities in this stunning 2-story house plan, serve to captivate attention both inside and out. A high covered porch grants entrance, where a 2-story-high entry hall presents a formal dining room and den on either side. Guests are invited to venture to the great room, with corner fireplace and bright windows, beneath a soaring 2-story-high ceiling.Off to one side of the great room, the breakfast area, hearth room, and kitchen constitute another comfortable gathering area, with entertaining options that expand to the rear deck. Just off the kitchen, a utility area serves practical purposes with a laundry room and a mudroom that accesses one of the two, 2-car garages.On the opposite side of the home, a guest suite resides in privacy and includes a bath area with tub, shower, compartmented toilet and a spacious walk-in closet.The second level presents an airy landing space and a loft with fireplace. Views to the entry hall and great room below add to the appeal of this unique, semi-private area. The loft lies just outside the master suite, which includes a sunny octagonal sitting area and a bath that features his-and-her vanities, walk-in shower, corner soaking tub, compartmented toilet and a generously sized walk-in closet with dressing bench. Bedrooms 2 and 3 each include a built-in desk, private bathroom and walk-in closet