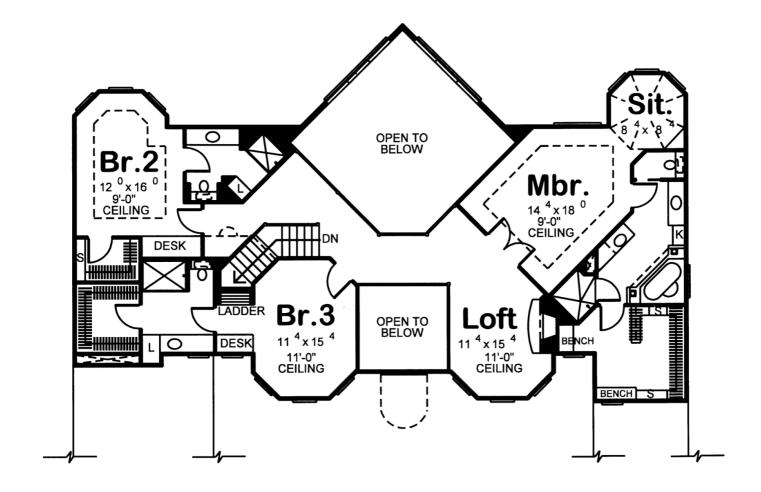

## Plan Description

29134 WaterfordPerfect symmetry, classic details and an abundance of luxurious amenities in this stunning 2-story house plan, serve to captivate attention both inside and out. A high covered porch grants entrance, where a 2-story-high entry hall presents a formal dining room and den on either side. Guests are invited to venture to the great room, with corner fireplace and bright windows, beneath a soaring 2-story-high ceiling.Off to one side of the great room, the breakfast area, hearth room, and kitchen constitute another comfortable gathering area, with entertaining options that expand to the rear deck. Just off the kitchen, a utility area serves practical purposes with a laundry room and a mudroom that accesses one of the two, 2-car garages.On the opposite side of the home, a guest suite resides in privacy and includes a bath area with tub, shower, compartmented toilet and a spacious walk-in closet.The second level presents an airy landing space and a loft with fireplace. Views to the entry hall and great room below add to the appeal of this unique, semi-private area. The loft lies just outside the master suite, which includes a sunny octagonal sitting area and a bath that features his-and-her vanities, walk-in shower, corner soaking tub, compartmented toilet and a generously sized walk-in closet with dressing bench. Bedrooms 2 and 3 each include a built-in desk, private bathroom and walk-in closet