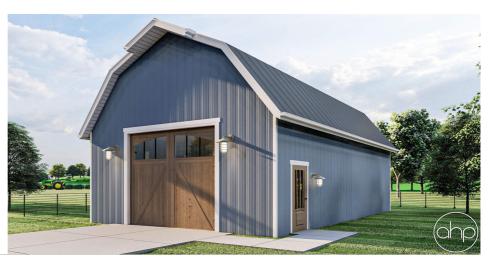

## **Plan Description**

The Washington is a pole barn with 12' ceilings. The overhead door is 12' wide by 11' tall. There is a service door on the side to allow for easy access while the overhead door is closed. This garage offers great curb appeal along with ample amounts of storage and workshop space.