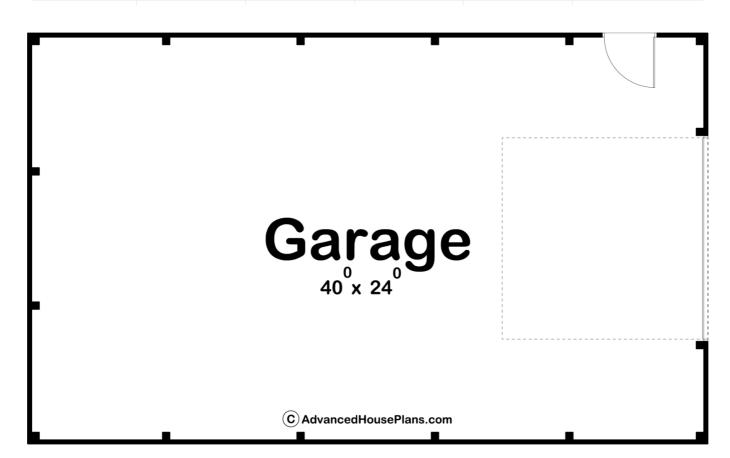

## 29439 - Washington Data Sheet

| 960   | 0    | 0     | 1    | 40' 0" | 24' 0" |  |
|-------|------|-------|------|--------|--------|--|
| SQ FT | BEDS | BATHS | BAYS | WIDE   | DEEP   |  |

## **Construction Specs**

Layout

Garage Bays 1

| Square Footage                                                      |                               |  |  |  |
|---------------------------------------------------------------------|-------------------------------|--|--|--|
| Main Level                                                          | 960 Sq. Ft.                   |  |  |  |
| Total Finished Area                                                 | 960 Sq. Ft.                   |  |  |  |
| Exterior Dimensions                                                 |                               |  |  |  |
| Width                                                               | 40' 0"                        |  |  |  |
| Depth                                                               | 24' 0"                        |  |  |  |
| Ridge Height  Calculated from main floor line                       | 24' 0"                        |  |  |  |
| Default Construction Stats Stats are unique to the individual plan. |                               |  |  |  |
| Foundation Type                                                     | Slab                          |  |  |  |
| Exterior Wall Construction                                          | Post Frame                    |  |  |  |
| Roof Pitches                                                        | 6/12 Primary, 16/12 Secondary |  |  |  |
| Main Wall Height                                                    | 12'                           |  |  |  |