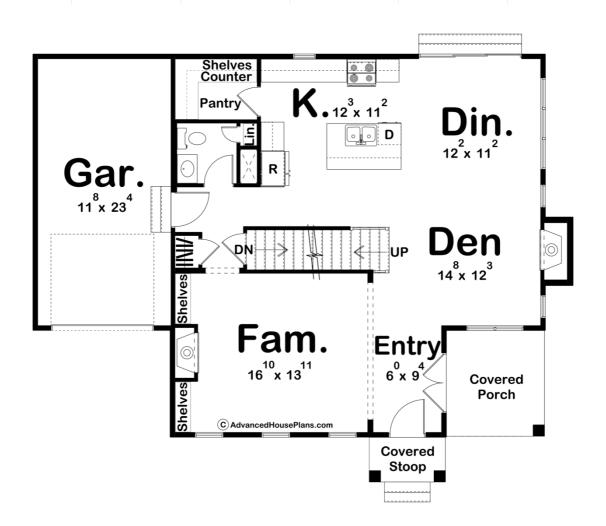

## **Plan Description**

The Warford plan is a traditional style house plan that boasts 1961 square feet, 3 bedrooms, and 3 bathrooms. Head inside the home through the covered porch to be welcomed with a beautiful entryway and inviting family room with built-in shelves and a fireplace. An additional fireplace is found in the den, straight ahead from the entryway. The dining room and kitchen can also be found here with an open concept, as well as a large walk-in pantry and a powder bath. Upstairs is where you can find the bedrooms, additional bathrooms and the laundry room. The master bedroom is complete with a 9' ceiling, built-in cabinet, and large private bathroom with a walk-in closet. The bathroom has a double vanity and separate shower and toilet areas. Bedrooms two and three share a Hollywood bath on the opposite side.