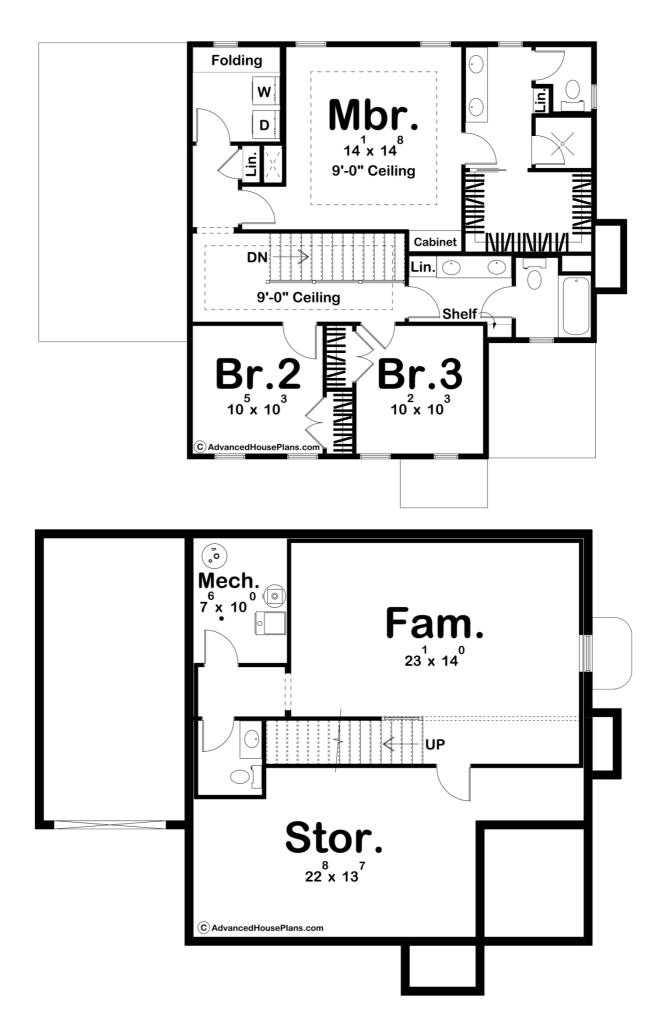

## **Plan Description**

The Warford plan is a traditional style house plan that boasts 1961 square feet, 3 bedrooms, and 3 bathrooms. Head inside the home through the covered porch to be welcomed with a beautiful entryway and inviting family room with built-in shelves and a fireplace. An additional fireplace is found in the den, straight ahead from the entryway. The dining room and kitchen can also be found here with an open concept, as well as a large walk-in pantry and a powder bath. Upstairs is where you can find the bedrooms, additional bathrooms and the laundry room. The master bedroom is complete with a 9' ceiling, built-in cabinet, and large private bathroom with a walk-in closet. The bathroom has a double vanity and separate shower and toilet areas. Bedrooms two and three share a Hollywood bath on the opposite side.