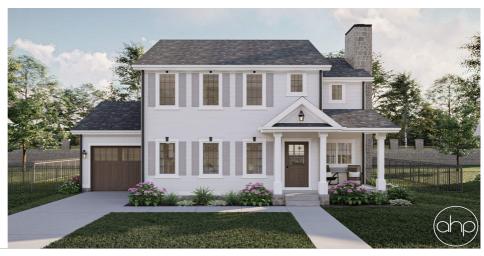

## **Plan Description**

The Warford plan is a traditional style house plan that boasts 1961 square feet, 3 bedrooms, and 3 bathrooms. Head inside the home through the covered porch to be welcomed with a beautiful entryway and inviting family room with built-in shelves and a fireplace. An additional fireplace is found in the den, straight ahead from the entryway. The dining room and kitchen can also be found here with an open concept, as well as a large walk-in pantry and a powder bath. Upstairs is where you can find the bedrooms, additional bathrooms and the laundry room. The master bedroom is complete with a 9' ceiling, built-in cabinet, and large private bathroom with a walk-in closet. The bathroom has a double vanity and separate shower and toilet areas. Bedrooms two and three share a Hollywood bath on the opposite side.