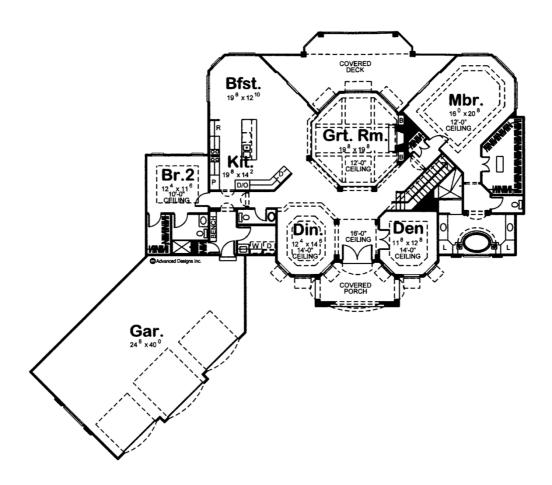

## **Plan Description**

This Mediterranean style home was designed with great views. As it sits, it looks like it could fit in most southwest neighborhoods. The large 3 car garage nests at an angle in front of the house. The entry has stone and stucco columns and French doors. When you are in the foyer you will notice the amazing views through the great room to the large covered rear deck. This house has incredible ceiling details in almost every room. If you are looking at pampering yourself check out the size of the master bedroom retreat. The master bath supports his and her vanities and a large walk-in shower.