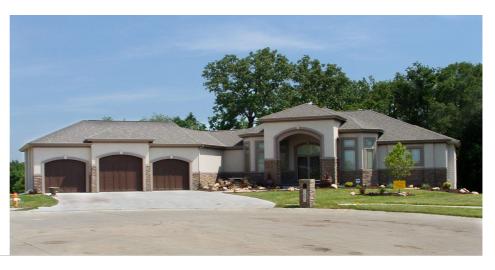

## **Plan Description**

This Mediterranean style home was designed with great views. As it sits, it looks like it could fit in most southwest neighborhoods. The large 3 car garage nests at an angle in front of the house. The entry has stone and stucco columns and French doors. When you are in the foyer you will notice the amazing views through the great room to the large covered rear deck. This house has incredible ceiling details in almost every room. If you are looking at pampering yourself check out the size of the master bedroom retreat. The master bath supports his and her vanities and a large walk-in shower.