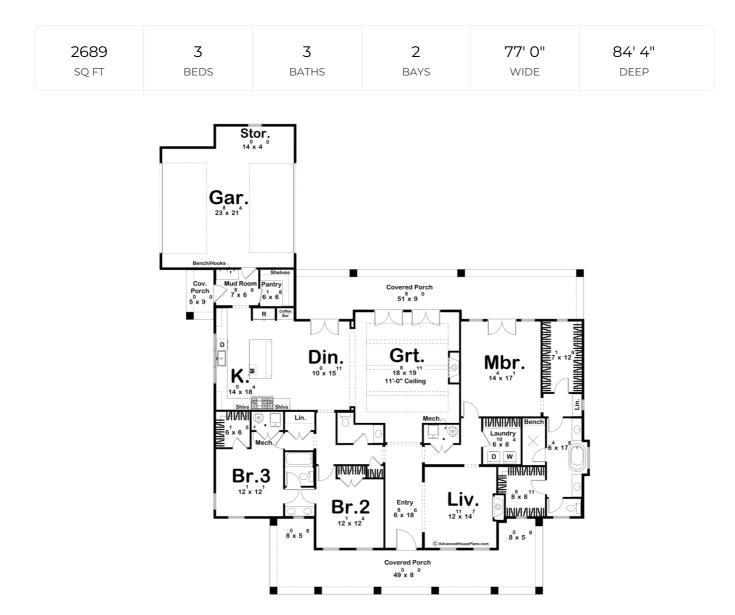

## **Construction Specs**

Layout

Bedrooms

| Bathrooms                                                              | 3                                          |
|------------------------------------------------------------------------|--------------------------------------------|
| Garage Bays                                                            | 2                                          |
| Square Footage                                                         |                                            |
| Main Level                                                             | 2689 Sq. Ft.                               |
| Covered Area                                                           | 959 Sq. Ft.                                |
| Garage                                                                 | 589 Sq. Ft.                                |
| Total Finished Area                                                    | 2689 Sq. Ft.                               |
| Exterior Dimensions                                                    |                                            |
| Width                                                                  | 77' 0"                                     |
| Depth                                                                  | 84' 4"                                     |
| Ridge Height<br>Calculated from main floor line                        | 24' 7"                                     |
| Default Construction Stats<br>Stats are unique to the individual plan. |                                            |
| Foundation Type                                                        | Slab                                       |
| Exterior Wall Construction                                             | 2x4                                        |
| Roof Pitches                                                           | Primary 8/12, Secondary 12/12, 10/12, 4/12 |
| Main Wall Height                                                       | 10'                                        |

## **Plan Description**

Welcome to the epitome of Southern charm and elegance, embodied in this meticulously designed Southern-style house plan. As you approach the home, your eyes are drawn to the inviting symmetrical wrap-around covered porch that graces the front facade. Three dormers rest above, giving the house a touch of timeless character and a hint of what lies within. Upon crossing the threshold of the front door, you are warmly welcomed into the living room, where a fireplace beckons you to relax and unwind. Beyond the living room, an expansive great room awaits, adorned with a majestic tray ceiling and exposed beams that add rustic charm and grandeur to the space. This room is destined to become the heart of your home, a place where memories are made and cherished. Out the rear, there is access to another covered porch, perfect for relaxing and watching the sunset. Adjacent to the great room, you'll discover the well-appointed dining area and an open-concept kitchen. The kitchen is a chef's dream, featuring a generous island that beckons gatherings, culinary creativity, and casual breakfasts. A walk-in pantry, thoughtfully situated off the mudroom, provides ample storage space for all your culinary essentials. As you explore the layout, you'll find two charming guest bedrooms thoughtfully designed to share a Jack and Jill bathroom, ensuring comfort and convenience for your guests. Additionally, a powder bath is nestled in the hall, providing ease of access for both residents and visitors alike. The other wing of this home is dedicated to the master suite, a sanctuary of serenity and luxury. Within this private retreat, you'll find not one, but two walk-in closets, allowing you to indulge in your fashion collection and personal style. The master bathroom is a spa-like haven, boasting a double vanity for morning routines, a soothing soaking tub for relaxation, and a spacious walk-in shower for rejuvenation. Your everyday needs are seamlessly met with a conveniently located laundry room in the hall, just steps away from the master suite. This Southern-style house plan marries timeless architectural features with modern functionality,

creating a home that exudes comfort, sophistication, and a warm Southern welcome. This residence is designed to embrace the best of Southern living and offer a haven for you and your loved ones to call home.