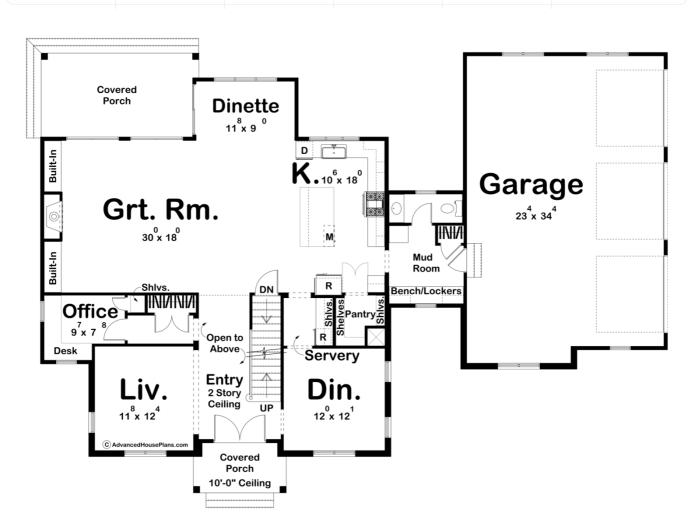

## **Plan Description**

If you are looking for curb appeal, look no further than the Wallace Heights plan. The steep roofline and brick exterior give this house a wonderful Modern Cottage look. Inside, the entryway is flanked by both the dining room and living room and has a 2 story ceiling. Further, into the home, an open kitchen and great room provide a great space for entertaining guests. The kitchen includes a farm sink, an island with a flush snack bar, and a walk-in pantry. The great room is warmed by a beautiful fireplace that is flanked by built-in cabinets. A wonderful dinette area leads to a covered porch that is perfect for outdoor entertainment. On the upper level of this 2 story house, you will find 4 amazing bedrooms. The master suite includes a beautiful master bathroom complete with a walk-in shower, his/her vanities, and a whirlpool tub. Bedroom 2 has its own bathroom while bedrooms 3 and 4 share a convenient jack and jill bath.Back on the main level, the 3-car garage includes ample space. It accesses the home through a mudroom, complete with a bench and lockers.