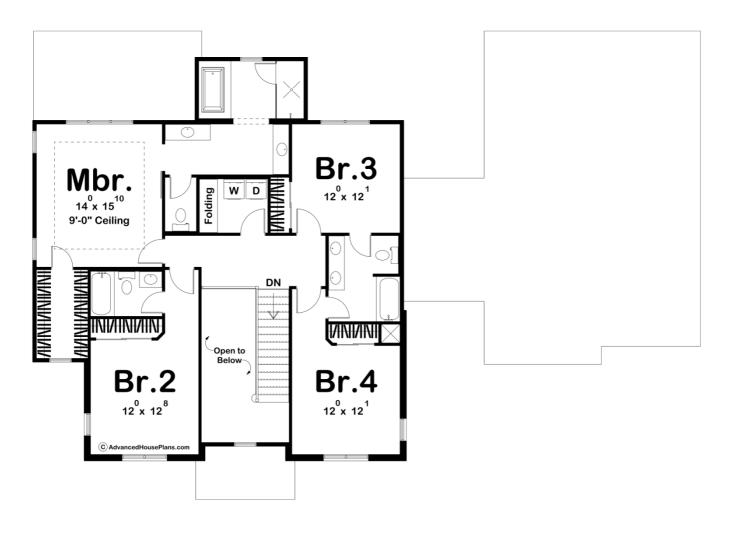

## **Plan Description**

If you are looking for curb appeal, look no further than the Wallace Heights plan. The steep roofline and brick exterior give this house a wonderful Modern Cottage look. Inside, the entryway is flanked by both the dining room and living room and has a 2 story ceiling. Further, into the home, an open kitchen and great room provide a great space for entertaining guests. The kitchen includes a farm sink, an island with a flush snack bar, and a walk-in pantry. The great room is warmed by a beautiful fireplace that is flanked by built-in cabinets. A wonderful dinette area leads to a covered porch that is perfect for outdoor entertainment. On the upper level of this 2 story house, you will find 4 amazing bedrooms. The master suite includes a beautiful master bathroom complete with a walk-in shower, his/her vanities, and a whirlpool tub. Bedroom 2 has its own bathroom while bedrooms 3 and 4 share a convenient jack and jill bath.Back on the main level, the 3-car garage includes ample space. It accesses the home through a mudroom, complete with a bench and lockers.