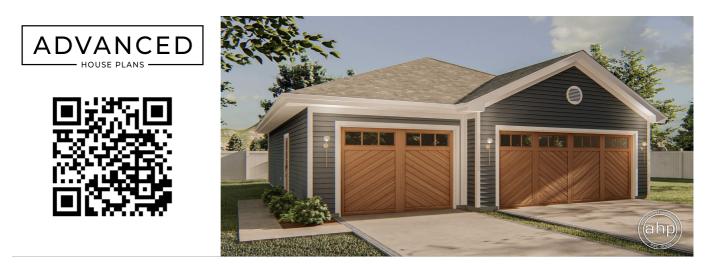

## **Plan Description**

The Walker is a beautiful traditional style garage plan. This garage features 3 garage bays with a single door and a double garage door. A service door accesses the garage from the left side for convenience.