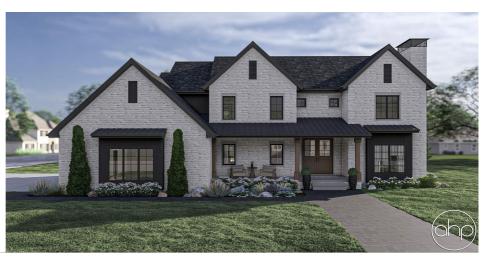

## **Plan Description**

This charming two-story modern cottage boasts a striking exterior featuring a combination of timeless brick, contemporary board and batten siding and lap siding. A covered porch is featured on both the front and rear of the house, inviting residents and guests alike to relax and enjoy the serene surroundings. A side load garage seamlessly blends into the design, offering convenience and additional storage space. Upon entering, you are greeted by an inviting foyer which leads you to an open-concept living space that seamlessly connects the dining, great room, dinette area and kitchen. The dinette space includes a unique wine closet, perfect for storing and showcasing your favorite vintages. The expansive kitchen is a chef's dream, complete with sleek countertops, high-end appliances, and a charming coffee bar, providing a cozy spot to start your day. Ascending the stairs, you'll find the luxurious master bedroom retreat, featuring a mini bar for added indulgence and a spacious walk-in closet to accommodate even the most extensive wardrobe collections. Three additional bedrooms offer ample space for family