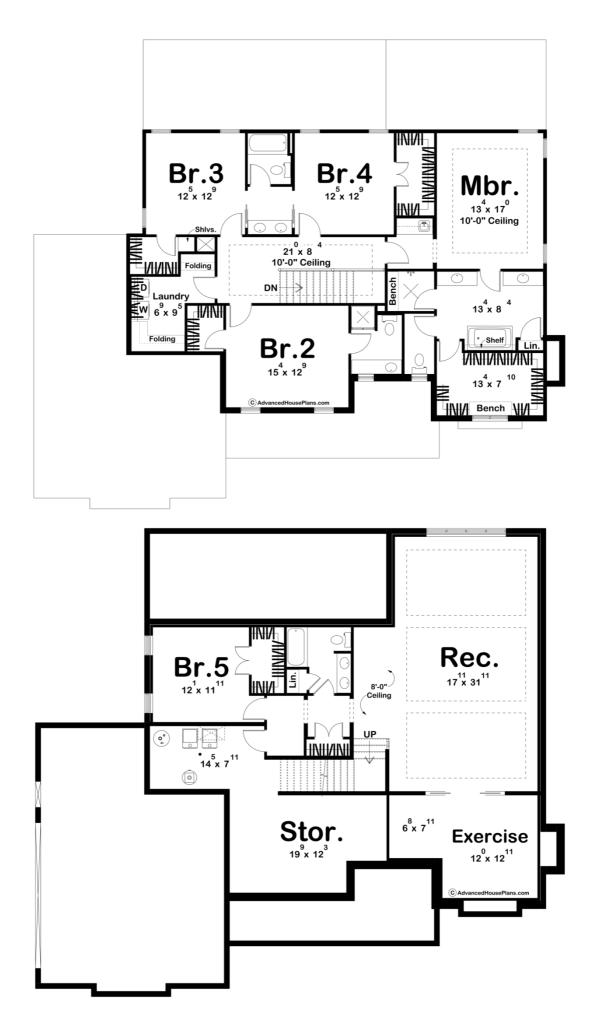

## **Plan Description**

This charming two-story modern cottage boasts a striking exterior featuring a combination of timeless brick, contemporary board and batten siding and lap siding. A covered porch is featured on both the front and rear of the house, inviting residents and guests alike to relax and enjoy the serene surroundings. A side load garage seamlessly blends into the design, offering convenience and additional storage space. Upon entering, you are greeted by an inviting foyer which leads you to an open-concept living space that seamlessly connects the dining, great room, dinette area and kitchen. The dinette space includes a unique wine closet, perfect for storing and showcasing your favorite vintages. The expansive kitchen is a chef's dream, complete with sleek countertops, high-end appliances, and a charming coffee bar, providing a cozy spot to start your day. Ascending the stairs, you'll find the luxurious master bedroom retreat, featuring a mini bar for added indulgence and a spacious walk-in closet to accommodate even the most extensive wardrobe collections. Three additional bedrooms offer ample space for family

members or guests, each thoughtfully designed for comfort and style. With its seamless blend of modern amenities and classic charm, this modern cottage is the epitome of sophisticated living. Whether you're entertaining guests on the expansive porch or unwinding in the luxurious master suite, this home offers the perfect balance of comfort and elegance for modern living.