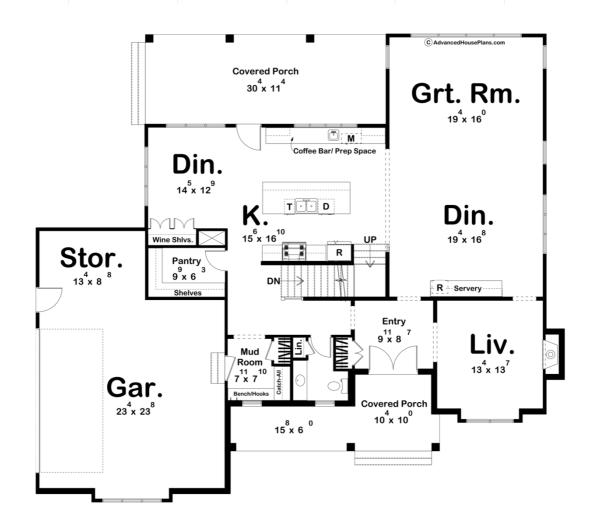

## **Plan Description**

This charming two-story modern cottage boasts a striking exterior featuring a combination of timeless brick, contemporary board and batten siding and lap siding. A covered porch is featured on both the front and rear of the house, inviting residents and guests alike to relax and enjoy the serene surroundings. A side load garage seamlessly blends into the design, offering convenience and additional storage space. Upon entering, you are greeted by an inviting foyer which leads you to an open-concept living space that seamlessly connects the dining, great room, dinette area and kitchen. The dinette space includes a unique wine closet, perfect for storing and showcasing your favorite vintages. The expansive kitchen is a chef's dream, complete with sleek countertops, high-end appliances, and a charming coffee bar, providing a cozy spot to start your day. Ascending the stairs, you'll find the luxurious master bedroom retreat, featuring a mini bar for added indulgence and a spacious walk-in closet to accommodate even the most extensive wardrobe collections. Three additional bedrooms offer ample space for family