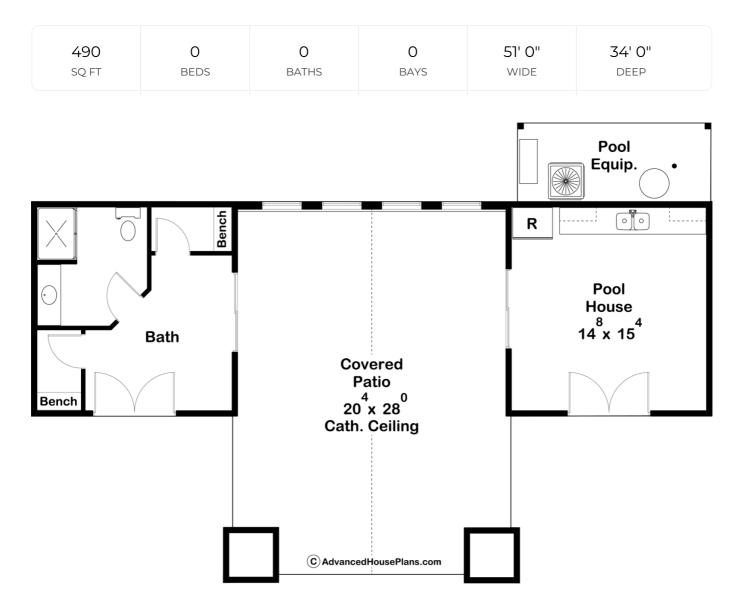

## **Construction Specs**

Layout

Square Footage

| Main Level                                                             | 490 Sq. Ft.  |
|------------------------------------------------------------------------|--------------|
| Covered Area                                                           | 571 Sq. Ft.  |
| Total Finished Area                                                    | 490 Sq. Ft.  |
| Exterior Dimensions                                                    |              |
| Width                                                                  | 51' 0"       |
| Depth                                                                  | 34' 0"       |
| Ridge Height<br>Calculated from main floor line                        | 18' 0"       |
| Default Construction Stats<br>Stats are unique to the individual plan. |              |
| Foundation Type                                                        | Slab         |
| Exterior Wall Construction                                             | 2x4          |
| Roof Pitches                                                           | 8/12 Primary |
| Main Wall Height                                                       | 10'          |

## **Plan Description**

The Waldron pool house is a craftsman style pool house with plenty of outdoor space. The covered patio is great for entertaining at any time of the day, with detailed wood trusses and stone covered columns. On the inside lies a counter that is equipped with a sink for all your prepping needs and spaces for a refrigerator and table. On the other side of the patio lies a 3/4 bath with a roomy shower. This pool house plan provides everything you need including a storage space for all pool equipment, including floaties!