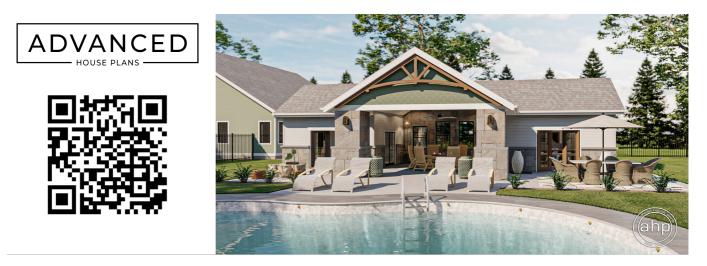

## **Plan Description**

The Waldron pool house is a craftsman style pool house with plenty of outdoor space. The covered patio is great for entertaining at any time of the day, with detailed wood trusses and stone covered columns. On the inside lies a counter that is equipped with a sink for all your prepping needs and spaces for a refrigerator and table. On the other side of the patio lies a 3/4 bath with a roomy shower. This pool house plan provides everything you need including a storage space for all pool equipment, including floaties!