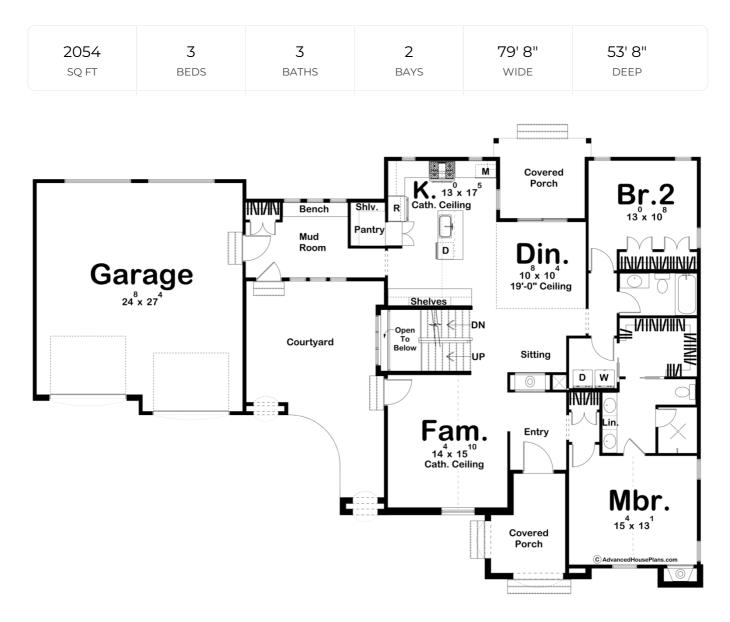

## **Construction Specs**

| Layout                                          |              |
|-------------------------------------------------|--------------|
| Bedrooms                                        | 3            |
| Bathrooms                                       | 3            |
| Garage Bays                                     | 2            |
| Square Footage                                  |              |
| Main Level                                      | 1759 Sq. Ft. |
| Second Level                                    | 295 Sq. Ft.  |
| Covered Area                                    | 205 Sq. Ft.  |
| Garage                                          | 684 Sq. Ft.  |
| Total Finished Area                             | 2054 Sq. Ft. |
| Exterior Dimensions                             |              |
| Width                                           | 79' 8"       |
| Depth                                           | 53' 8"       |
| Ridge Height<br>Calculated from main floor line | 28' 3"       |

## **Plan Description**

The Voyage plan is a stunning 1.5 Story, French Country style house plan. The exterior of the home features arches and an amazing roofline with curved accents. A combination of brick and stucco brings the home's French Country facade together nicely. As you walk in through the front covered porch, you'll find yourself in the entryway. To the left of the entry, you'll find the family room which lies under a cathedral ceiling. A see-through fireplace looks from the entry into the dining area. The home's spacious kitchen includes a large island with a snack bar, ample counter space, and a walk-in pantry. A mudroom connects the kitchen area with the garage and features a coat closet and a bench. A courtyard can be accessed from both the mudroom and the family room and is a great spot for outdoor entertainment. The master suite is situated on the main floor. The master bedroom lies under its own cathedral ceiling and includes a cozy fireplace. The master bathroom has his/her vanities, a walk-in shower, and a large walk-in closet. One additional bedroom can be found on the main floor. Upstairs, you will find an additional bedroom.