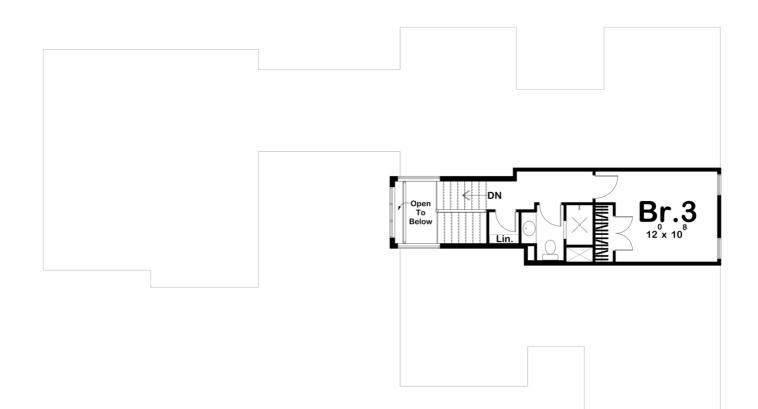

## **Construction Specs**

| Layout                                          |              |
|-------------------------------------------------|--------------|
| Bedrooms                                        | 3            |
| Bathrooms                                       | 3            |
| Garage Bays                                     | 2            |
| Square Footage                                  |              |
| Main Level                                      | 1759 Sq. Ft. |
| Second Level                                    | 295 Sq. Ft.  |
| Covered Area                                    | 205 Sq. Ft.  |
| Garage                                          | 684 Sq. Ft.  |
| Total Finished Area                             | 2054 Sq. Ft. |
| Exterior Dimensions                             |              |
| Width                                           | 79' 8"       |
| Depth                                           | 53' 8"       |
| Ridge Height<br>Calculated from main floor line | 28' 3"       |

## **Plan Description**

The Voyage plan is a stunning 1.5 Story, French Country style house plan. The exterior of the home features arches and an amazing roofline with curved accents. A combination of brick and stucco brings the home's French Country facade together nicely. As you walk in through the front covered porch, you'll find yourself in the entryway. To the left of the entry, you'll find the family room which lies under a cathedral ceiling. A see-through fireplace looks from the entry into the dining area. The home's spacious kitchen includes a large island with a snack bar, ample counter space, and a walk-in pantry. A mudroom connects the kitchen area with the garage and features a coat closet and a bench. A courtyard can be accessed from both the mudroom and the family room and is a great spot for outdoor entertainment. The master suite is situated on the main floor. The master bedroom lies under its own cathedral ceiling and includes a cozy fireplace. The master bathroom has his/her vanities, a walk-in shower, and a large walk-in closet. One additional bedroom can be found on the main floor. Upstairs, you will find an additional bedroom.