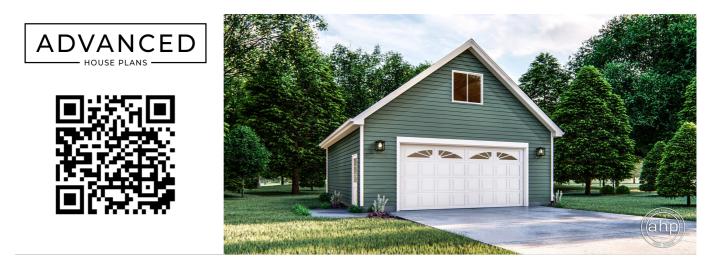

## **Plan Description**

This is a traditional style garage plan built on a slab foundation. The floor plan has ample room for 2 cars or would work as a stand-alone workshop. A person door is located on the side for easy access. The Vivian also includes an attic space above with windows in each gable to allow for natural light and fresh air. This is the ultimate garage/workshop/storage building.