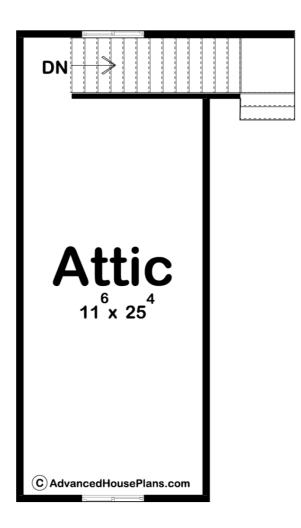

## **Plan Description**

This is a traditional style garage plan built on a slab foundation. The floor plan has ample room for 2 cars or would work as a stand-alone workshop. A person door is located on the side for easy access. The Vivian also includes an attic space above with windows in each gable to allow for natural light and fresh air. This is the ultimate garage/workshop/storage building.