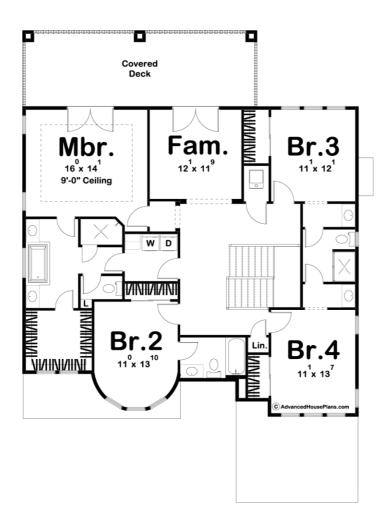

## **Plan Description**

A combination of stucco and hip roofs give the Virginia Way plan a decisive Mediterranean look. One step inside and you'll feel right at home with this well thought out floorplan. On the main floor, you will find a lovely living room and great room, both warmed by fireplaces. The kitchen includes a large working island along with a walk-in pantry. Just off the rear of the dining room and kitchen is a wonderful covered patio that includes an outdoor kitchen that is perfect for outdoor entertaining. Also on the main floor is a guest bedroom. On the second floor, you will find 4 bedrooms and a family room. The master suite is a homeowners dream with his/her vanities, a soaking tub, an enclosed toilet area, a large walk-in closet, and access to the laundry area. Bedrooms 3 and 4 share a jack and jill bathroom, while bedroom 2 has access to its own bathroom. Back on the main floor, the 2 car garage accesses the home through a convenient mudroom complete with bench/lockers.