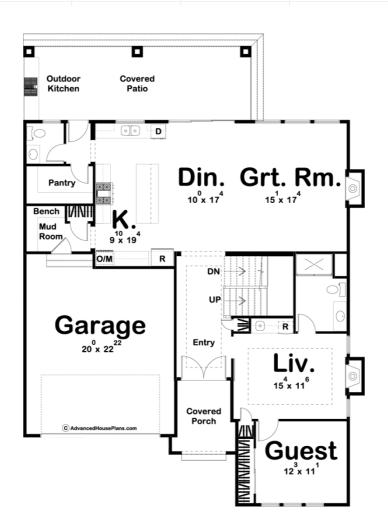

## **Plan Description**

A combination of stucco and hip roofs give the Virginia Way plan a decisive Mediterranean look. One step inside and you'll feel right at home with this well thought out floorplan. On the main floor, you will find a lovely living room and great room, both warmed by fireplaces. The kitchen includes a large working island along with a walk-in pantry. Just off the rear of the dining room and kitchen is a wonderful covered patio that includes an outdoor kitchen that is perfect for outdoor entertaining. Also on the main floor is a guest bedroom. On the second floor, you will find 4 bedrooms and a family room. The master suite is a homeowners dream with his/her vanities, a soaking tub, an enclosed toilet area, a large walk-in closet, and access to the laundry area. Bedrooms 3 and 4 share a jack and jill bathroom, while bedroom 2 has access to its own bathroom. Back on the main floor, the 2 car garage accesses the home through a convenient mudroom complete with bench/lockers.