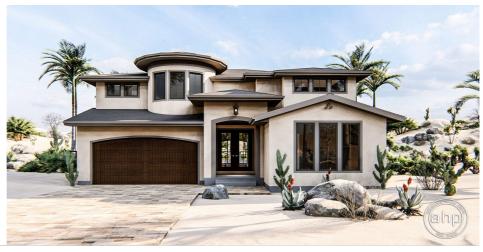

## **Plan Description**

A combination of stucco and hip roofs give the Virginia Way plan a decisive Mediterranean look. One step inside and you'll feel right at home with this well thought out floorplan. On the main floor, you will find a lovely living room and great room, both warmed by fireplaces. The kitchen includes a large working island along with a walk-in pantry. Just off the rear of the dining room and kitchen is a wonderful covered patio that includes an outdoor kitchen that is perfect for outdoor entertaining. Also on the main floor is a guest bedroom. On the second floor, you will find 4 bedrooms and a family room. The master suite is a homeowners dream with his/her vanities, a soaking tub, an enclosed toilet area, a large walk-in closet, and access to the laundry area. Bedrooms 3 and 4 share a jack and jill bathroom, while bedroom 2 has access to its own bathroom. Back on the main floor, the 2 car garage accesses the home through a convenient mudroom complete with bench/lockers.