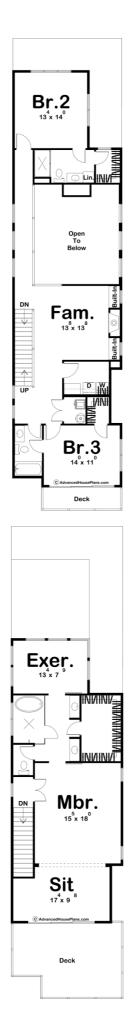

## **Plan Description**

The View Park is a stunning Modern narrow home. The exterior blends wood with stucco and flat roof pitches to give the home an ultra-modern look. At only 20' wide, this home packs a ton of great features into a home that can fit in almost any lot. On the main level, the living room, dining room, and kitchen flow seamlessly in this open floor plan. The kitchen includes a large island with a snack bar and a walk-in pantry. The great room is warmed by a fireplace that is flanked by built-in bookshelves. The second floor includes a family room and 2 bedrooms. Both bedrooms have access to their own bathroom and each has its own walk-in closet. The second-floor family room includes a fireplace that is flanked by built-in bookshelves. The third floor is where you will find the luxurious master suite. The master suite includes a sitting room with access to its own private deck. The master bathroom includes a wet room, his/her vanities, an enclosed toilet, and a large walk-in closet. An exercise room helps complete the master suite.