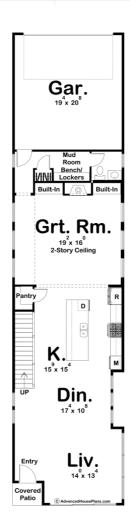

## **Plan Description**

The View Park is a stunning Modern narrow home. The exterior blends wood with stucco and flat roof pitches to give the home an ultra-modern look. At only 20' wide, this home packs a ton of great features into a home that can fit in almost any lot. On the main level, the living room, dining room, and kitchen flow seamlessly in this open floor plan. The kitchen includes a large island with a snack bar and a walk-in pantry. The great room is warmed by a fireplace that is flanked by built-in bookshelves. The second floor includes a family room and 2 bedrooms. Both bedrooms have access to their own bathroom and each has its own walk-in closet. The second-floor family room includes a fireplace that is flanked by built-in bookshelves. The third floor is where you will find the luxurious master suite. The master suite includes a sitting room with access to its own private deck. The master bathroom includes a wet room, his/her vanities, an enclosed toilet, and a large walk-in closet. An exercise room helps complete the master suite.