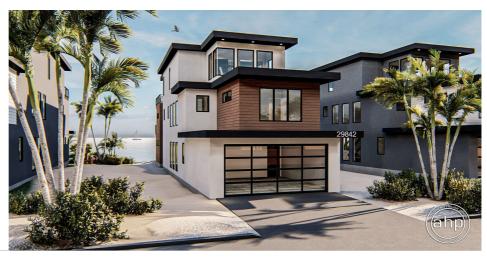

## **Plan Description**

The View Park is a stunning Modern narrow home. The exterior blends wood with stucco and flat roof pitches to give the home an ultra-modern look. At only 20' wide, this home packs a ton of great features into a home that can fit in almost any lot. On the main level, the living room, dining room, and kitchen flow seamlessly in this open floor plan. The kitchen includes a large island with a snack bar and a walk-in pantry. The great room is warmed by a fireplace that is flanked by built-in bookshelves. The second floor includes a family room and 2 bedrooms. Both bedrooms have access to their own bathroom and each has its own walk-in closet. The second-floor family room includes a fireplace that is flanked by built-in bookshelves. The third floor is where you will find the luxurious master suite. The master suite includes a sitting room with access to its own private deck. The master bathroom includes a wet room, his/her vanities, an enclosed toilet, and a large walk-in closet. An exercise room helps complete the master suite.