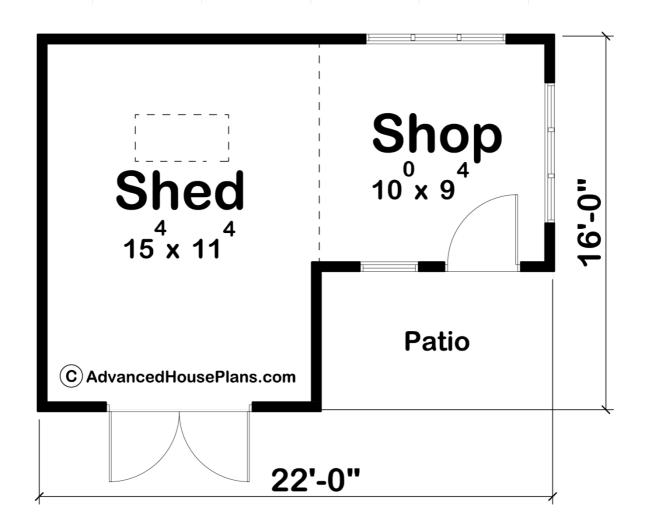

## 29234 - Vernon Data Sheet

| 292   | 0    | 0     | 0    | 22' 0" | 16' 0" |  |
|-------|------|-------|------|--------|--------|--|
| SQ FT | BEDS | BATHS | BAYS | WIDE   | DEEP   |  |

## **Construction Specs**

Layout
Square Footage

| Main Level                                                           | 292 Sq. Ft. |
|----------------------------------------------------------------------|-------------|
| Total Finished Area                                                  | 292 Sq. Ft. |
| Exterior Dimensions                                                  |             |
| Width                                                                | 22' 0"      |
| Depth                                                                | 16' 0"      |
| Ridge Height  Calculated from main floor line                        | 24' 0"      |
| Default Construction Stats  Stats are unique to the individual plan. |             |
| Foundation Type                                                      | Slab        |
| Exterior Wall Construction                                           | 2x4         |