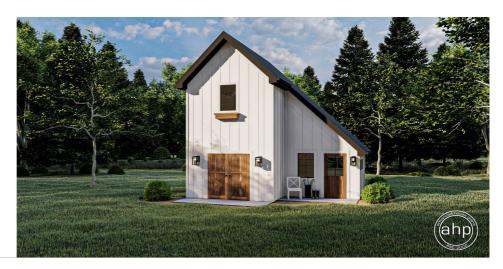

## 29234 - Vernon Data Sheet

| 292   | 0    | 0     | 0    | 22' 0" | 16' 0" |  |
|-------|------|-------|------|--------|--------|--|
| SQ FT | BEDS | BATHS | BAYS | WIDE   | DEEP   |  |