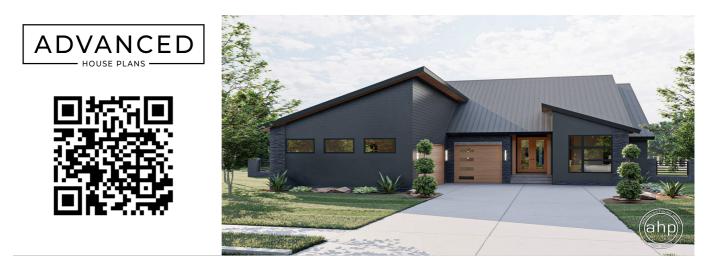

## **Plan Description**

This beautifully configured Modern House plan offers amenities that are usually found in much larger home designs. On the outside, dark gray siding with wood accents and a covered porch put on a striking display of curb appeal. Just inside, you'll be amazed at the open floor plan including a magnificent great room, which is warmed by a fireplace and flows into a dining room and large kitchen. The kitchen boasts plenty of counter space in addition to the spacious island. Just beyond the dining area, a covered patio extends entertaining options. The master suite enjoys a luxurious bath, complete with compartmented toilet, walk-in shower, dual vanities, and a large walk-in closet. On the other side of this house plan, the large 3 car garage accesses the home through a convenient mud room complete with a bench, lockers, and a catch-all.