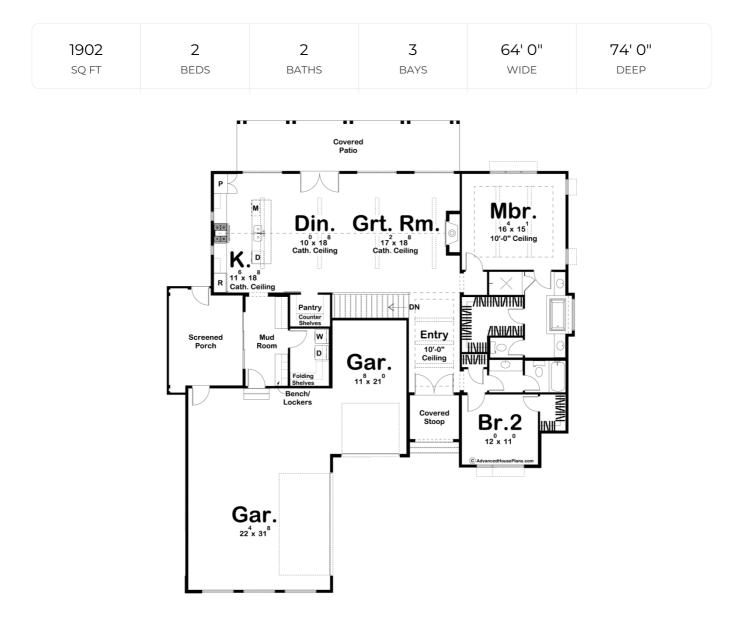

## **Construction Specs**

Layout

Bedrooms

| Bathrooms                                                              | 2                            |
|------------------------------------------------------------------------|------------------------------|
| Garage Bays                                                            | 3                            |
| Square Footage                                                         |                              |
| Main Level                                                             | 1902 Sq. Ft.                 |
| Covered Area                                                           | 546 Sq. Ft.                  |
| Garage                                                                 | 992 Sq. Ft.                  |
| Total Finished Area                                                    | 1902 Sq. Ft.                 |
| Exterior Dimensions                                                    |                              |
| Width                                                                  | 64' 0"                       |
| Depth                                                                  | 74' 0"                       |
| Ridge Height<br>Calculated from main floor line                        | 27' 0"                       |
| Default Construction Stats<br>Stats are unique to the individual plan. |                              |
| Foundation Type                                                        | Basement                     |
| Exterior Wall Construction                                             | 2x4                          |
| Roof Pitches                                                           | 8/12 Primary, 4/12 Secondary |
| Foundation Wall Height                                                 | 9'                           |
| Main Wall Height                                                       | 9'                           |

## **Plan Description**

This beautifully configured Modern House plan offers amenities that are usually found in much larger home designs. On the outside, dark gray siding with wood accents and a covered porch put on a striking display of curb appeal. Just inside, you'll be amazed at the open floor plan including a magnificent great room, which is warmed by a fireplace and flows into a dining room and large kitchen. The kitchen boasts plenty of counter space in addition to the spacious island. Just beyond the dining area, a covered patio extends entertaining options. The master suite enjoys a luxurious bath, complete with compartmented toilet, walk-in shower, dual vanities, and a large walk-in closet. On the other side of this house plan, the large 3 car garage accesses the home through a convenient mud room complete with a bench, lockers, and a catch-all.