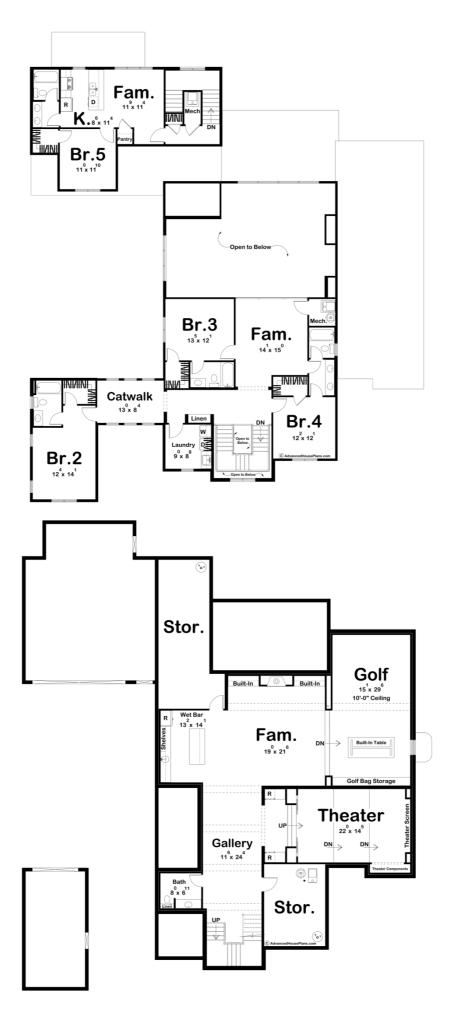

and beauty.For those seeking privacy and tranquility, the master suite on the main floor is a haven of luxury. This sanctuary features a generously sized bedroom with access to the rear covered porch, providing a serene retreat after a long day. The en-suite bathroom exudes opulence with its double vanity, soaking tub, and separate shower. A walk-in closet offers abundant storage space, ensuring that your belongings are neatly organized.Upstairs, a world of comfort and individuality awaits. Three spacious bedrooms, each boasting its own walk-in closet and private bathroom, provide a sense of personal retreat for family members or guests. These thoughtfully designed rooms offer a harmonious balance between elegance and practicality, catering to the needs and desires of every resident. This exceptional country house plan also offers additional living space above the two-car garage. A separate apartment, complete with a fully equipped kitchen, a bath, a bedroom, and a family room, offers endless possibilities. Whether it serves as an in-law suite, a home office, or a private retreat for guests, this space provides versatility while maintaining the overall cohesiveness of the home.Completing the ensemble, a single-car garage adds convenience and functionality, accommodating vehicles and additional storage needs. Embracing the essence of French country charm, this house plan harmonizes classic elegance with modern sensibilities. Its open concept design, luxurious master suite, well-appointed bedrooms, and versatile living spaces make it a truly remarkable home that effortlessly blends style and functionality. Welcome to your French country retreat, where timeless beauty and contemporary living converge in perfect harmony. The optional finished basement adds 1988 sq. ft. of finished space and 506 sq. ft. of unfinished storage space.