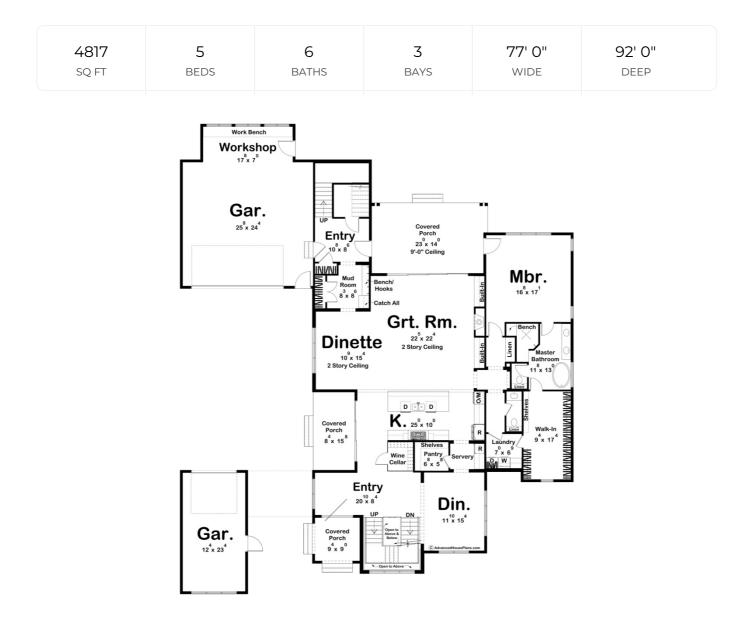

## 30290 - Vaughan Data Sheet

**Construction Specs** 

| Layout                                                                 |                                                         |
|------------------------------------------------------------------------|---------------------------------------------------------|
| Bedrooms                                                               | 5                                                       |
| Bathrooms                                                              | 6                                                       |
| Garage Bays                                                            | 3                                                       |
| Square Footage                                                         |                                                         |
| Main Level                                                             | 2781 Sq. Ft.                                            |
| Second Level                                                           | 2036 Sq. Ft.                                            |
| Covered Area                                                           | 532 Sq. Ft.                                             |
| Garage                                                                 | 1090 Sq. Ft.                                            |
| Total Finished Area                                                    | 4817 Sq. Ft.                                            |
| Exterior Dimensions                                                    |                                                         |
| Width                                                                  | 77' O"                                                  |
| Depth                                                                  | 92' 0"                                                  |
| Ridge Height<br>Calculated from main floor line                        | 33' 4"                                                  |
| Default Construction Stats<br>Stats are unique to the individual plan. |                                                         |
| Foundation Type                                                        | Basement                                                |
| Exterior Wall Construction                                             | 2x4                                                     |
| Roof Pitches                                                           | Primary 6/12, Secondary 14/12, 12/12, 10/12, 4/12, 3/12 |
| Foundation Wall Height                                                 | 9'                                                      |
| Main Wall Height                                                       | 10'                                                     |
| Second Wall Height                                                     | 8'                                                      |

## **Plan Description**

Welcome to the epitome of refined French country living. This exquisite house plan seamlessly blends classic elegance with a contemporary open-concept design, creating a harmonious space that is both inviting and functional. Set amidst the picturesque countryside, this home exudes charm and sophistication at every turn. As you step through the front door, you are greeted by a grand foyer, which immediately captures your attention with its soaring staircase and intricate architectural details. To your right, a stately formal dining room awaits, beckoning you to host elegant gatherings and create cherished memories with family and friends. However, it is the heart of the home that truly captivates. The open concept dinette, great room, and kitchen effortlessly flow together, creating a spacious and welcoming area where the boundaries between cooking, dining, and relaxing blur. Natural light cascades through large windows, casting a warm glow on the tastefully appointed interior. The kitchen, a chef's dream, boasts state-of-the-art appliances, ample counter space, and custom cabinetry, offering both functionality

and beauty.For those seeking privacy and tranquility, the master suite on the main floor is a haven of luxury. This sanctuary features a generously sized bedroom with access to the rear covered porch, providing a serene retreat after a long day. The en-suite bathroom exudes opulence with its double vanity, soaking tub, and separate shower. A walk-in closet offers abundant storage space, ensuring that your belongings are neatly organized.Upstairs, a world of comfort and individuality awaits. Three spacious bedrooms, each boasting its own walk-in closet and private bathroom, provide a sense of personal retreat for family members or guests. These thoughtfully designed rooms offer a harmonious balance between elegance and practicality, catering to the needs and desires of every resident. This exceptional country house plan also offers additional living space above the two-car garage. A separate apartment, complete with a fully equipped kitchen, a bath, a bedroom, and a family room, offers endless possibilities. Whether it serves as an in-law suite, a home office, or a private retreat for guests, this space provides versatility while maintaining the overall cohesiveness of the home.Completing the ensemble, a single-car garage adds convenience and functionality, accommodating vehicles and additional storage needs. Embracing the essence of French country charm, this house plan harmonizes classic elegance with modern sensibilities. Its open concept design, luxurious master suite, well-appointed bedrooms, and versatile living spaces make it a truly remarkable home that effortlessly blends style and functionality. Welcome to your French country retreat, where timeless beauty and contemporary living converge in perfect harmony. The optional finished basement adds 1988 sq. ft. of finished space and 506 sq. ft. of unfinished storage space.