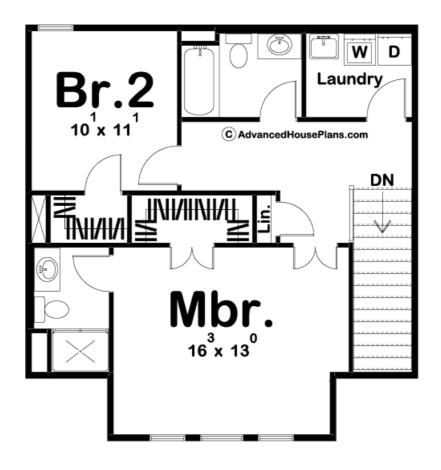

## **Plan Description**

This 2 story house plan's compact, the cost-conscious foundation makes it an affordable, charming option for smaller sized lots. An array of stout columns adds an appealing sense of "heft" to the home's Craftsman style design. Immediately inside, guests are welcomed into the open arrangement of the great room, island kitchen and breakfast area. A built-in hutch in the entry hall provides an appropriately nostalgic touch. Upstairs, the second-floor landing leads to both bedrooms, the laundry and central hall bath. The master bedroom is adorned by a Cathedral Ceiling and is brightened by a trio of windows to the front. Both the master bedroom and bedroom 2 enjoy walk-in closets. Check out our other small house plans!