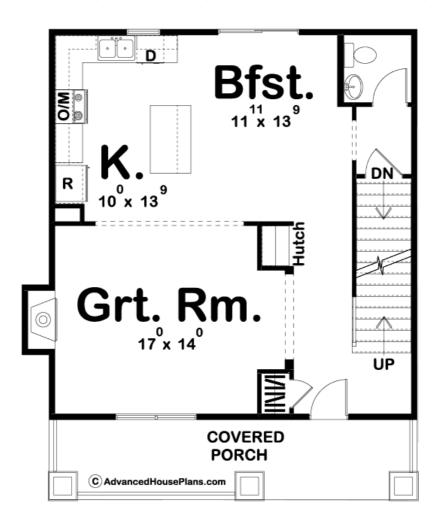

## **Plan Description**

This 2 story house plan's compact, the cost-conscious foundation makes it an affordable, charming option for smaller sized lots. An array of stout columns adds an appealing sense of "heft" to the home's Craftsman style design. Immediately inside, guests are welcomed into the open arrangement of the great room, island kitchen and breakfast area. A built-in hutch in the entry hall provides an appropriately nostalgic touch. Upstairs, the second-floor landing leads to both bedrooms, the laundry and central hall bath. The master bedroom is adorned by a Cathedral Ceiling and is brightened by a trio of windows to the front. Both the master bedroom and bedroom 2 enjoy walk-in closets. Check out our other small house plans!