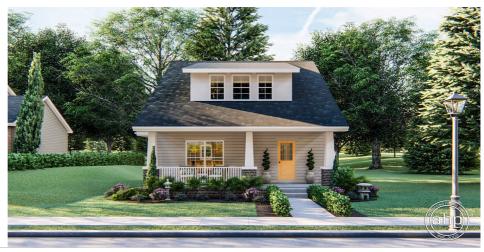

## **Plan Description**

This 2 story house plan's compact, the cost-conscious foundation makes it an affordable, charming option for smaller sized lots. An array of stout columns adds an appealing sense of "heft" to the home's Craftsman style design. Immediately inside, guests are welcomed into the open arrangement of the great room, island kitchen and breakfast area. A built-in hutch in the entry hall provides an appropriately nostalgic touch. Upstairs, the second-floor landing leads to both bedrooms, the laundry and central hall bath. The master bedroom is adorned by a Cathedral Ceiling and is brightened by a trio of windows to the front. Both the master bedroom and bedroom 2 enjoy walk-in closets. Check out our other small house plans!